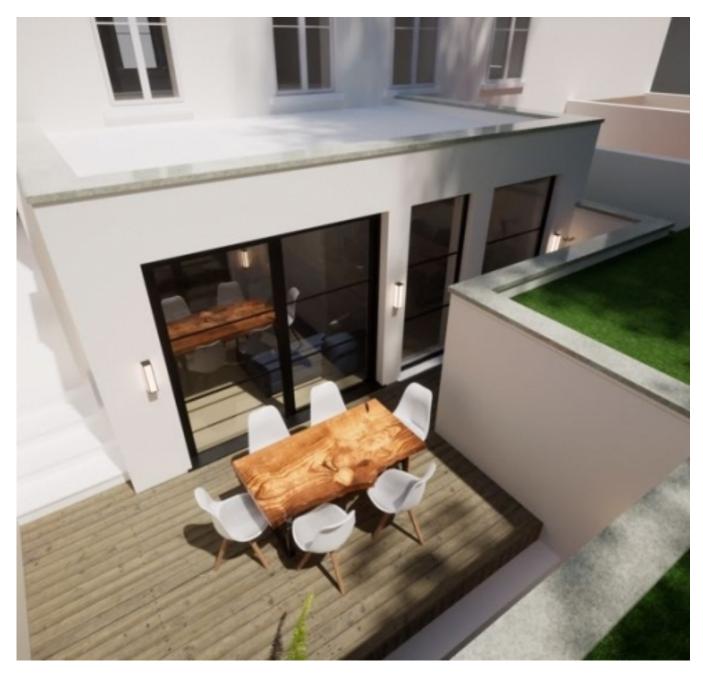

Priory Terrace, South Hampstead, London NW6. | £750,000

- Permission has been granted for a rear extension.
- External Bike Store
- Long Lease
- Chain free

• CGI's are of what can be created - Not exisiting

Set on the corner of Priory Terrace and the famous Abbey road is this exciting development opportunity. This would enable you to remodel from a 2 bed 1 bath 806sqft to a 3 bed two bath with 4m extension plan livina with open accommodation leading out onto a landscaped terrace and upper level garden. The extended flat measures 1,075 sqft, and there is an added bike store. Further benefits include a landscaped garden and with the benefit of full planning conservation area consent.