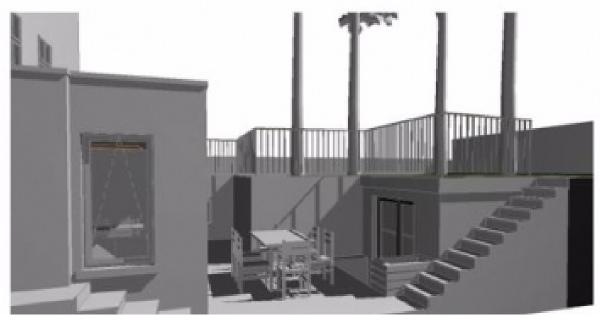

Priory Terrace, South Hampstead, London NW6. | £750,000

- Permission has been granted for a rear extension.
- External Bike Store
- Long Lease
- Chain free

• CGI's are of what can be created - Not exisiting

Set on the corner of Priory Terrace and the famous Abbey road is this exciting development opportunity. This would enable you to remodel from a 2 bed 1 bath 806sqft to a 3 bed two bath with 4m extension plan livina with open accommodation leading out onto a landscaped terrace and upper level garden. The extended flat measures 1,075 sqft, and there is an added bike store. Further benefits include a landscaped garden and with the benefit of full planning conservation area consent.