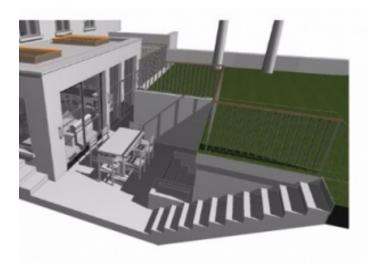

Priory Terrace, South Hampstead, London NW6. | £750,000

- Permission has been granted for a rear extension.
- External Bike Store
- Long Lease
- Chain free

• CGI's are of what can be created - Not exisiting

Set on the corner of Priory Terrace and the famous Abbey road is this exciting development opportunity. This would enable you to remodel from a 2 bed 1 bath 806sqft to a 3 bed two bath with 4m extension plan livina with open accommodation leading out onto a landscaped terrace and upper level garden. The extended flat measures 1,075 sqft, and there is an added bike store. Further benefits include a landscaped garden and with the benefit of full planning conservation area consent.