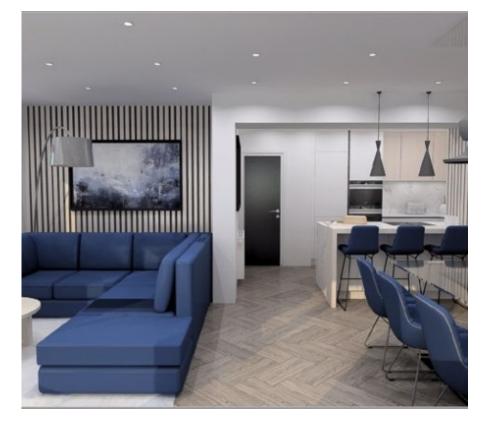

Set on the corner of Priory Terrace and the famous Abbey road is this exciting development opportunity. This would enable you to remodel from a 2 bed 1 bath 806sqft to a 3 bed two bath with 4m extension plan livina with open accommodation leading out onto a landscaped terrace and upper level garden. The extended flat measures 1,075 sqft, and there is an added bike store. Further benefits include a landscaped garden and with the benefit of full planning conservation area consent.