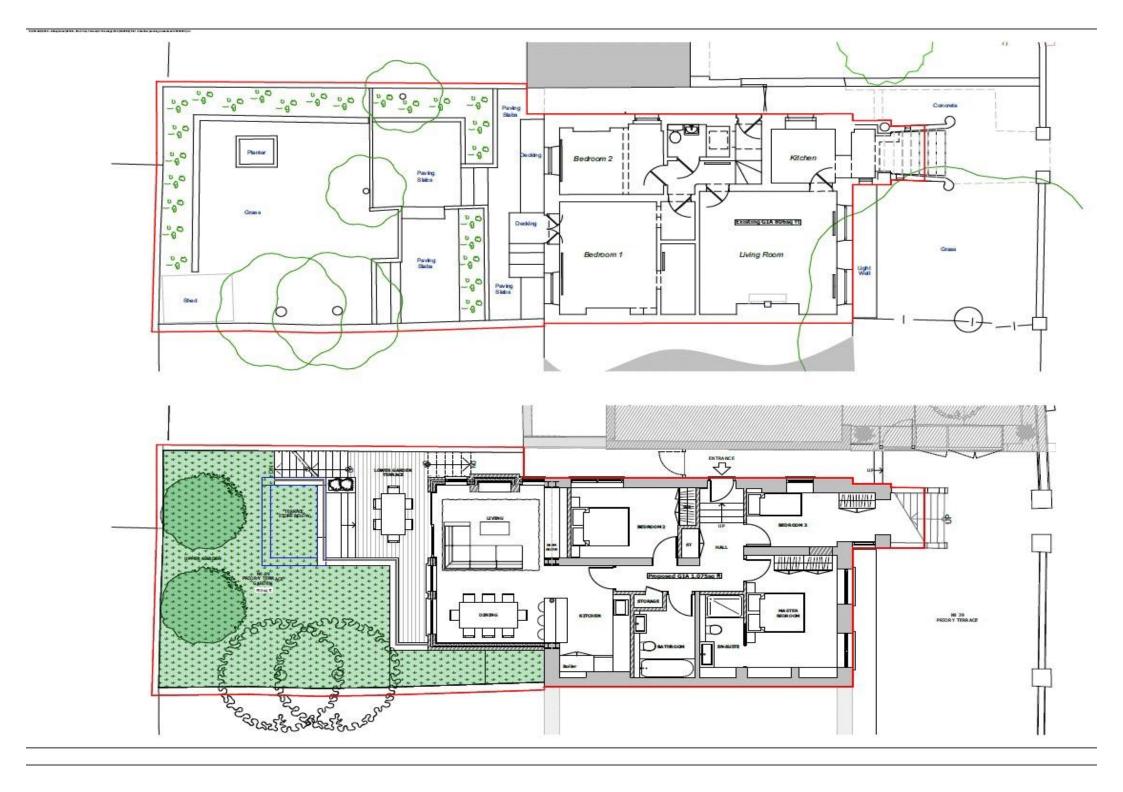

Priory Terrace, South Hampstead, London NW6. | £750,000

- Permission has been granted for a rear extension.
- External Bike Store
- Long Lease
- Chain free

• CGI's are of what can be created - Not exisiting

Set on the corner of Priory Terrace and the famous Abbey road is this exciting development opportunity. This would enable you to remodel from a 2 bed 1 bath 806sqft to a 3 bed two bath with 4m extension plan livina with open accommodation leading out onto a landscaped terrace and upper level garden. The extended flat measures 1,075 sqft, and there is an added bike store. Further benefits include a landscaped garden and with the benefit of full planning conservation area consent.