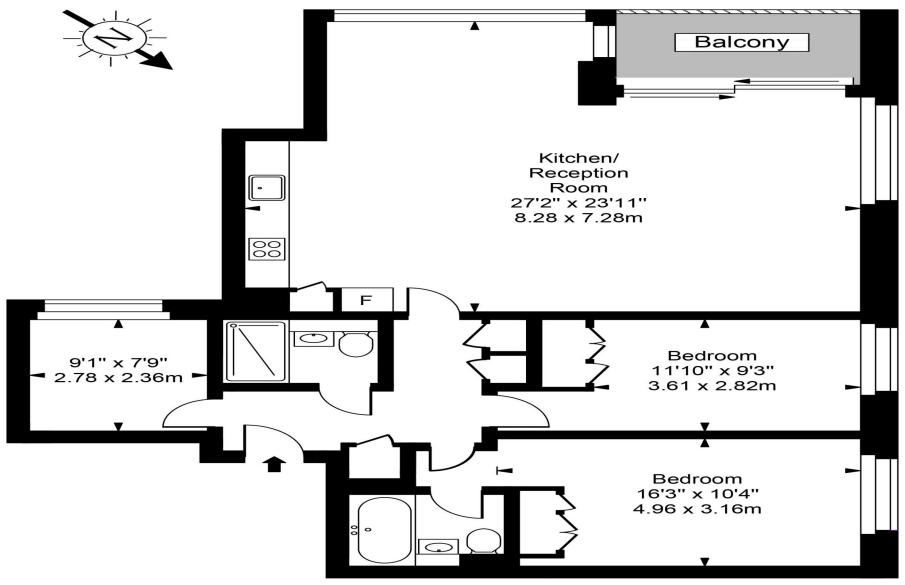

## **Latitud House**

First Floor

Approx Gross Internal Area 1160 Sq Ft - 107.78 Sq M

For Illustration Purposes Only - Not To Scale Floor plan by www.creativeplanetlk.com

A fantastic contemporary 3 bedroom apartment of over 1000 square feet set within this iconic small development superbly located just moments from Regents Park, Primrose Hill and Camden Town.

The accommodation is situated on the first floor, and comprises 3 Bedrooms, 2 smart Bathrooms (1 ensuite); huge reception with stylish open plan kitchen and fabulous large private terrace. Wood flooring and Under floor heating throughout.