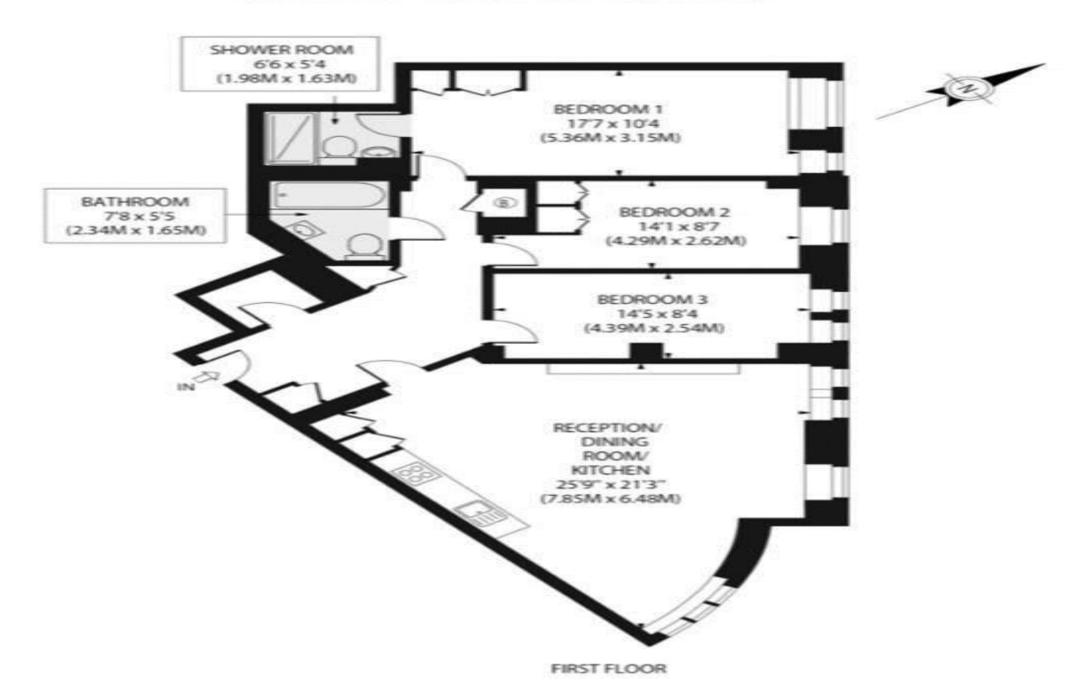

A wonderful opportunity to purchase this newly refurbished three bedroom first floor apartment located in this extremely popular purpose built block.

The accommodation comprises of large reception room with open plan kitchen, three double bedrooms and two bathrooms (one en-suite). Added benefits include 24 hour concierge, lifts, communal gardens and secure underground parking. The Underground and Overground are moments away, giving direct access to some of London's popular destinations, from Regents Park, Marylebone, Oxford Street, Hyde Park, Lords Cricket Ground, and the world-famous Abbey Studios.

## REGENTS PLAZA APARTMENTS, GREVILLE ROAD, NW6 5HU

Approx. Gross Internal Floor Area 1079 sq ft. / 100 sq.m