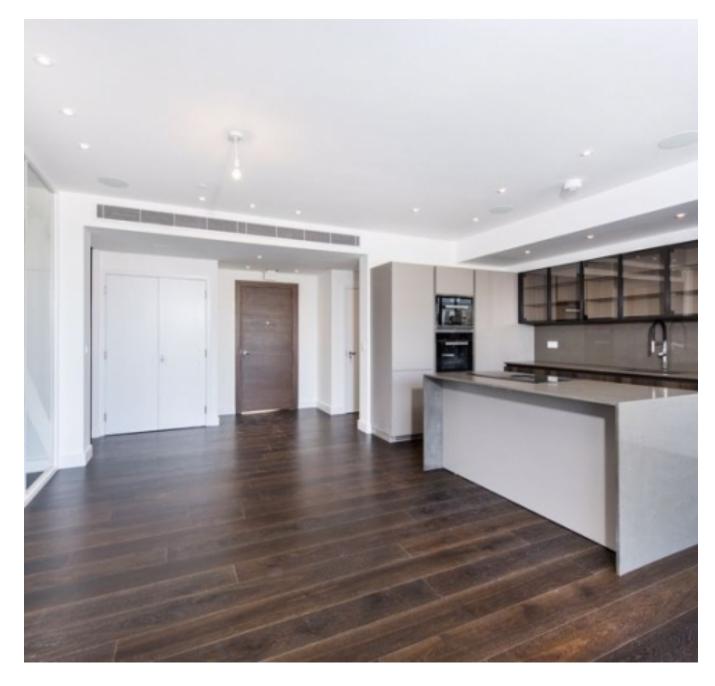

We are delighted to present this collection of Stunning Penthouses' incredibly situated just a 30 second walk from Swiss Cottage tube station. Arranged over the 10th, 11th and 12th floors are three newly built apartments benefiting from three bedrooms, three bathrooms, bright and airy reception, open plan contemporary kitchen with state of the art integrated white goods, excellent storage throughout and a breath taking private roof terrace boasting unparalleled 360 degree views across London.

## BALCONY RECEPTION ROOM / KITCHEN / DINER ROOM 8.92m x 6.19m (29'3 x 20'4)

TENTH FLOOR