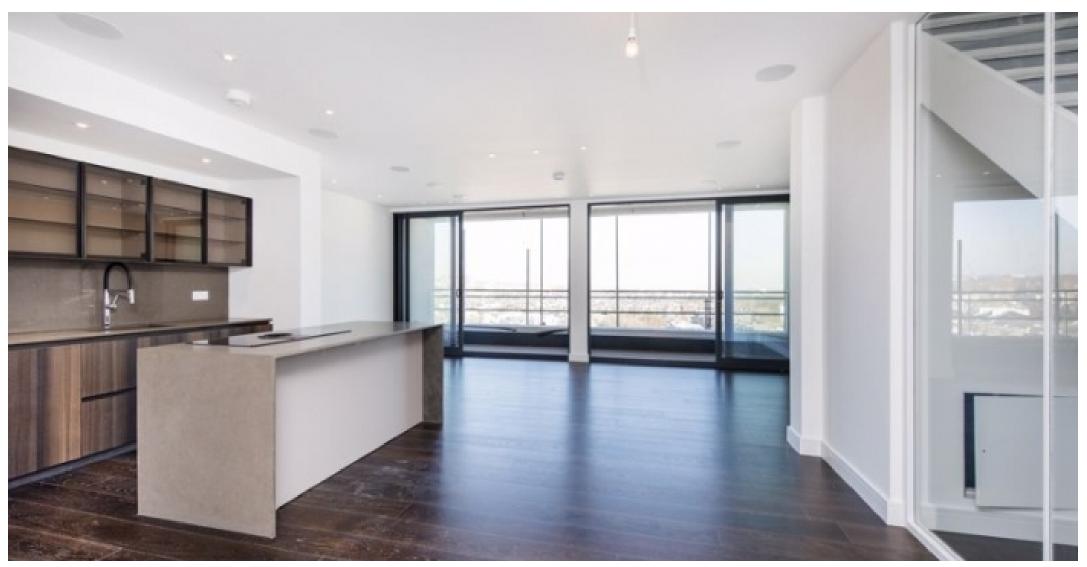

We are delighted to present this collection of Stunning Penthouses' incredibly situated just a 30 second walk from Swiss Cottage tube station. Arranged over the 10th, 11th and 12th floors are three newly built apartments benefiting from three bedrooms, three bathrooms, bright and airy reception, open plan contemporary kitchen with state of the art integrated white goods, excellent storage throughout and a breath taking private roof terrace boasting unparalleled 360 degree views across London.

## BALCONY RECEPTION ROOM / KITCHEN / DINER ROOM 8.92m x 6.19m (29'3 x 20'4)

TENTH FLOOR