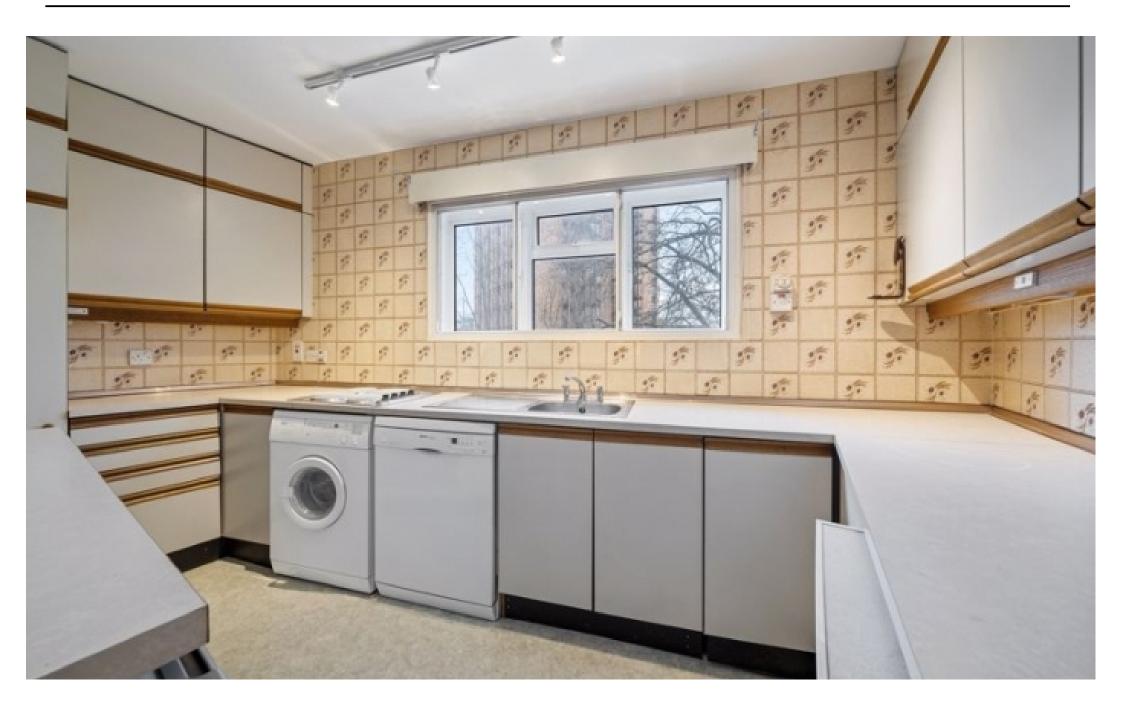

This property has been recently decorated to an excellent standard, so the property feels fresh and bright, but still allows plenty of room for further personal touches. Comprising of a bright and inviting reception room with access onto a small balcony with views of Paddington Street Gardens, a fitted breakfast kitchen with bar, exceptionally large master bedroom with built in storage, smaller double bedroom and finally a large family shower room.