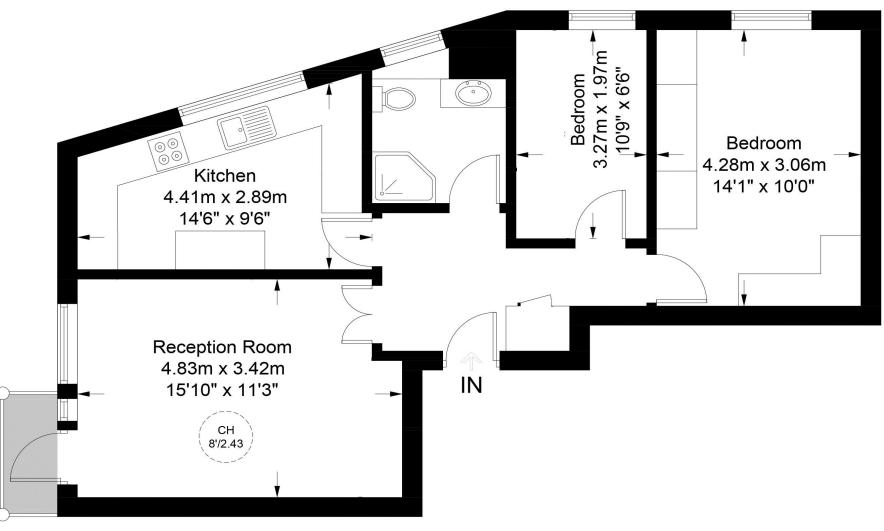

## Luxborough House, W1U

Approximate Gross Internal Area = 648 sq ft / 60.2 sq m

## **Third Floor**

This plan is for layout guidance only. Not drawn to scale unless stated. Windows and door openings are approximate. Whilst every care is taken in the preparation of this plan, please check all dimensions, shapes and compass bearings before making any decisions reliant upon them. (ID731103)