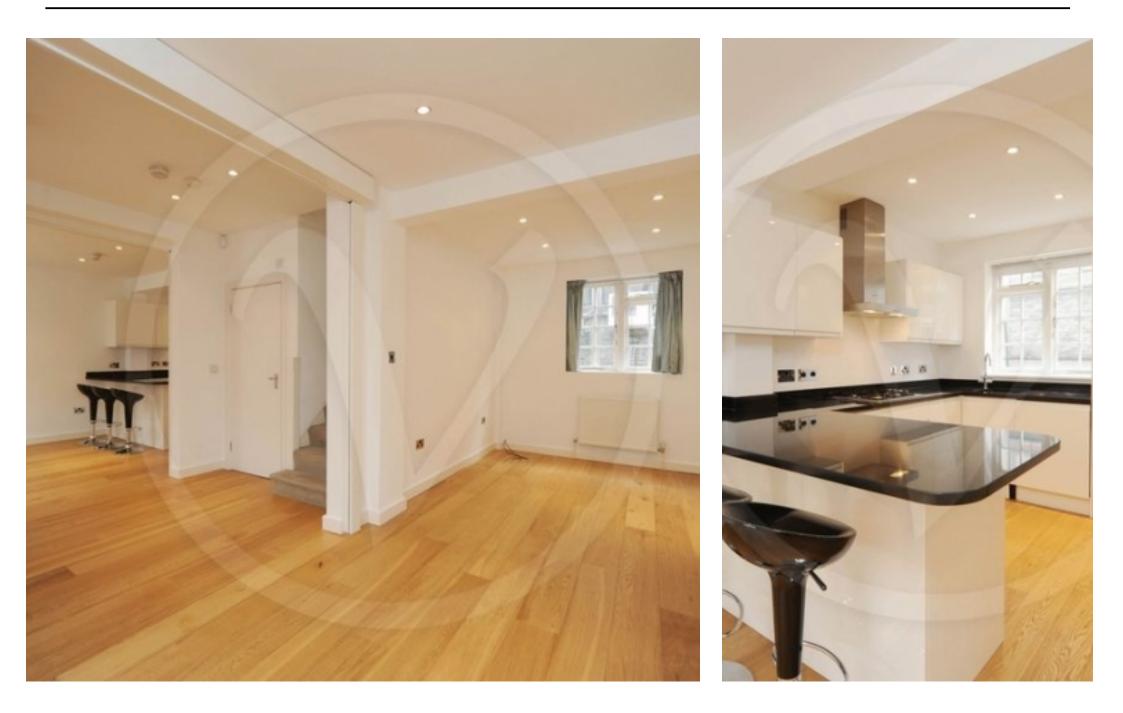

Ideally located within a quiet cobbled mews is this superb four bedroom two bathroom 1,530 sq ft house in South Hampstead. The property has undergone a complete refurbishment throughout and benefits from a stunning fully fitted kitchen and diner, a double aspect reception room with modern lighting, four bedrooms and two bathrooms. Fairfax Place benefits from easy access to the shops, amenities and transport links of Swiss Cottage (Jubilee line) and Finchley Road (Jubilee & Metropolitan line).