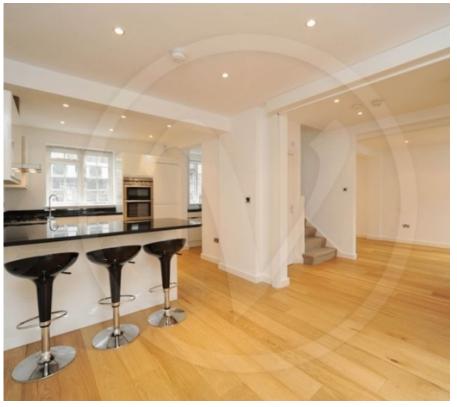

Ideally located within a quiet cobbled mews is this superb four bedroom two bathroom 1,530 sq ft house in South Hampstead. The property has undergone a complete refurbishment throughout and benefits from a stunning fully fitted kitchen and diner, a double aspect reception room with modern lighting, four bedrooms and two bathrooms. Fairfax Place benefits from easy access to the shops, amenities and transport links of Swiss Cottage (Jubilee line) and Finchley Road (Jubilee & Metropolitan line).