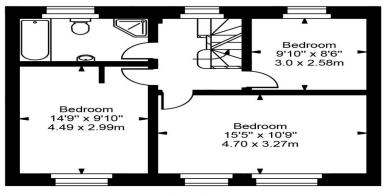

Ideally located within a quiet cobbled mews is this superb four bedroom two bathroom 1,530 sq ft house in South Hampstead. The property has undergone a complete refurbishment throughout and benefits from a stunning fully fitted kitchen and diner, a double aspect reception room with modern lighting, four bedrooms and two bathrooms. Fairfax Place benefits from easy access to the shops, amenities and transport links of Swiss Cottage (Jubilee line) and Finchley Road (Jubilee & Metropolitan line).

Second Floor

First Floor

(Excluding Eaves Storage) For Illustration Purposes Only - Not To Scale Floor plan by www.creativeplanetlk.com