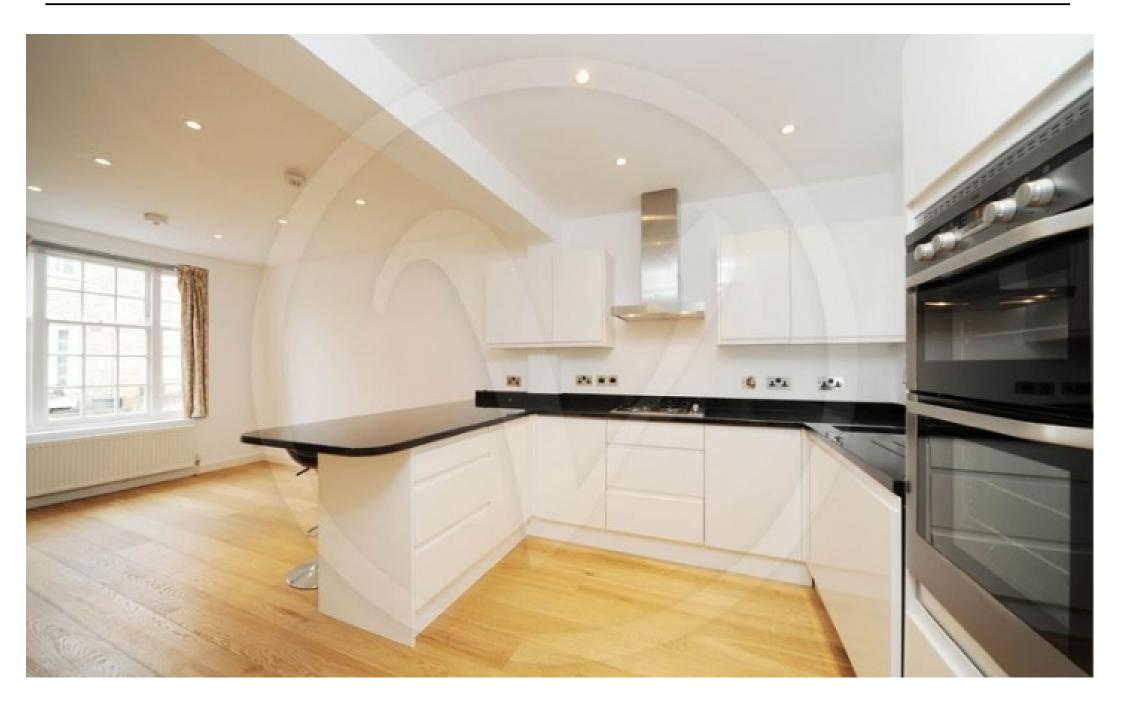

Ideally located within a quiet cobbled mews is this superb four bedroom two bathroom 1,530 sq ft house in South Hampstead. The property has undergone a complete refurbishment throughout and benefits from a stunning fully fitted kitchen and diner, a double aspect reception room with modern lighting, four bedrooms and two bathrooms. Fairfax Place benefits from easy access to the shops, amenities and transport links of Swiss Cottage (Jubilee line) and Finchley Road (Jubilee & Metropolitan line).