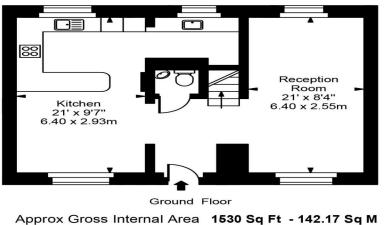

Ideally located within a quiet cobbled mews is this superb four bedroom two bathroom 1,530 sq ft house in South Hampstead. The property has undergone a complete refurbishment throughout and benefits from a stunning fully fitted kitchen and diner, a double aspect reception room with modern lighting, four bedrooms and two bathrooms. Fairfax Place benefits from easy access to the shops, amenities and transport links of Swiss Cottage (Jubilee line) and Finchley Road (Jubilee & Metropolitan line).

Second Floor

First Floor

(Excluding Eaves Storage) For Illustration Purposes Only - Not To Scale Floor plan by www.creativeplanetlk.com