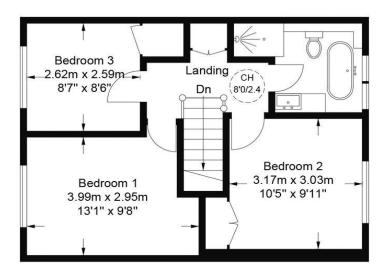

Presenting a contemporary maisonette in the heart of NW6!

immaculately This presented property is split across two levels and is located in a quiet neighbourhood on a low traffic street. The ground floor comprises a stunning, open-plan kitchen and reception room, which is beautifully illuminated thanks to clever lightenhancing design implements such as the two skylights and the full wallpanning, glass 'Pivot and Slide' doors out to the garden. The bespoke kitchen is German made and offers an island counter with a breakfast bar and fully-implemented Miele and Fisher and Paykel appliances. The garden is of very proportions generous and comprises both a patio and lawn area with in-built seating. Finally, on this floor, you have the first of four double bedrooms, with this one also offering an en-suite shower room. Upstairs are the final three double bedrooms, additional storage and a three-piece family bathroom containing a Lusso stone bathtub with a rainfall shower. Further benefits include access to a large, enclosed, communal garden.

## **Dobson Close, NW6**

Approximate Gross Internal Area = 969 sq ft / 90.0 sq m (Excluding Shed )

**First Floor** 

**Ground Floor** 

This plan is for layout guidance only. Not drawn to scale unless stated. Windows and door openings are approximate. Whilst every care is taken in the preparation of this plan, please check all dimensions, shapes and compass bearings before making any decisions reliant upon them. (ID821573)