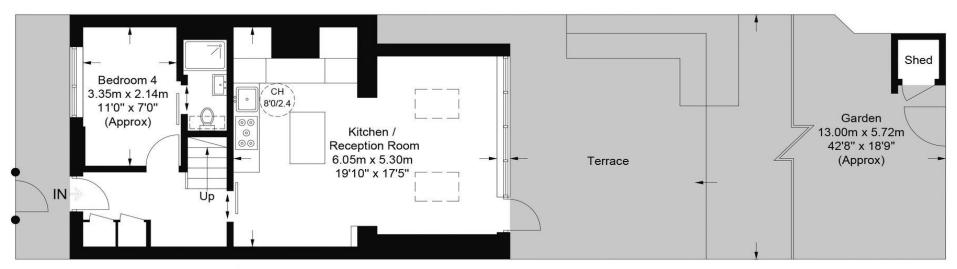

Presenting a contemporary maisonette in the heart of NW6!

immaculately This presented property is split across two levels and is located in a quiet neighbourhood on a low traffic street. The ground floor comprises a stunning, open-plan kitchen and reception room, which is beautifully illuminated thanks to clever lightenhancing design implements such as the two skylights and the full wallpanning, glass 'Pivot and Slide' doors out to the garden. The bespoke kitchen is German made and offers an island counter with a breakfast bar and fully-implemented Miele and Fisher and Paykel appliances. The garden is of very proportions generous and comprises both a patio and lawn area with in-built seating. Finally, on this floor, you have the first of four double bedrooms, with this one also offering an en-suite shower room. Upstairs are the final three double bedrooms, additional storage and a three-piece family bathroom containing a Lusso stone bathtub with a rainfall shower. Further benefits include access to a large, enclosed, communal garden.

## **Dobson Close, NW6**

Approximate Gross Internal Area = 969 sq ft / 90.0 sq m (Excluding Shed )

**First Floor** 

**Ground Floor** 

This plan is for layout guidance only. Not drawn to scale unless stated. Windows and door openings are approximate. Whilst every care is taken in the preparation of this plan, please check all dimensions, shapes and compass bearings before making any decisions reliant upon them. (ID821573)