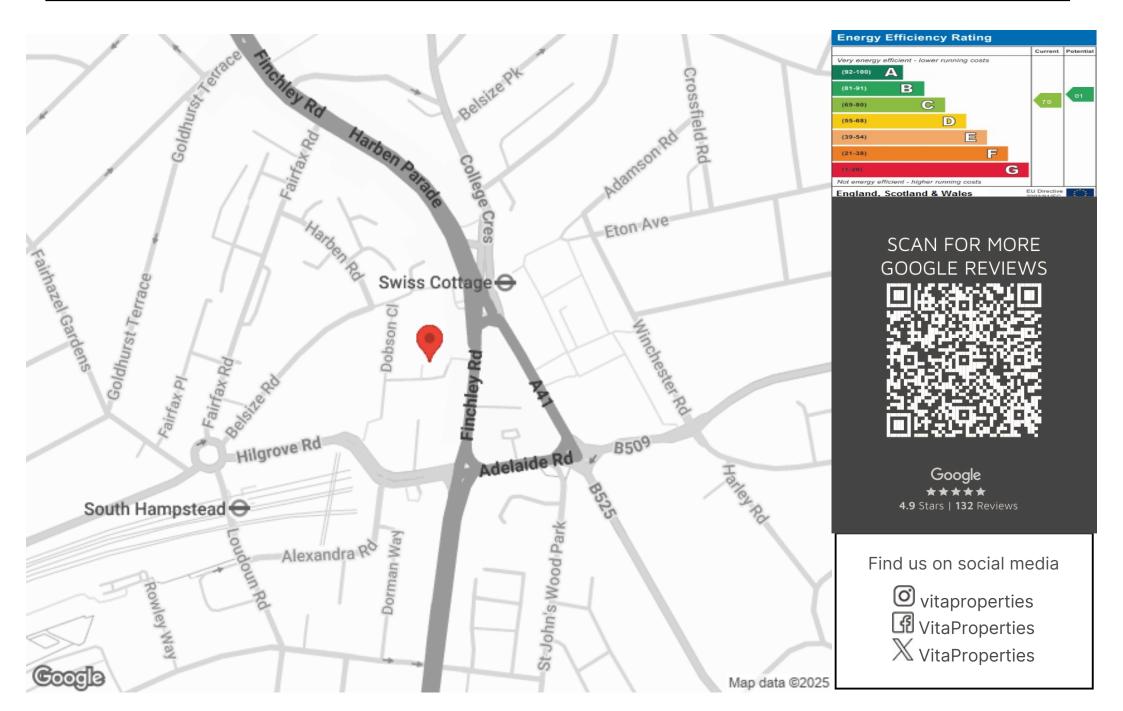

Enviably located for transport links from Swiss Cottage Station (Jubilee Line), Finchley Road Station (Metropolitan Line) and South Hampstead Station (Overground), as well as the many shops, restaurants and other amenities of Finchley Road, Hampstead and St John's Wood.