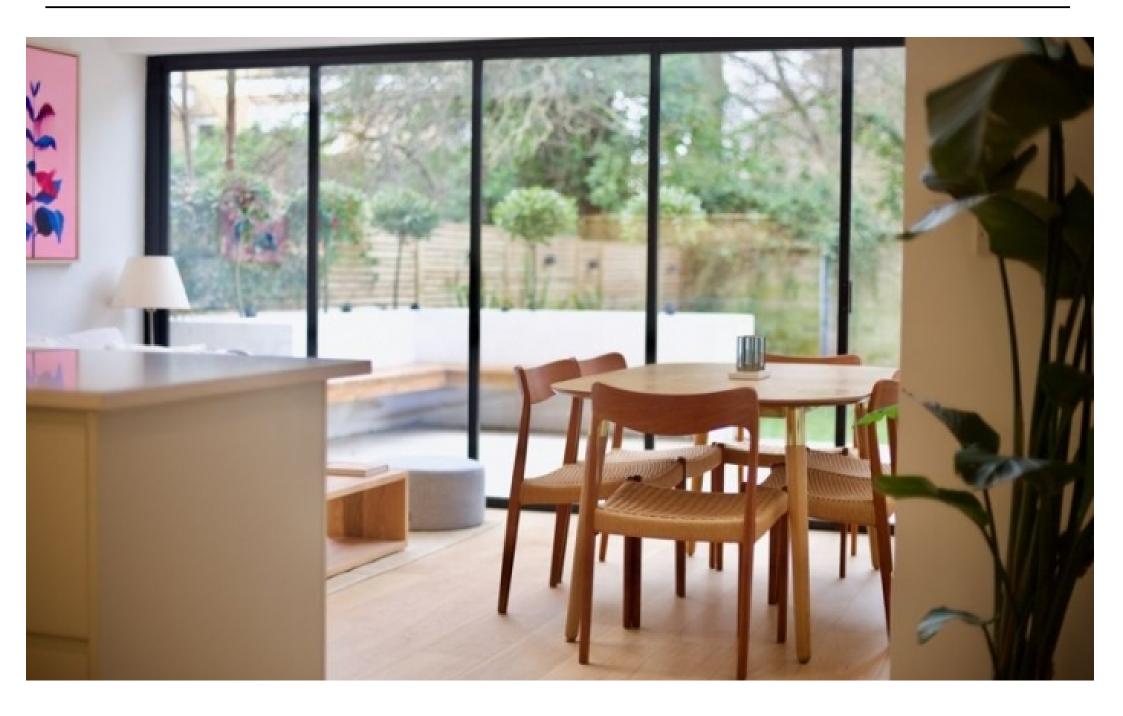

Presenting a contemporary maisonette in the heart of NW6!

immaculately This presented property is split across two levels and is located in a quiet neighbourhood on a low traffic street. The ground floor comprises a stunning, open-plan kitchen and reception room, which is beautifully illuminated thanks to clever lightenhancing design implements such as the two skylights and the full wallpanning, glass 'Pivot and Slide' doors out to the garden. The bespoke kitchen is German made and offers an island counter with a breakfast bar and fully-implemented Miele and Fisher and Paykel appliances. The garden is of very proportions generous and comprises both a patio and lawn area with in-built seating. Finally, on this floor, you have the first of four double bedrooms, with this one also offering an en-suite shower room. Upstairs are the final three double bedrooms, additional storage and a three-piece family bathroom containing a Lusso stone bathtub with a rainfall shower. Further benefits include access to a large, enclosed, communal garden.