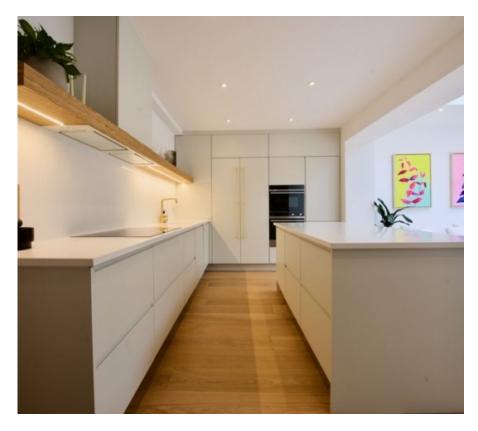

Presenting a contemporary maisonette in the heart of NW6!

immaculately This presented property is split across two levels and is located in a quiet neighbourhood on a low traffic street. The ground floor comprises a stunning, open-plan kitchen and reception room, which is beautifully illuminated thanks to clever lightenhancing design implements such as the two skylights and the full wallpanning, glass 'Pivot and Slide' doors out to the garden. The bespoke kitchen is German made and offers an island counter with a breakfast bar and fully-implemented Miele and Fisher and Paykel appliances. The garden is of very proportions generous and comprises both a patio and lawn area with in-built seating. Finally, on this floor, you have the first of four double bedrooms, with this one also offering an en-suite shower room. Upstairs are the final three double bedrooms, additional storage and a three-piece family bathroom containing a Lusso stone bathtub with a rainfall shower. Further benefits include access to a large, enclosed, communal garden.