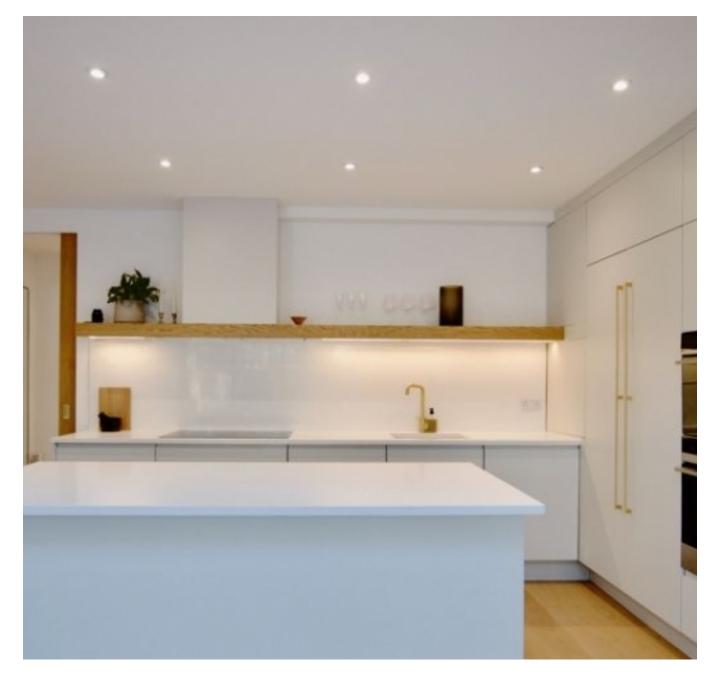

Presenting a contemporary maisonette in the heart of NW6!

immaculately This presented property is split across two levels and is located in a quiet neighbourhood on a low traffic street. The ground floor comprises a stunning, open-plan kitchen and reception room, which is beautifully illuminated thanks to clever lightenhancing design implements such as the two skylights and the full wallpanning, glass 'Pivot and Slide' doors out to the garden. The bespoke kitchen is German made and offers an island counter with a breakfast bar and fully-implemented Miele and Fisher and Paykel appliances. The garden is of very proportions generous and comprises both a patio and lawn area with in-built seating. Finally, on this floor, you have the first of four double bedrooms, with this one also offering an en-suite shower room. Upstairs are the final three double bedrooms, additional storage and a three-piece family bathroom containing a Lusso stone bathtub with a rainfall shower. Further benefits include access to a large, enclosed, communal garden.