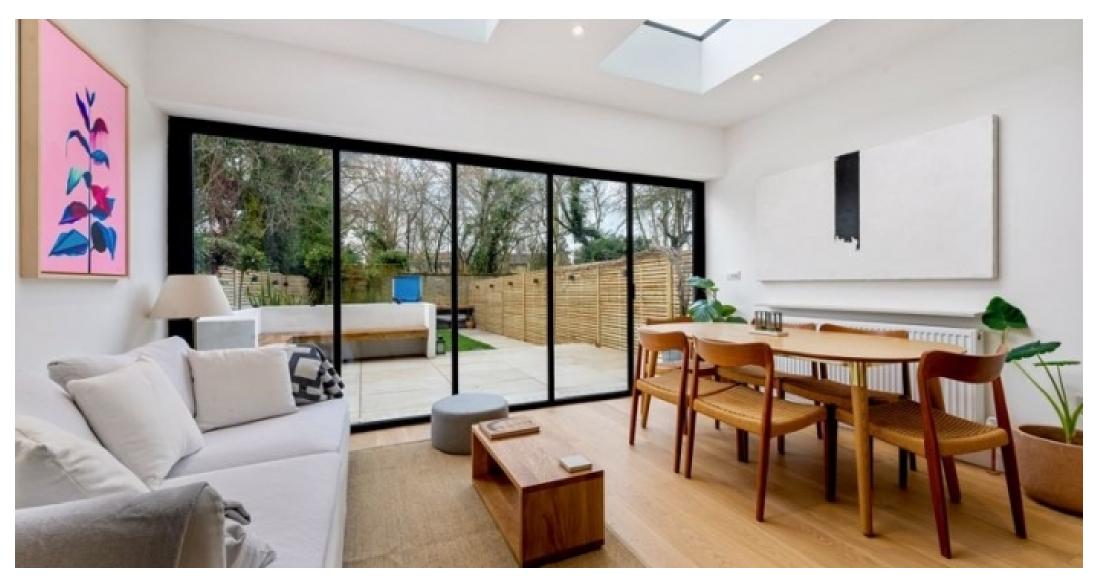

Presenting a contemporary maisonette in the heart of NW6!

immaculately This presented property is split across two levels and is located in a quiet neighbourhood on a low traffic street. The ground floor comprises a stunning, open-plan kitchen and reception room, which is beautifully illuminated thanks to clever lightenhancing design implements such as the two skylights and the full wallpanning, glass 'Pivot and Slide' doors out to the garden. The bespoke kitchen is German made and offers an island counter with a breakfast bar and fully-implemented Miele and Fisher and Paykel appliances. The garden is of very proportions generous and comprises both a patio and lawn area with in-built seating. Finally, on this floor, you have the first of four double bedrooms, with this one also offering an en-suite shower room. Upstairs are the final three double bedrooms, additional storage and a three-piece family bathroom containing a Lusso stone bathtub with a rainfall shower. Further benefits include access to a large, enclosed, communal garden.