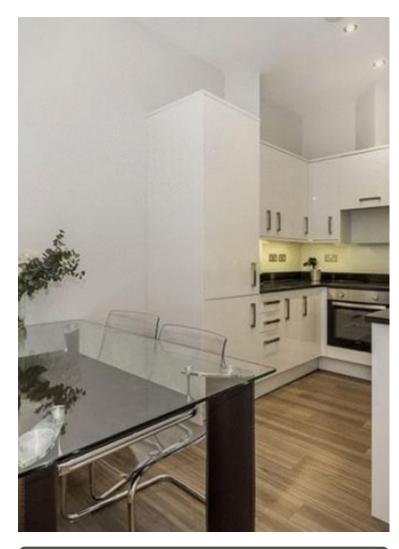

Available immediately outstanding one bedroom, garden flat located on Sutherland Avenue, Maida Vale, W9. Located on the ground floor of a converted period building, the property features high ceilings throughout and is packed with modern fixtures and fittings. Comprising of a contemporary reception with access to an enormous, private patio; semi-open plan & fully fitted kitchen; extremely generous double bedroom with and en-suite dressing area bathroom, and finally a quest WC. benefits Further include underground parking & lift. Located on the fringe of the vibrant and charming area of Maida Vale, this apartment is a short walk away from the pleasant waterside district of Little Venice and a number of public transport links, shops and amenities.