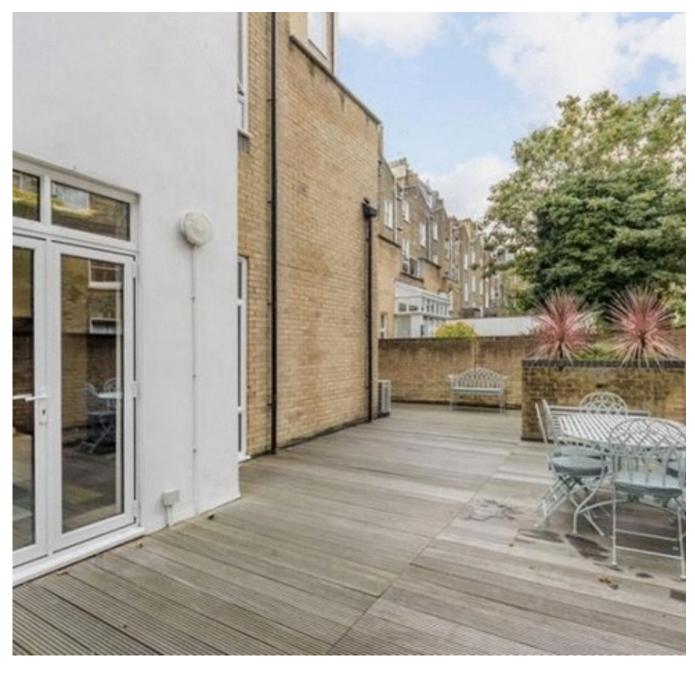

Sutherland Avenue, Maida Vale, London, W9. | £565

- Large private patio
- Modern finish
- Guest WC
- Furnished

- Fully Managed
- Available immediately

"Vita Properties have been tremendously helpful throughout the process of securing/renting my flat. Informative about the property, prompt communication, easy to use dashboard for sharing of information, and pleasant to work with. Highly recommend!"

Available immediately outstanding one bedroom, garden flat located on Sutherland Avenue, Maida Vale, W9. Located on the ground floor of a converted period building, the property features high ceilings throughout and is packed with modern fixtures and fittings. Comprising of a contemporary reception with access to an enormous, private patio; semi-open plan & fully fitted kitchen; extremely generous double bedroom with and en-suite dressing area bathroom, and finally a quest WC. benefits Further include underground parking & lift. Located on the fringe of the vibrant and charming area of Maida Vale, this apartment is a short walk away from the pleasant waterside district of Little Venice and a number of public transport links, shops and amenities.