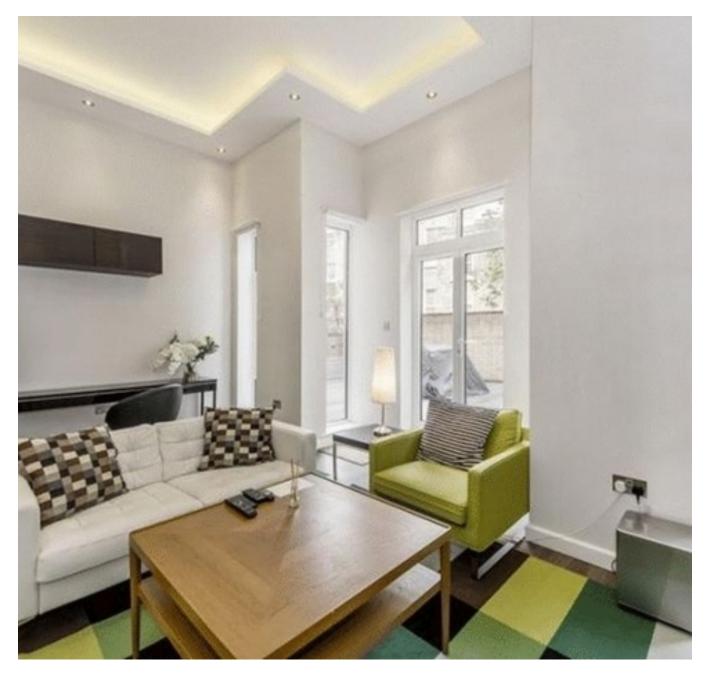

Available immediately outstanding one bedroom, garden flat located on Sutherland Avenue, Maida Vale, W9. Located on the ground floor of a converted period building, the property features high ceilings throughout and is packed with modern fixtures and fittings. Comprising of a contemporary reception with access to an enormous, private patio; semi-open plan & fully fitted kitchen; extremely generous double bedroom with and en-suite dressing area bathroom, and finally a quest WC. benefits Further include underground parking & lift. Located on the fringe of the vibrant and charming area of Maida Vale, this apartment is a short walk away from the pleasant waterside district of Little Venice and a number of public transport links, shops and amenities.