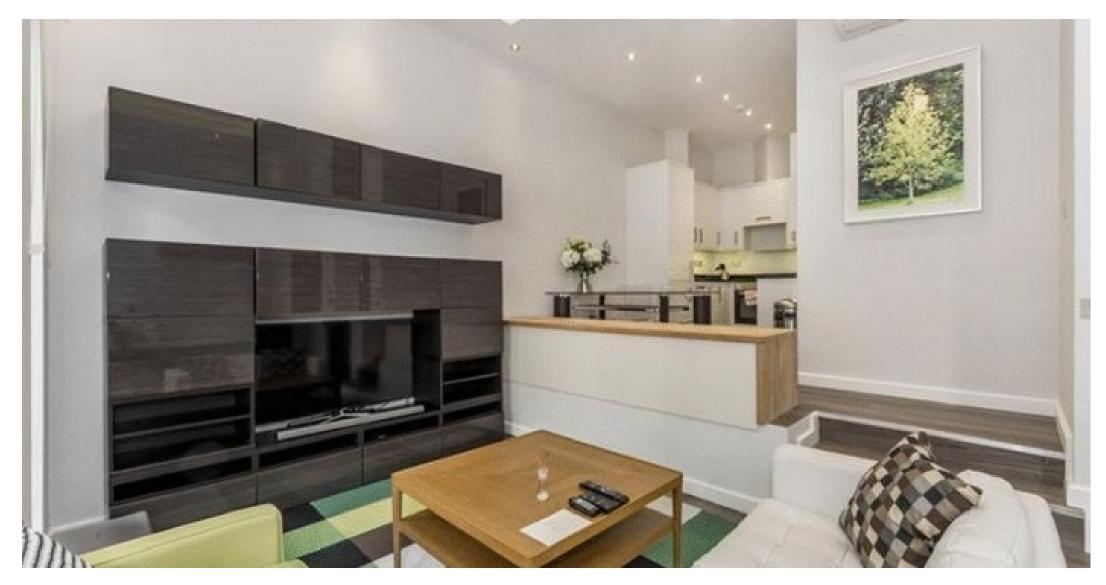

Available immediately outstanding one bedroom, garden flat located on Sutherland Avenue, Maida Vale, W9. Located on the ground floor of a converted period building, the property features high ceilings throughout and is packed with modern fixtures and fittings. Comprising of a contemporary reception with access to an enormous, private patio; semi-open plan & fully fitted kitchen; extremely generous double bedroom with and en-suite dressing area bathroom, and finally a quest WC. benefits Further include underground parking & lift. Located on the fringe of the vibrant and charming area of Maida Vale, this apartment is a short walk away from the pleasant waterside district of Little Venice and a number of public transport links, shops and amenities.