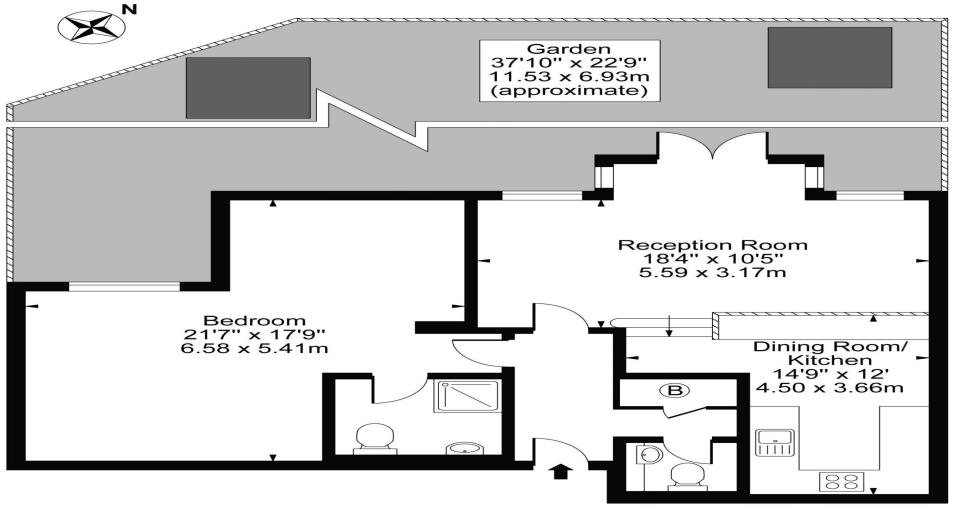

## Sutherland Avenue, W9 Approx. Gross Internal Area 780 Sq Ft - 72.46 Sq M

**Ground Floor** 

For Illustration Purposes Only - Not To Scale

This floor plan should be used as a general outline for guidance only and does not constitute in whole or in part an offer or contract.

Any intending purchaser or lessee should satisfy themselves by inspection, searches, enquiries and full survey as to the correctness of each statement.

Any areas, measurements or distances quoted are approximate and should not be used to value a property or be the basis of any sale or let.