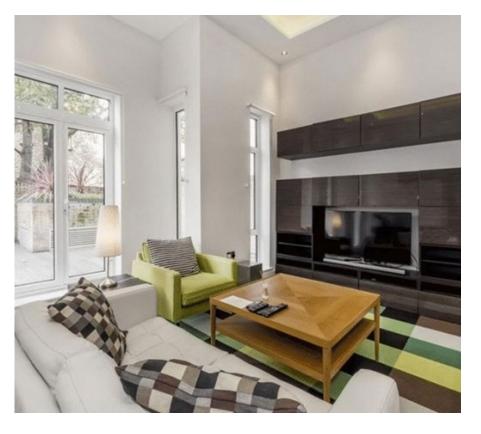

Available immediately outstanding one bedroom, garden flat located on Sutherland Avenue, Maida Vale, W9. Located on the ground floor of a converted period building, the property features high ceilings throughout and is packed with modern fixtures and fittings. Comprising of a contemporary reception with access to an enormous, private patio; semi-open plan & fully fitted kitchen; extremely generous double bedroom with and en-suite dressing area bathroom, and finally a quest WC. benefits Further include underground parking & lift. Located on the fringe of the vibrant and charming area of Maida Vale, this apartment is a short walk away from the pleasant waterside district of Little Venice and a number of public transport links, shops and amenities.