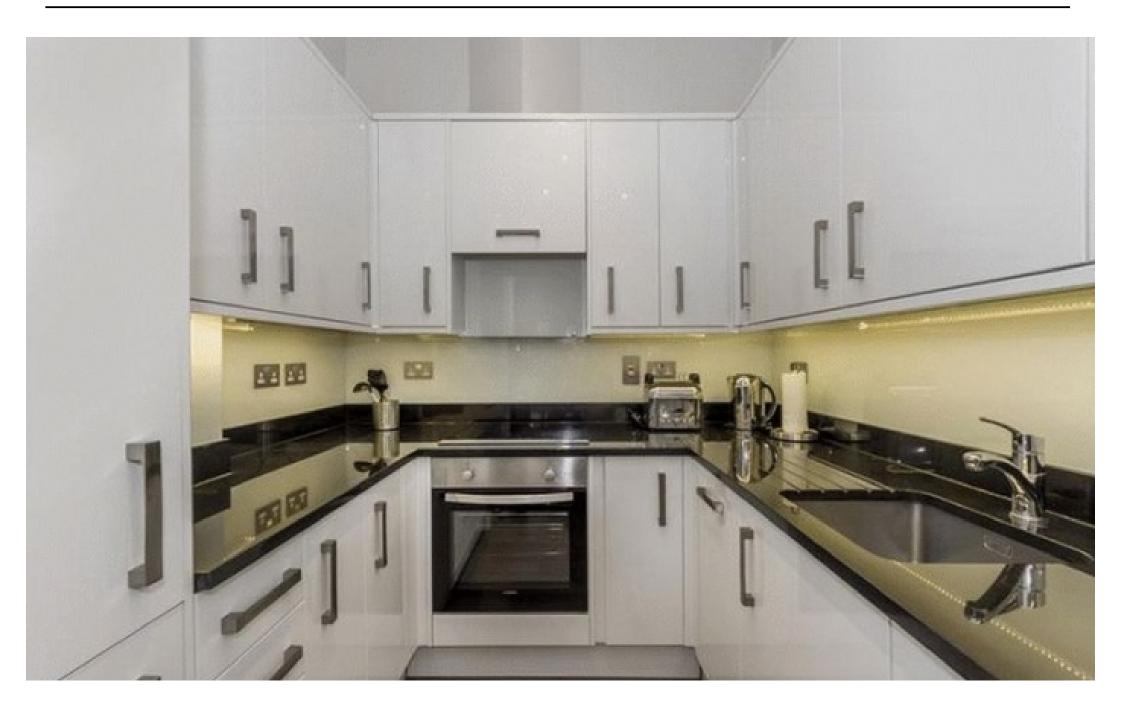

Available immediately outstanding one bedroom, garden flat located on Sutherland Avenue, Maida Vale, W9. Located on the ground floor of a converted period building, the property features high ceilings throughout and is packed with modern fixtures and fittings. Comprising of a contemporary reception with access to an enormous, private patio; semi-open plan & fully fitted kitchen; extremely generous double bedroom with and en-suite dressing area bathroom, and finally a quest WC. benefits Further include underground parking & lift. Located on the fringe of the vibrant and charming area of Maida Vale, this apartment is a short walk away from the pleasant waterside district of Little Venice and a number of public transport links, shops and amenities.