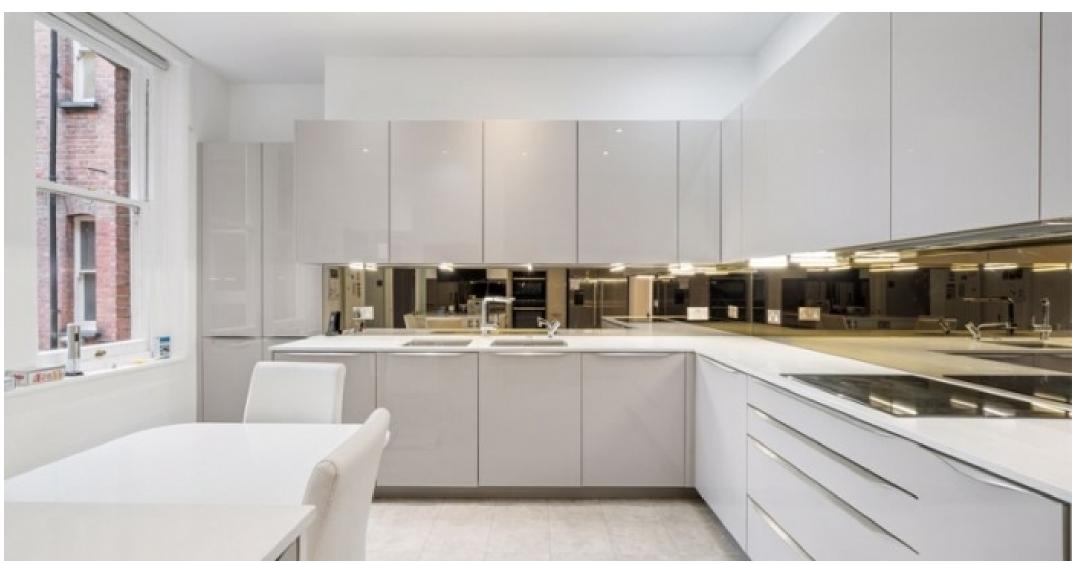

SCAN FOR

A VIDEO WALKTHROUGH

Larger than average character filled first floor FOUR BEDROOM apartment, with high ceilings throughout situated within this prestigious Mansion Block (BAM Estate). The property offers 1990sq ft of lateral living and benefits from: Two large reception rooms retaining many original features, modern neil lerner kitchen/breakfast room, utility room, two bathrooms.