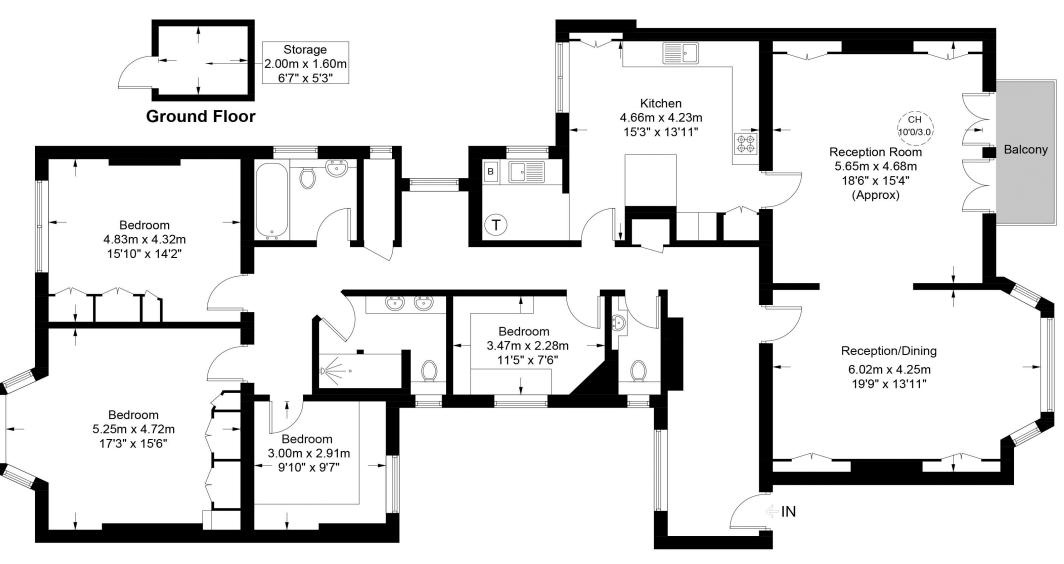

## **Avenue Mansions, NW3**

Approximate Gross Internal Area = 1993 sq ft / 185 sq m

## **First Floor**

This plan is for layout guidance only. Not drawn to scale unless stated. Windows and door openings are approximate. Whilst every care is taken in the preparation of this plan, please check all dimensions, shapes and compass bearings before making any decisions reliant upon them. (ID810527)