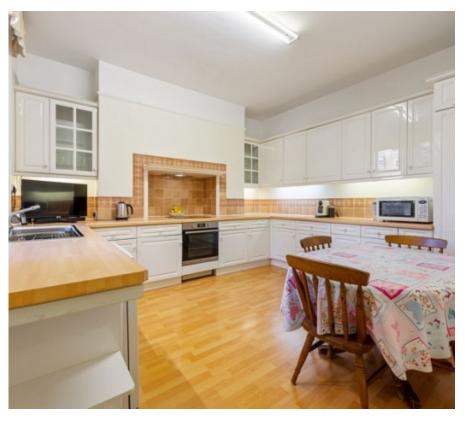

Vita Properties are delighted to offer this beautifully presented, characterful, 4 bed apartment boasting many charming original features, such as light-enhancing bay windows and two original feature fireplaces. The property is spaced over an impressive 1919 sq ft (APPROX) and comprises of 3 double bedrooms & 1 single/study, a large double aspect reception, 2 bathrooms, bright kitchen/breakfast room with adjoining utility room, guest WC, communal gardens and onsite management company.