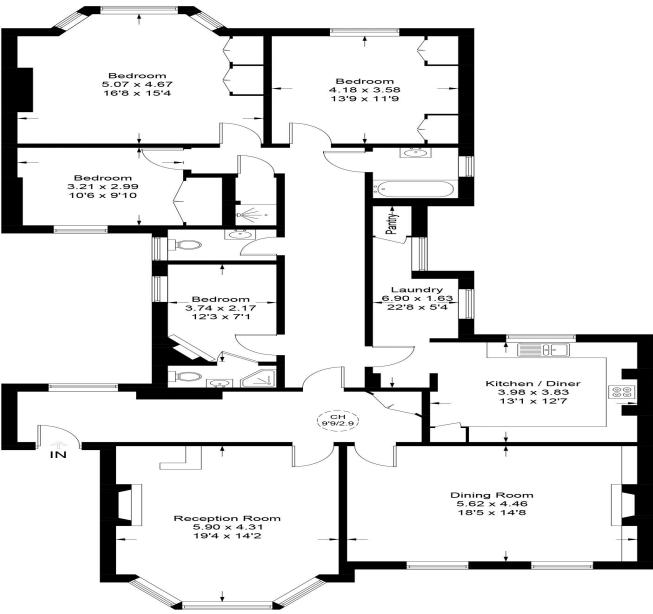

Vita Properties are delighted to offer this beautifully presented, characterful, 4 bed apartment boasting many charming original features, such as light-enhancing bay windows and two original feature fireplaces. The property is spaced over an impressive 1919 sq ft (APPROX) and comprises of 3 double bedrooms & 1 single/study, a large double aspect reception, 2 bathrooms, bright kitchen/breakfast room with adjoining utility room, guest WC, communal gardens and onsite management company.

## Marlborough Mansions, NW6 1JS

Approximate Gross Internal Area = 178.3 sq m / 1919 sq ft

## **Upper Ground Floor**

Illustration for identification purposes only, measurements are approximate, not to scale. floorplansUsketch.com © (ID816221)