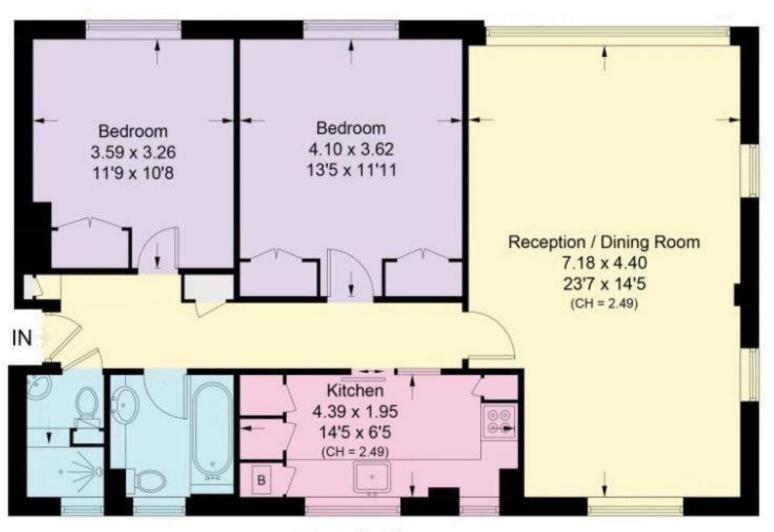

## Primrose Hill Road, NW3

Approximate Area = 83.8 sq m / 902 sq ft Including Limited Use Area (0.8 sq m / 9 sq ft)

## Fourth Floor Approximate Area = 83.8 sq m / 902 sq ft Including Limited Use Area (0.8 sq m / 9 sq ft)