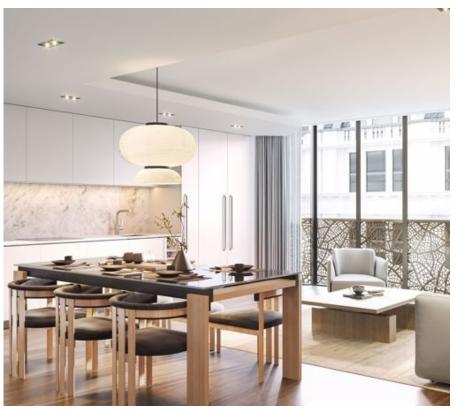

Designed from the inside out, and with an enviable central London location, W1 Place is perfect for the discerning individual, the professional couple and the modern family. The highly crafted quality throughout the building means you'll be feeling that reassuring click with every door you close, and the satisfying sound of your feet on the oak floor. Light pours in through the floor-toceiling bay windows, creating a sense of both openness and warmth, while the open-plan living and kitchen areas provide a thoroughly modern space to host your friends or enjoy a cosy night in. The selection of one, two and threebed layouts provide luxurious living, designed with you at the heart.

The 37 unit scheme will include a selection of one, two and three bedroom luxury residences with South, West and East Facing views. All apartments come with generously proportioned open plan living and kitchen areas framed by the floor-to-ceiling bay windows, ensuring a wealth of natural light and a view over the famed street.