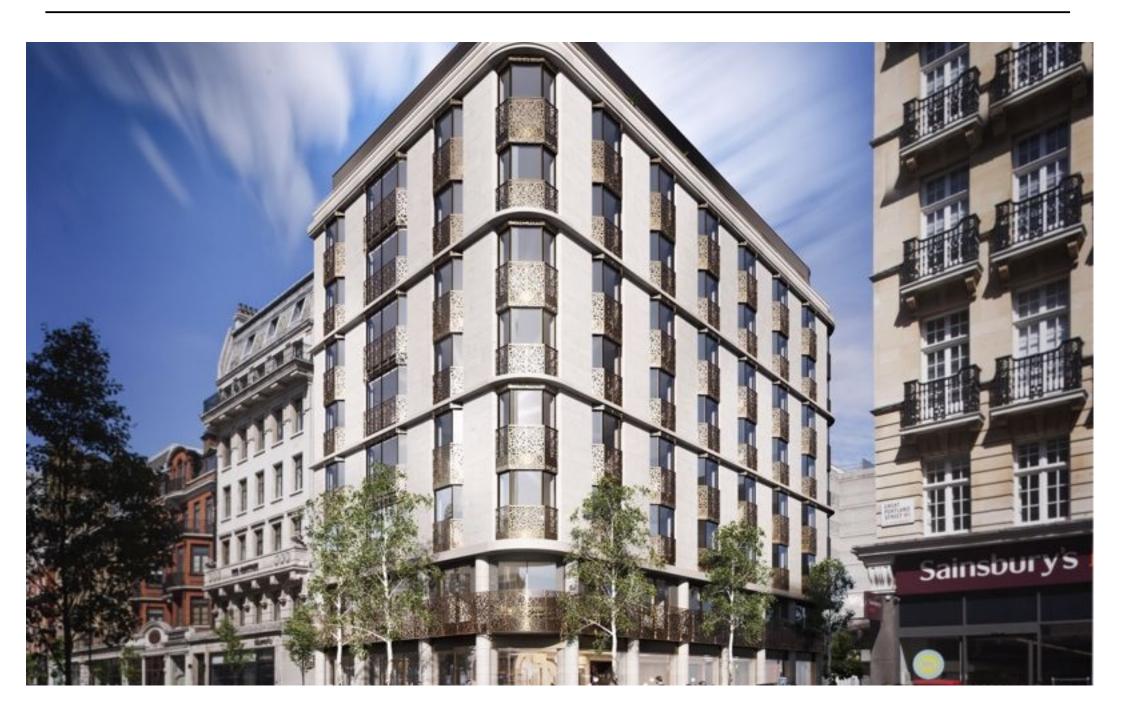

Wl Place, Great Portland Street, London WlW. | £2,565,000

- Natural stone walls façade
- Floor to ceiling bay windows
- Juliette balconies with bespoke cast aluminium balustrades
- Triple glazed aluminium windows

Designed from the inside out, and with an enviable central London location, W1 Place is perfect for the discerning individual, the professional couple and the modern family. The highly crafted quality throughout the building means you'll be feeling that reassuring click with every door you close, and the satisfying sound of your feet on the oak floor. Light pours in through the floor-toceiling bay windows, creating a sense of both openness and warmth, while the open-plan living and kitchen areas provide a thoroughly modern space to host your friends or enjoy a cosy night in. The selection of one, two and threebed layouts provide luxurious living, designed with you at the heart.

The 37 unit scheme will include a selection of one, two and three bedroom luxury residences with South, West and East Facing views. All apartments come with generously proportioned open plan living and kitchen areas framed by the floor-to-ceiling bay windows, ensuring a wealth of natural light and a view over the famed street.

The exterior boasts a bright, natural limestone façade coupled with bronze-coloured French windows. Inspired by the distinctive glaze of Japanese porcelain, the building's balustrades introduce additional artistic flair and texture as well as frame the windows from the outside in.