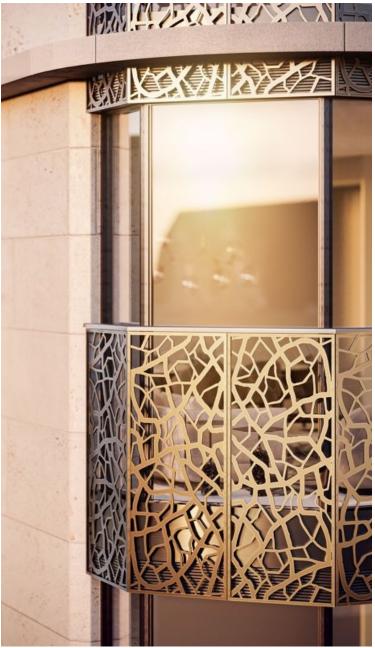

The exterior boasts a bright, natural limestone façade coupled with bronze-coloured French windows. Inspired by the distinctive glaze of Japanese porcelain, the building's balustrades introduce additional artistic flair and texture as well as frame the windows from the outside in.