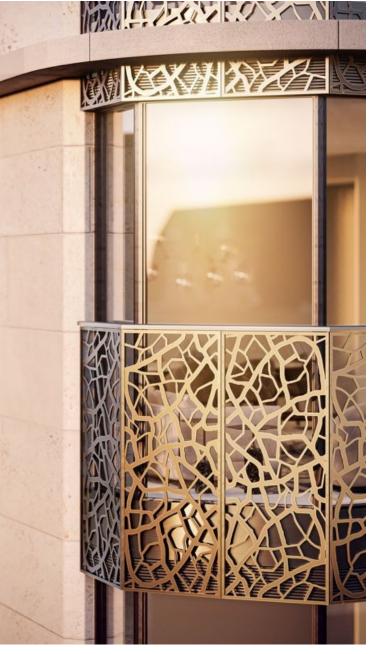

## WI Place, Great Portland Street, London WIW | £2,250,000

- Natural stone walls façade
- Floor to ceiling bay windows
- Juliette balconies with bespoke cast aluminium balustrades
- Triple glazed aluminium windows

designed with you at the heart.

The 37 unit scheme will include a selection of one, two and three

amed street.

The exterior boasts a bright, natural limestone façade coupled with bronze-coloured

French windows. Inspired by the distinctive glaze of Japanese porcelain, the building's balustrades introduce additional artistic flair and texture as well as frame the windows from the outside in.