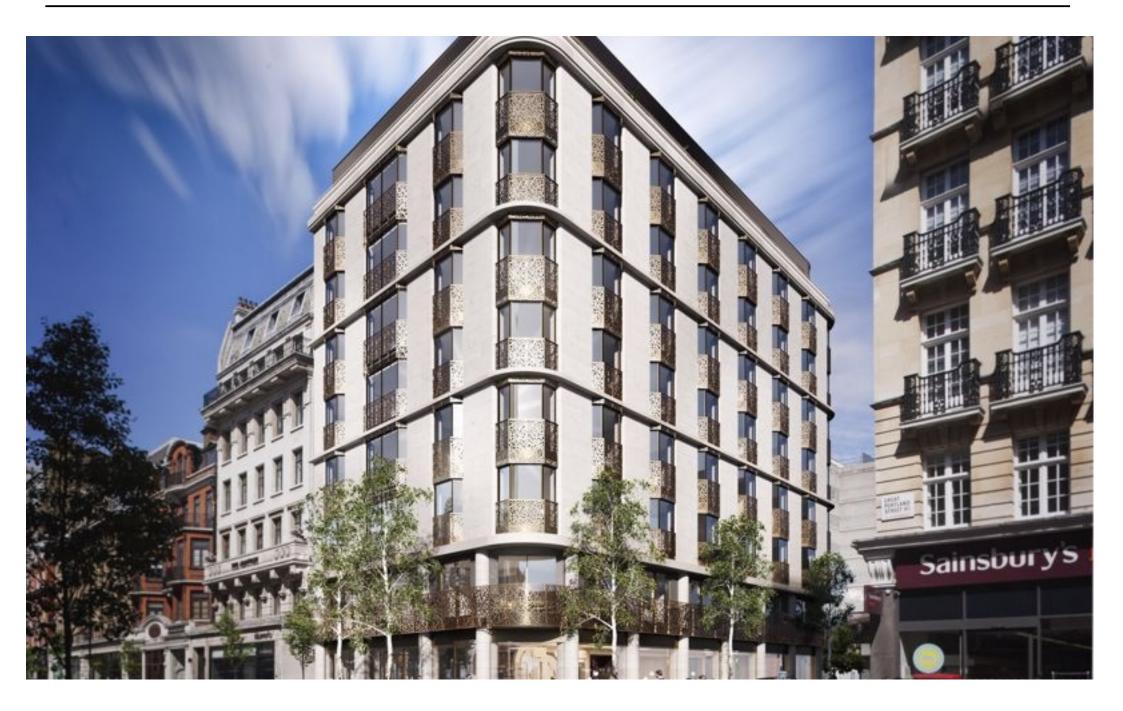

## WI Place, Great Portland Street, London WIW | £2,250,000

- Natural stone walls façade
- Floor to ceiling bay windows
- Juliette balconies with bespoke cast aluminium balustrades
- Triple glazed aluminium windows

designed with you at the heart.

The 37 unit scheme will include a selection of one, two and three

amed street.

The exterior boasts a bright, natural limestone façade coupled with bronze-coloured

French windows. Inspired by the distinctive glaze of Japanese porcelain, the building's balustrades introduce additional artistic flair and texture as well as frame the windows from the outside in.

The nearest tube stations are Great Portland Street (3 min walk), Regents Park (4 min) and Warren Street (6 min).

\*\*Images are for Marketing Purposes Only\*\*

Leasehold: 900 Years

Estimated Service Charge: £7.00/Sq Ft per annum