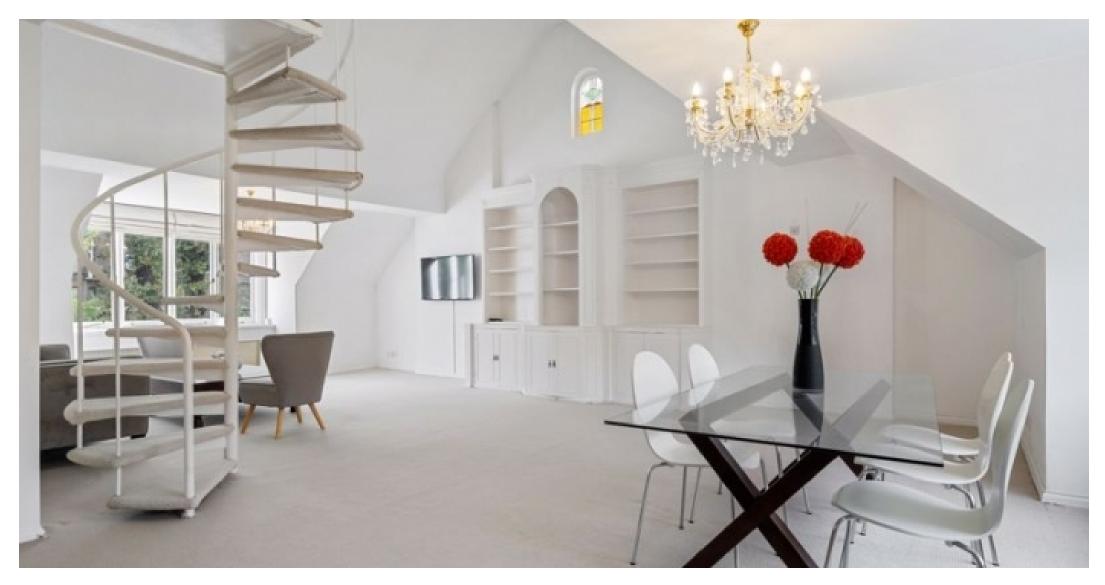

New to the market is this incredible four bed, three bath, top floor apartment located on Netherhall Gardens, NW3.

This attractive, red-brick family home is set across an expensive 1906 sq ft of luxuriously appointed living space. Comprising of a large kitchen and breakfast room with clean, white counters, integrated oven, microwave oven and hobs; two exceptionally sized double bedrooms with built in storage; separate single bedroom/ study, full sized family bathroom and separate WC, and finally an enormous reception room with feature spiral staircase leading up to the master bedroom boasting a large walk-in wardrobe and en-suite bathroom. Each room is connected by a large, sweeping hallway, which really helps to elevate the feeling of space. Further benefits include access to a private terrace, and private parking for two cars on the driveway.