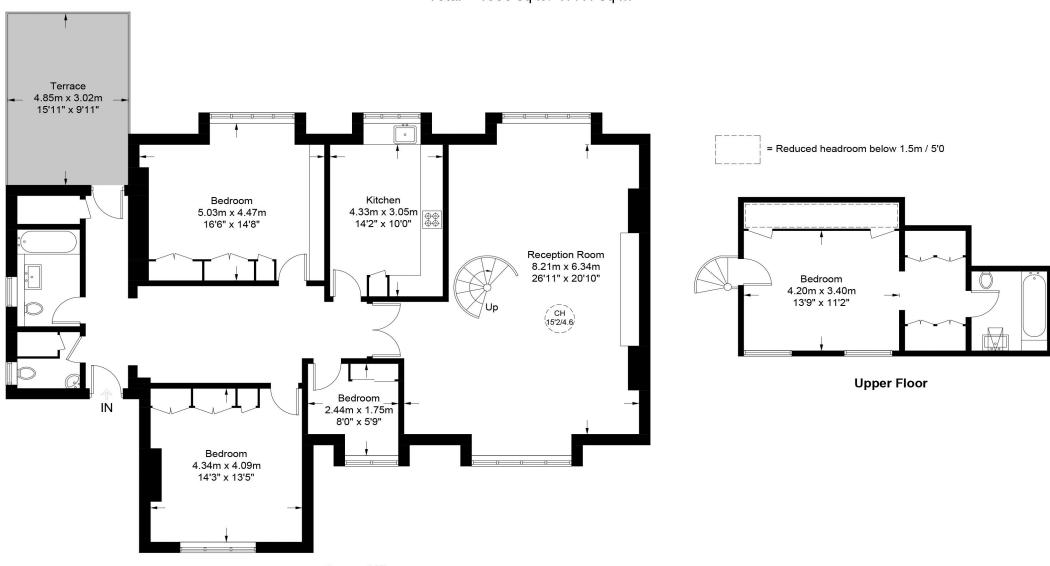

New to the market is this incredible four bed, three bath, top floor apartment located on Netherhall Gardens, NW3.

This attractive, red-brick family home is set across an expensive 1906 sq ft of luxuriously appointed living space. Comprising of a large kitchen and breakfast room with clean, white counters, integrated oven, microwave oven and hobs; two exceptionally sized double bedrooms with built in storage; separate single bedroom/ study, full sized family bathroom and separate WC, and finally an enormous reception room with feature spiral staircase leading up to the master bedroom boasting a large walk-in wardrobe and en-suite bathroom. Each room is connected by a large, sweeping hallway, which really helps to elevate the feeling of space. Further benefits include access to a private terrace, and private parking for two cars on the driveway.

## Netherhall Gardens, NW3

Approximate Gross Internal Area = 1873 sq ft / 174 sq m
(Excluding Reduced Headroom)
Reduced Headroom = 33 sq ft / 3.1 sq m
Total = 1906 sq ft / 177.1 sq m

**Second Floor** 

This plan is for layout guidance only. Not drawn to scale unless stated. Windows and door openings are approximate. Whilst every care is taken in the preparation of this plan, please check all dimensions, shapes and compass bearings before making any decisions reliant upon them. (ID806877)