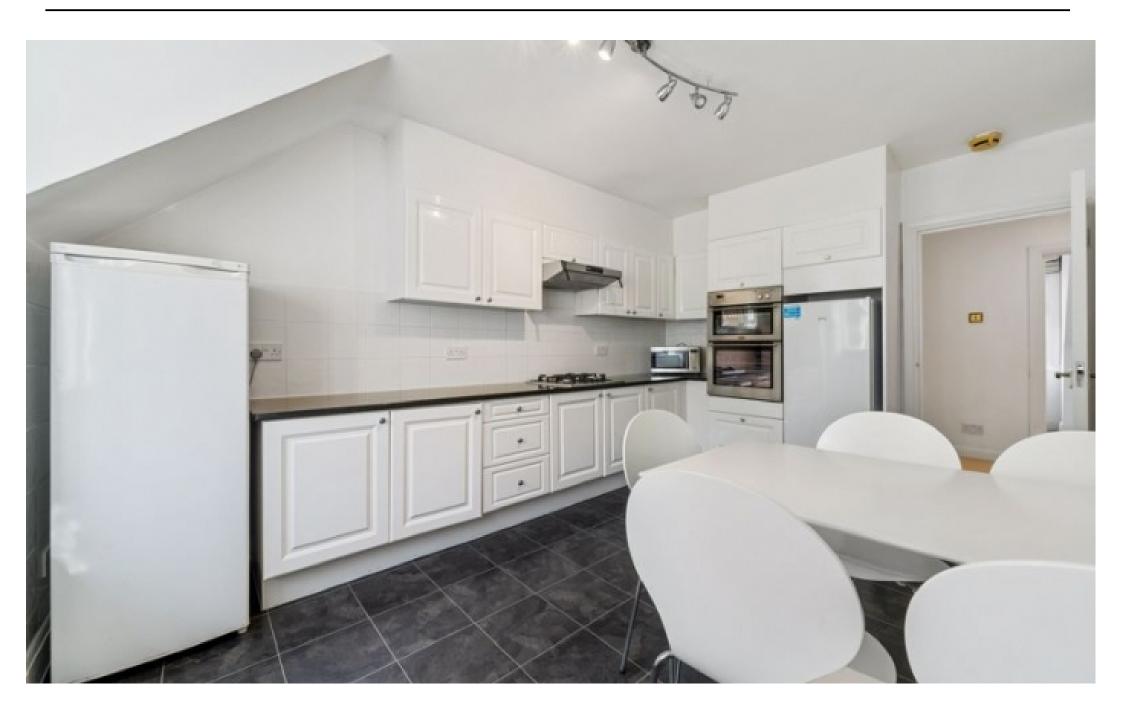

New to the market is this incredible four bed, three bath, top floor apartment located on Netherhall Gardens, NW3.

This attractive, red-brick family home is set across an expensive 1906 sq ft of luxuriously appointed living space. Comprising of a large kitchen and breakfast room with clean, white counters, integrated oven, microwave oven and hobs; two exceptionally sized double bedrooms with built in storage; separate single bedroom/ study, full sized family bathroom and separate WC, and finally an enormous reception room with feature spiral staircase leading up to the master bedroom boasting a large walk-in wardrobe and en-suite bathroom. Each room is connected by a large, sweeping hallway, which really helps to elevate the feeling of space. Further benefits include access to a private terrace, and private parking for two cars on the driveway.