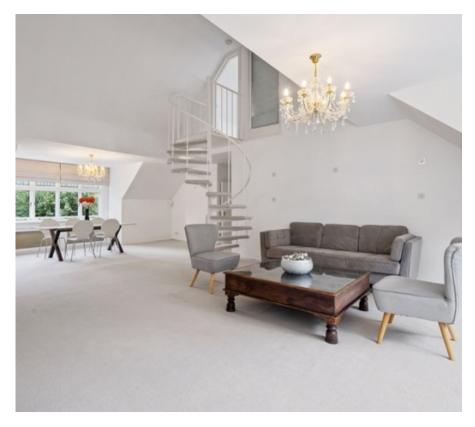

New to the market is this incredible four bed, three bath, top floor apartment located on Netherhall Gardens, NW3.

This attractive, red-brick family home is set across an expensive 1906 sq ft of luxuriously appointed living space. Comprising of a large kitchen and breakfast room with clean, white counters, integrated oven, microwave oven and hobs; two exceptionally sized double bedrooms with built in storage; separate single bedroom/ study, full sized family bathroom and separate WC, and finally an enormous reception room with feature spiral staircase leading up to the master bedroom boasting a large walk-in wardrobe and en-suite bathroom. Each room is connected by a large, sweeping hallway, which really helps to elevate the feeling of space. Further benefits include access to a private terrace, and private parking for two cars on the driveway.