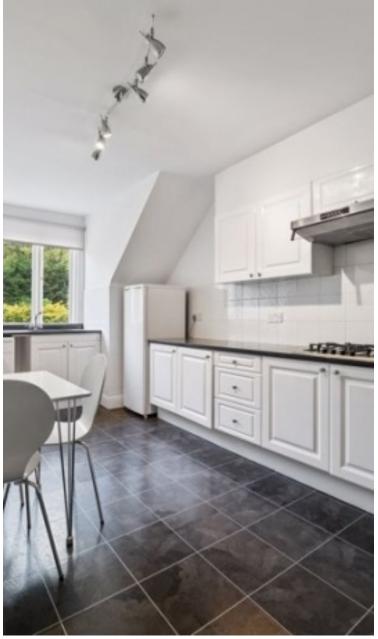

New to the market is this incredible four bed, three bath, top floor apartment located on Netherhall Gardens, NW3.

This attractive, red-brick family home is set across an expensive 1906 sq ft of luxuriously appointed living space. Comprising of a large kitchen and breakfast room with clean, white counters, integrated oven, microwave oven and hobs; two exceptionally sized double bedrooms with built in storage; separate single bedroom/ study, full sized family bathroom and separate WC, and finally an enormous reception room with feature spiral staircase leading up to the master bedroom boasting a large walk-in wardrobe and en-suite bathroom. Each room is connected by a large, sweeping hallway, which really helps to elevate the feeling of space. Further benefits include access to a private terrace, and private parking for two cars on the driveway.