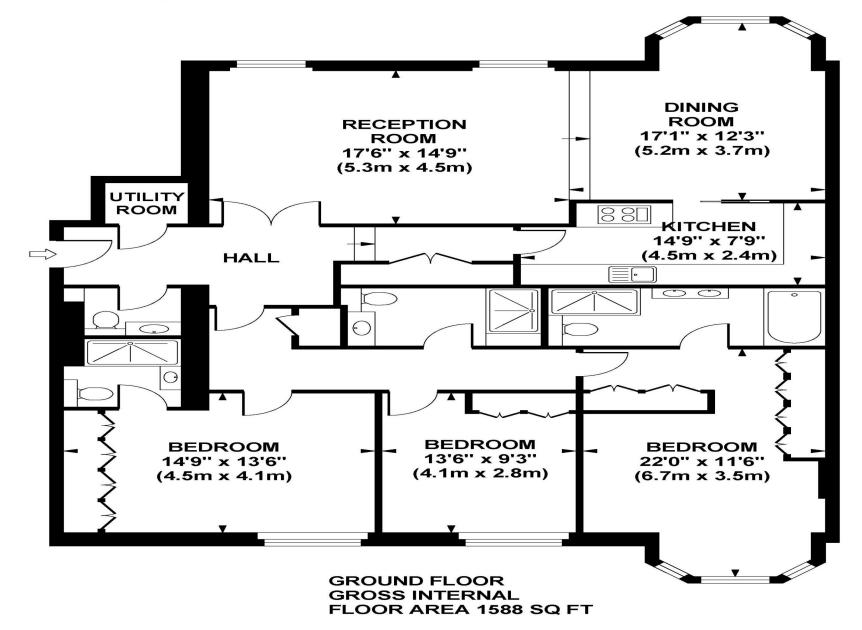

"Vita Properties is a very professional agency. My experience with them was incredible and the entire team was very helpful and kind throughout the renting process. I'd highly recommend!"

ARKWRIGHT ROAD Approximate Gross Internal Area 1588 sq ft / 147.5 sq m

Although every attempt has been made to ensure accuracy, all measurements are approximate. The floor plan's for illustrative purposes only and not to scale. Measured in accordance to RICS standards.

**DE-PHOTOGRAPHY.NET**