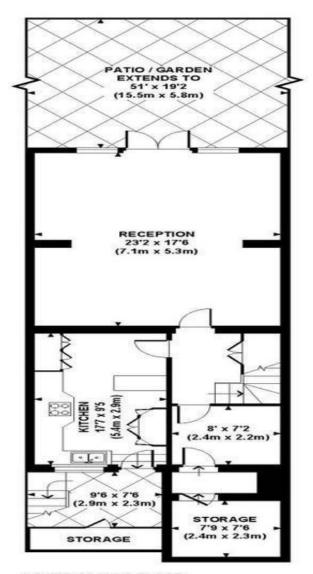

The house is arranged over 4 floors and comprises reception room, family room, dining room, kitchen / breakfast room, 4 bedrooms with 4 en suite bathrooms, store room, private garden and off street parking

## HARLEY ROAD, NW3

Approx. gross internal area 2479 Sq Ft. / 231 Sq M.

LOWER GROUND FLOOR

GROUND FLOOR

FIRST FLOOR