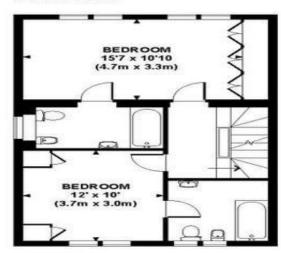

The house is arranged over 4 floors and comprises reception room, family room, dining room, kitchen / breakfast room, 4 bedrooms with 4 en suite bathrooms, store room, private garden and off street parking

## HARLEY ROAD, NW3

Approx. gross internal area 2479 Sq Ft. / 231 Sq M.

LOWER GROUND FLOOR

GROUND FLOOR

FIRST FLOOR