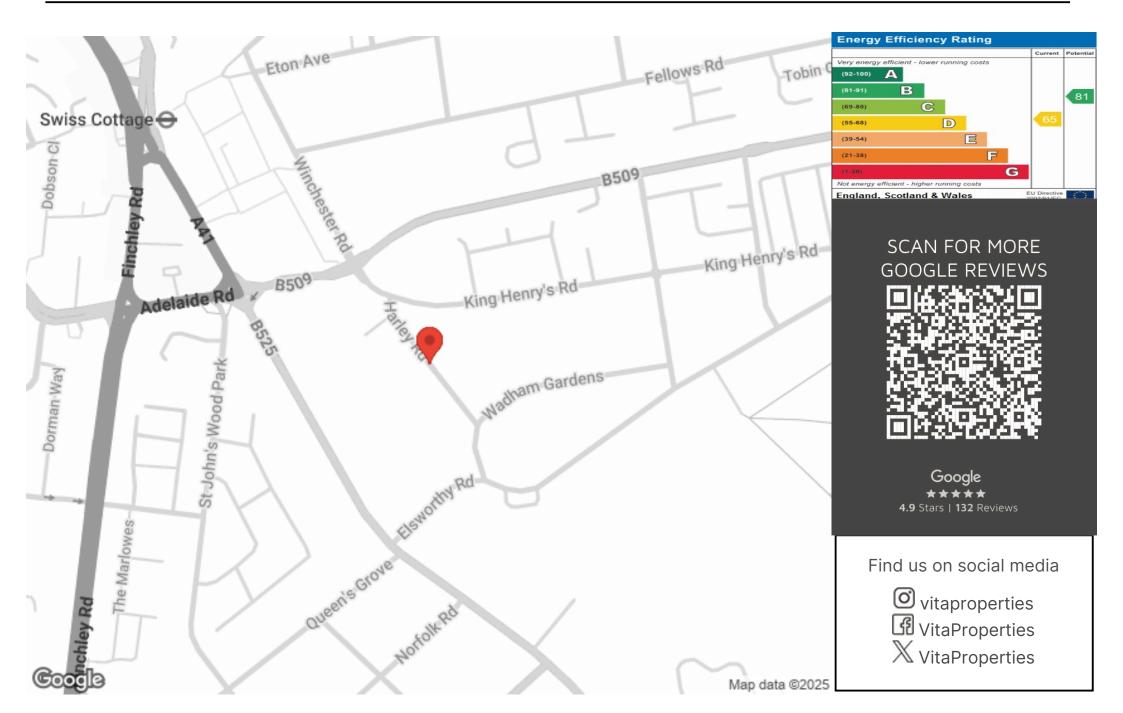

Harley Road, Swiss Cottage, London, NW3 . | £2,450

- Terraced House
- 3 Floors
- Private Garden
- Town House

- Central Heating
- Master Bedroom with En Suite

"Vita Properties have been tremendously helpful throughout the process of securing/renting my flat. Informative about the property, prompt communication, easy to use dashboard for sharing of information, and pleasant to work with. Highly recommend!"