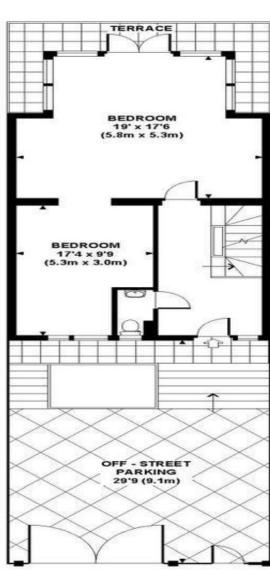

The house is arranged over 4 floors and comprises reception room, family room, dining room, kitchen / breakfast room, 4 bedrooms with 4 en suite bathrooms, store room, private garden and off street parking

## HARLEY ROAD, NW3

Approx. gross internal area 2479 Sq Ft. / 231 Sq M.

LOWER GROUND FLOOR

GROUND FLOOR

FIRST FLOOR