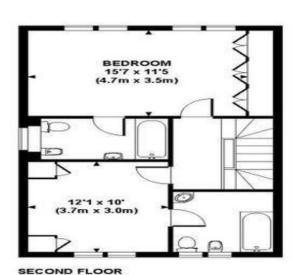

The house is arranged over 4 floors and comprises reception room, family room, dining room, kitchen / breakfast room, 4 bedrooms with 4 en suite bathrooms, store room, private garden and off street parking

## HARLEY ROAD, NW3

Approx. gross internal area 2479 Sq Ft. / 231 Sq M.

LOWER GROUND FLOOR

GROUND FLOOR

FIRST FLOOR