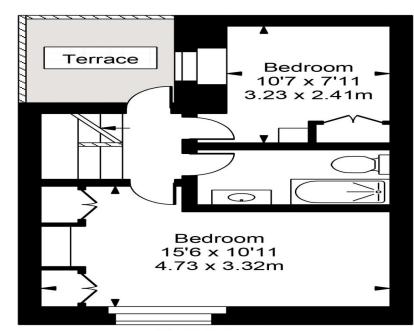

## **Ryders Terrace**

Second Floor

**Ground Floor** 

First Floor

Approx Gross Internal Area

952 Sq Ft - 88.44 Sq M

FOR ILLUSTRATIVE PURPOSES ONLY. NOT TO SCALE.

Whilst every attempt has been made to ensure the accuracy of the floorplan shown, all measurements, positioning, fixtures, fittings and any other data shown are an approximate interpretation for illustrative purposes only and are not to scale. No responsibility is taken for any error, omission, miss-statement or use of data shown.

Floor plan by www.bestangle.co.uk