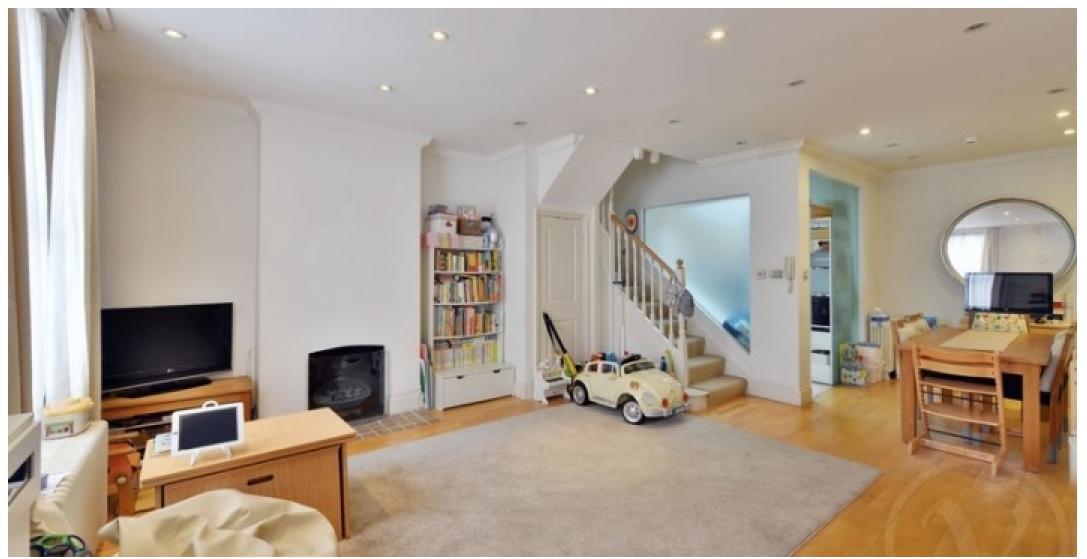

Properties

Ryders Terrace, St Johns Wood, London, NW8 | £692

- Stucco fronted mews house
- 2/3 bedrooms with loft
- Open plan dining and reception room
- Fitted kitchen with stainless steel appliances

- Roof terrace above kitchen
- Residents parking area
- Available 20th Oct
- Furnished or Unfurnished

Luxurious recently refurbished 2/3 bedroom mews house, with a Stucco Front. The house consists of having 2/3 bedrooms, open plan dining room, modern kitchen and a family bathroom. The house benefits from having a gas fireplace in reception, alarm and Intercom Entry phone and a private roof terrace. Close to the local amenities of Abbey Road. Available 20th Oct . Furnished or unfurnished