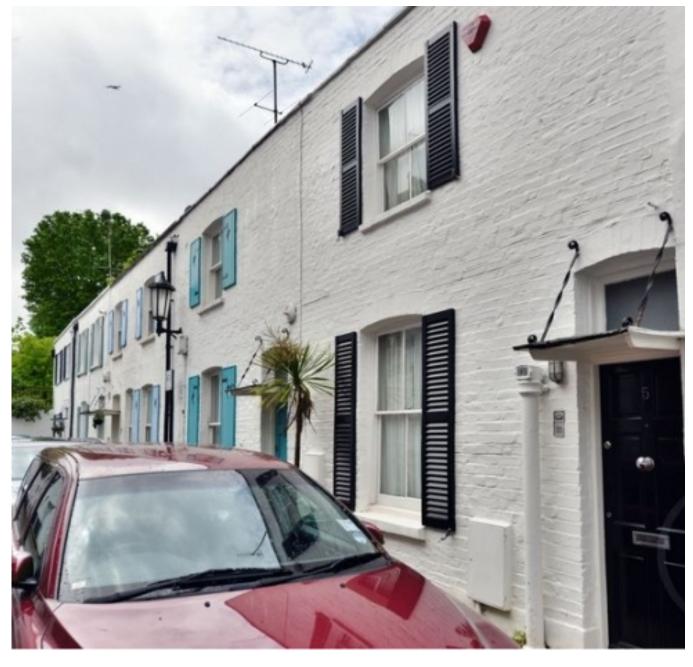

Properties

Ryders Terrace, St Johns Wood, London, NW8 | £692

- Stucco fronted mews house
- 2/3 bedrooms with loft
- Open plan dining and reception room
- Fitted kitchen with stainless steel appliances

- Roof terrace above kitchen
- Residents parking area
- Available 20th Oct
- Furnished or Unfurnished

Luxurious recently refurbished 2/3 bedroom mews house, with a Stucco Front. The house consists of having 2/3 bedrooms, open plan dining room, modern kitchen and a family bathroom. The house benefits from having a gas fireplace in reception, alarm and Intercom Entry phone and a private roof terrace. Close to the local amenities of Abbey Road. Available 20th Oct . Furnished or unfurnished