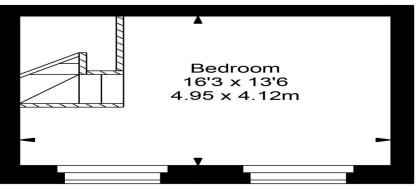

## **Ryders Terrace**

Second Floor

**Ground Floor** 

First Floor

Approx Gross Internal Area

952 Sq Ft - 88.44 Sq M

FOR ILLUSTRATIVE PURPOSES ONLY. NOT TO SCALE.

Whilst every attempt has been made to ensure the accuracy of the floorplan shown, all measurements, positioning, fixtures, fittings and any other data shown are an approximate interpretation for illustrative purposes only and are not to scale. No responsibility is taken for any error, omission, miss-statement or use of data shown.

Floor plan by www.bestangle.co.uk