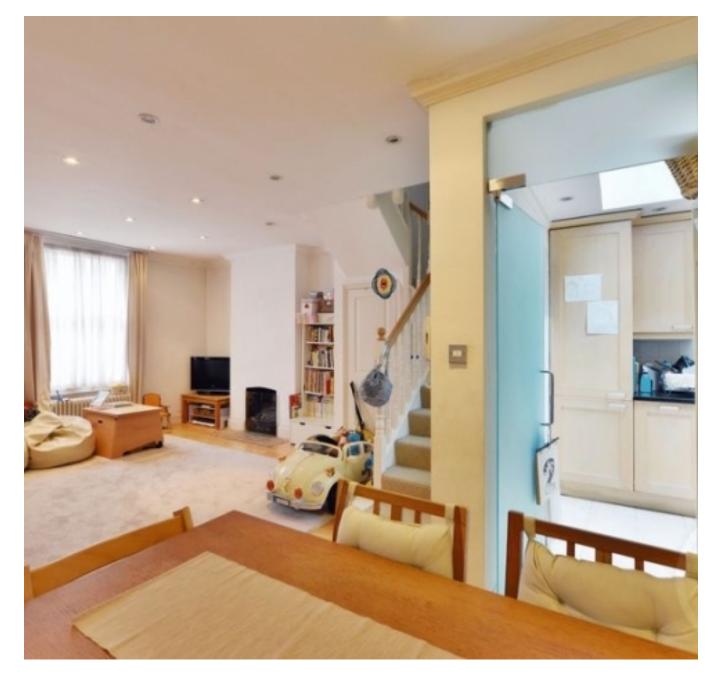

Properties

Ryders Terrace, St Johns Wood, London, NW8 | £692

- Stucco fronted mews house
- 2/3 bedrooms with loft
- Open plan dining and reception room
- Fitted kitchen with stainless steel appliances

- Roof terrace above kitchen
- Residents parking area
- Available 20th Oct
- Furnished or Unfurnished

Luxurious recently refurbished 2/3 bedroom mews house, with a Stucco Front. The house consists of having 2/3 bedrooms, open plan dining room, modern kitchen and a family bathroom. The house benefits from having a gas fireplace in reception, alarm and Intercom Entry phone and a private roof terrace. Close to the local amenities of Abbey Road. Available 20th Oct . Furnished or unfurnished