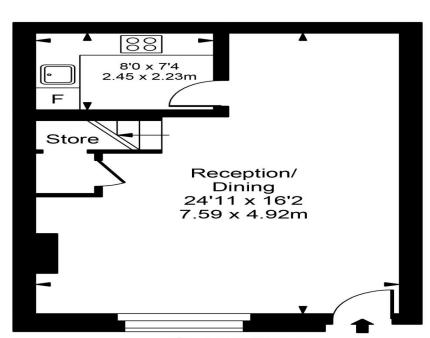

## **Ryders Terrace**

Second Floor

**Ground Floor** 

First Floor

Approx Gross Internal Area

952 Sq Ft - 88.44 Sq M

FOR ILLUSTRATIVE PURPOSES ONLY. NOT TO SCALE.

Whilst every attempt has been made to ensure the accuracy of the floorplan shown, all measurements, positioning, fixtures, fittings and any other data shown are an approximate interpretation for illustrative purposes only and are not to scale. No responsibility is taken for any error, omission, miss-statement or use of data shown.

Floor plan by www.bestangle.co.uk