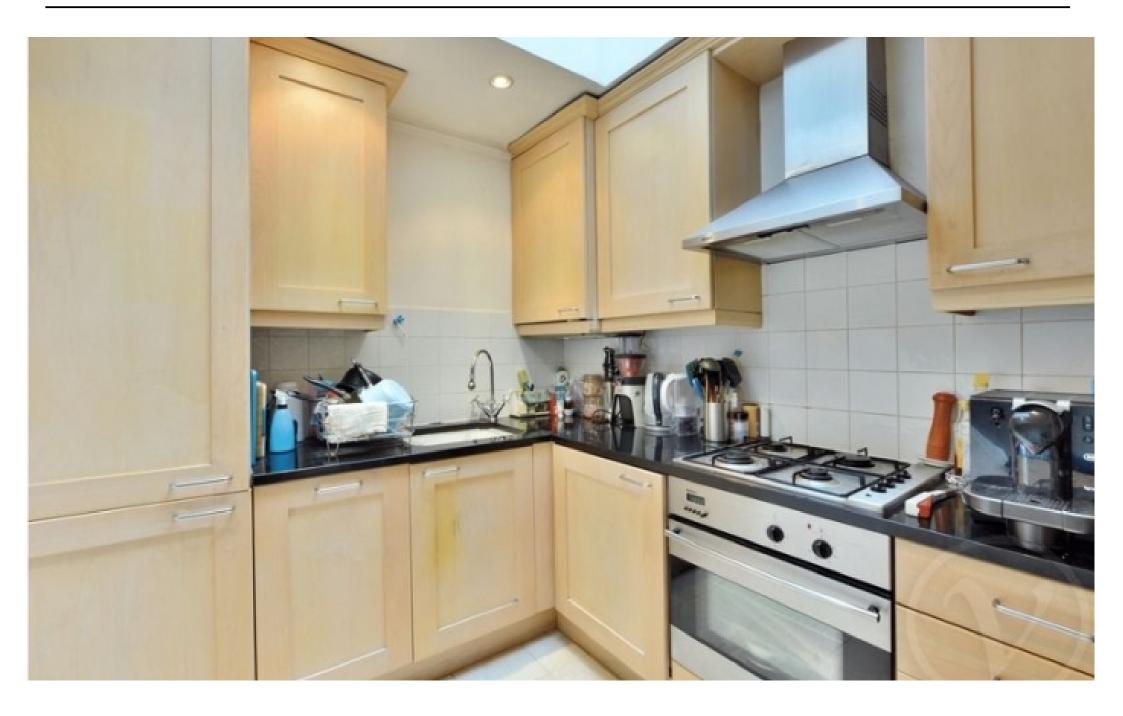

Luxurious recently refurbished 2/3 bedroom mews house, with a Stucco Front. The house consists of having 2/3 bedrooms, open plan dining room, modern kitchen and a family bathroom. The house benefits from having a gas fireplace in reception, alarm and Intercom Entry phone and a private roof terrace. Close to the local amenities of Abbey Road. Available 20th Oct . Furnished or unfurnished