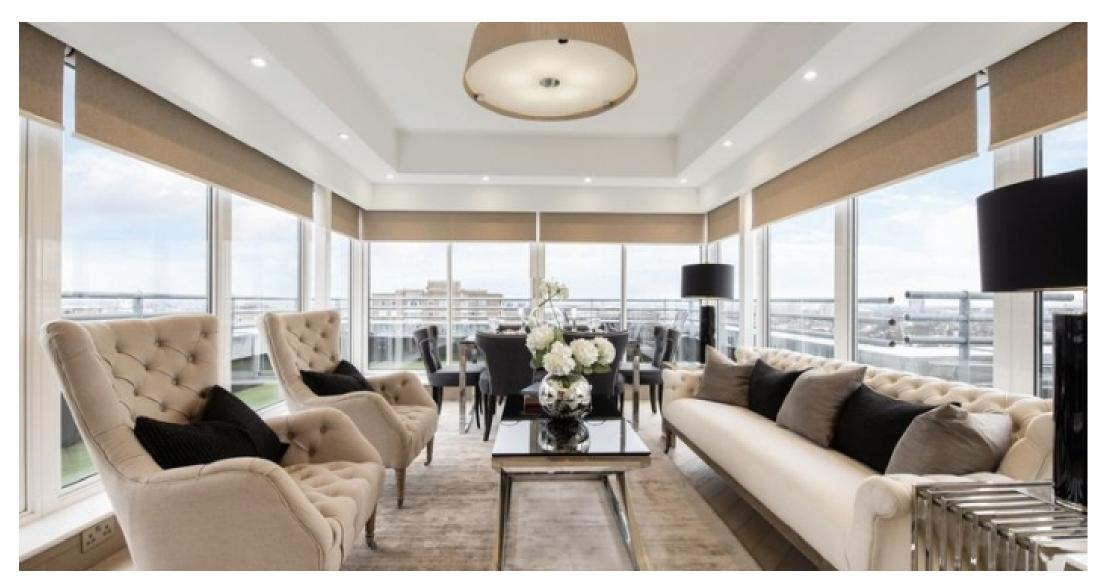

A stunning three bed apartment in Boydell Court, NW8. Set within a gated community residents benefit from a dedicated 24-hour porterage, alarm and video entry, as well as the added benefit of lockers, garages and parking space available for rent via a separate negotiation.

This is a truly stunning apartment with spectacular views from the private conservatory. You have three large double bedrooms, two benefiting from en-suite bathrooms. A large, open-plan kitchen and living space, very modern in its design. And a separate WC. Finally you have the incredible roof terrace off of the conservatory. The apartment has been recently refurbished to the highest standard and with particular attention to detail. Some of the beautiful features include stone Italian work surfaces, Bosche/Miele appliances and dimmer switches on all lights.