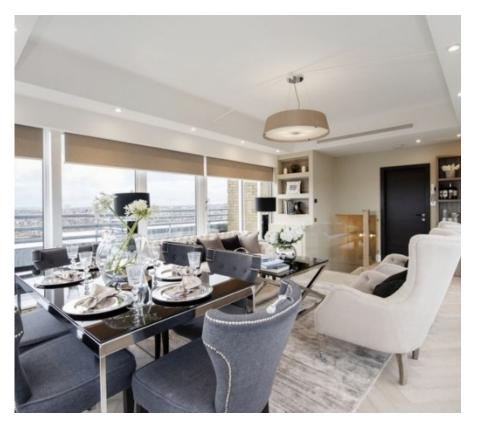

This is a truly stunning apartment with spectacular views from the private conservatory. You have three large double bedrooms, two benefiting from en-suite bathrooms. A large, open-plan kitchen and living space, very modern in its design. And a separate WC. Finally you have the incredible roof terrace off of the conservatory. The apartment has been recently refurbished to the highest standard and with particular attention to detail. Some of the beautiful features include stone Italian work surfaces, Bosche/Miele appliances and dimmer switches on all lights.