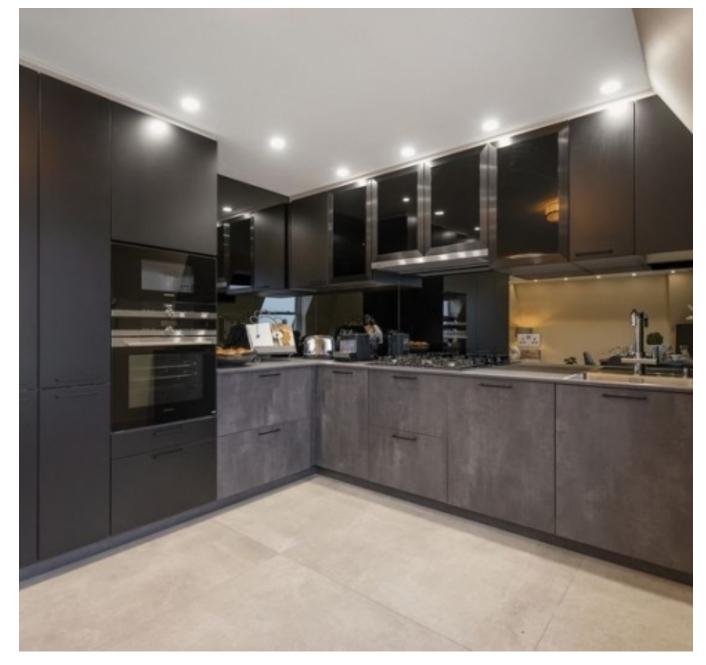

This is a truly stunning apartment with spectacular views from the private conservatory. You have three large double bedrooms, two benefiting from en-suite bathrooms. A large, open-plan kitchen and living space, very modern in its design. And a separate WC. Finally you have the incredible roof terrace off of the conservatory. The apartment has been recently refurbished to the highest standard and with particular attention to detail. Some of the beautiful features include stone Italian work surfaces, Bosche/Miele appliances and dimmer switches on all lights.