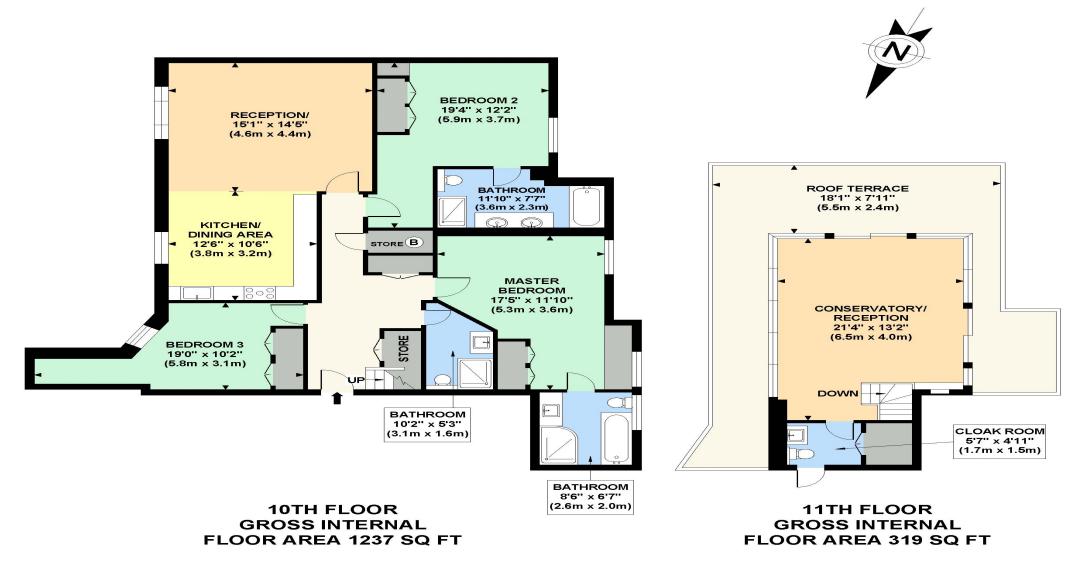

This is a truly stunning apartment with spectacular views from the private conservatory. You have three large double bedrooms, two benefiting from en-suite bathrooms. A large, open-plan kitchen and living space, very modern in its design. And a separate WC. Finally you have the incredible roof terrace off of the conservatory. The apartment has been recently refurbished to the highest standard and with particular attention to detail. Some of the beautiful features include stone Italian work surfaces, Bosche/Miele appliances and dimmer switches on all lights.

## PENTHOUSE 1005 BOYDELL COURT

Approximate Gross Internal Area 1555 sq ft / 144.50 sq m

Although every attempt has been made to ensure accuracy, all measurements are approximate. The floor plan's for illustrative purposes only and not to scale. Measured in accordance to RICS standards. GBProPhotos