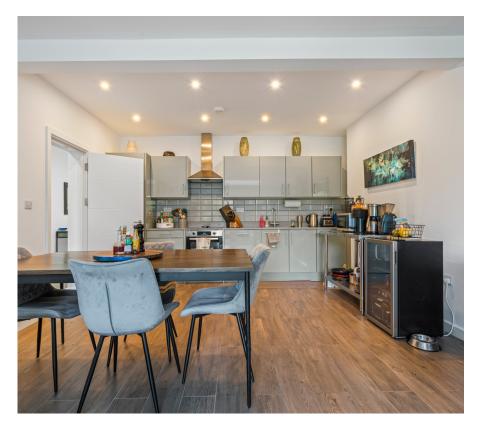

The property boasts a large south facing private garden directly accessed via sliding glass door from the fully fitted open plan kitchen reception.

Accessed via its own private entrance, the property benefits from high ceilings, a utilities cupboard, store room, master bedroom with en suite, second double bedroom with en suite, a third double bedroom and a family bathroom with ample storage and fitted wardrobes throughout.