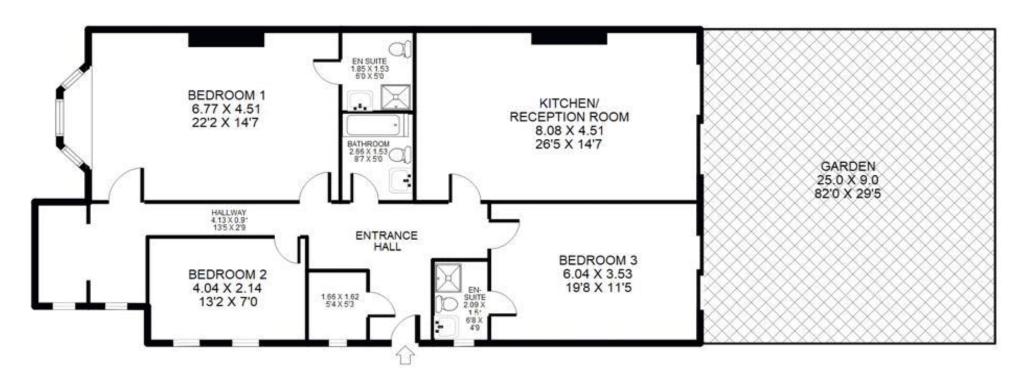

## LOWER GROUND FLOOR 3 BEDROOM 3 BATHROOM GARDEN APARTMENT PRINCE ARTHUR ROAD, LONDON, NW3

TOTAL APPROX INTERNATL FLOOR AREA 119.11m2 (1282sq.ft).

THIS FLOOR PLAN IS FOR ILLUSTRATIVE
PURPOSES ONLY AND SHOULD BE USED FOR
THIS PURPOSE BY PROSPECTIVE APPLICANTS AS ITS NOT TO SCALE.

The property boasts a large south facing private garden directly accessed via sliding glass door from the fully fitted open plan kitchen reception.

Accessed via its own private entrance, the property benefits from high ceilings, a utilities cupboard, store room, master bedroom with en suite, second double bedroom with en suite, a third double bedroom and a family bathroom with ample storage and fitted wardrobes throughout.