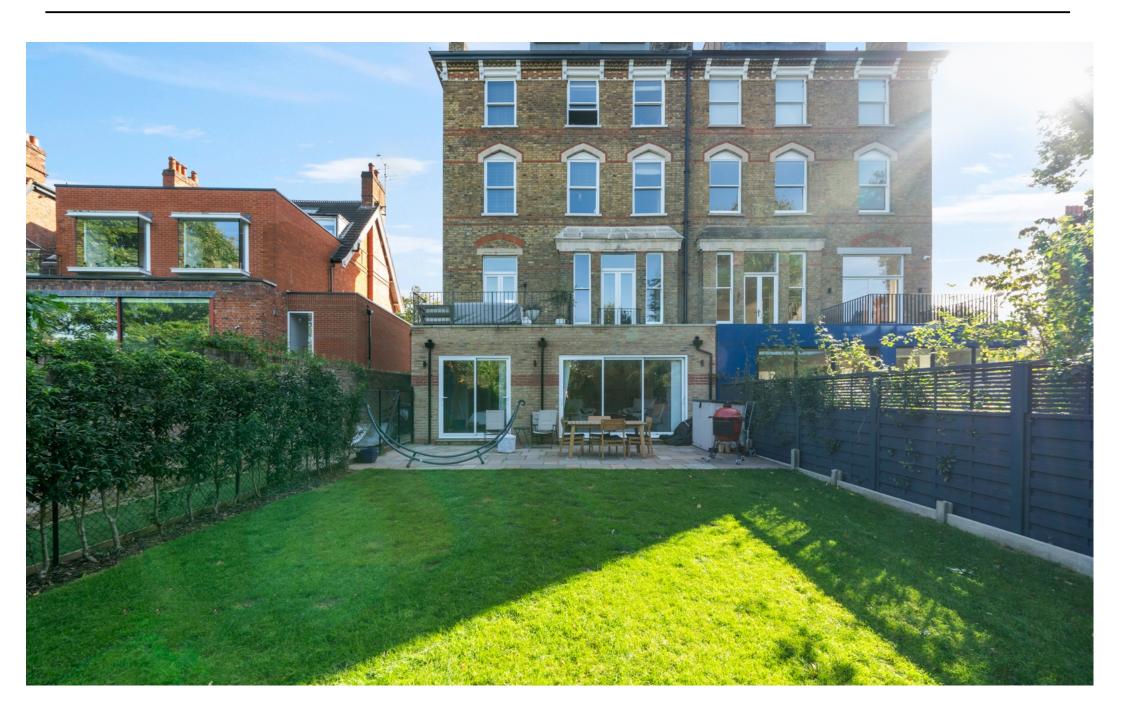

The property boasts a large south facing private garden directly accessed via sliding glass door from the fully fitted open plan kitchen reception.

Accessed via its own private entrance, the property benefits from high ceilings, a utilities cupboard, store room, master bedroom with en suite, second double bedroom with en suite, a third double bedroom and a family bathroom with ample storage and fitted wardrobes throughout.