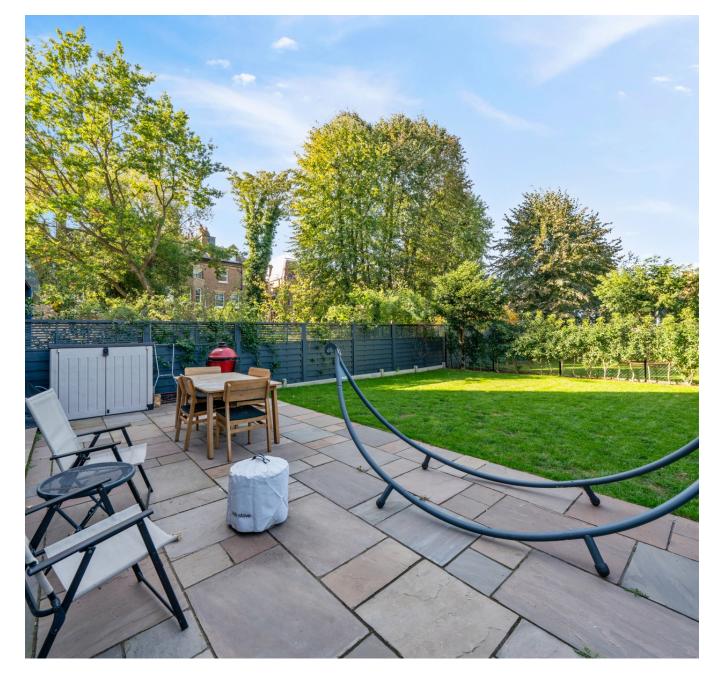

The property boasts a large south facing private garden directly accessed via sliding glass door from the fully fitted open plan kitchen reception.

Accessed via its own private entrance, the property benefits from high ceilings, a utilities cupboard, store room, master bedroom with en suite, second double bedroom with en suite, a third double bedroom and a family bathroom with ample storage and fitted wardrobes throughout.