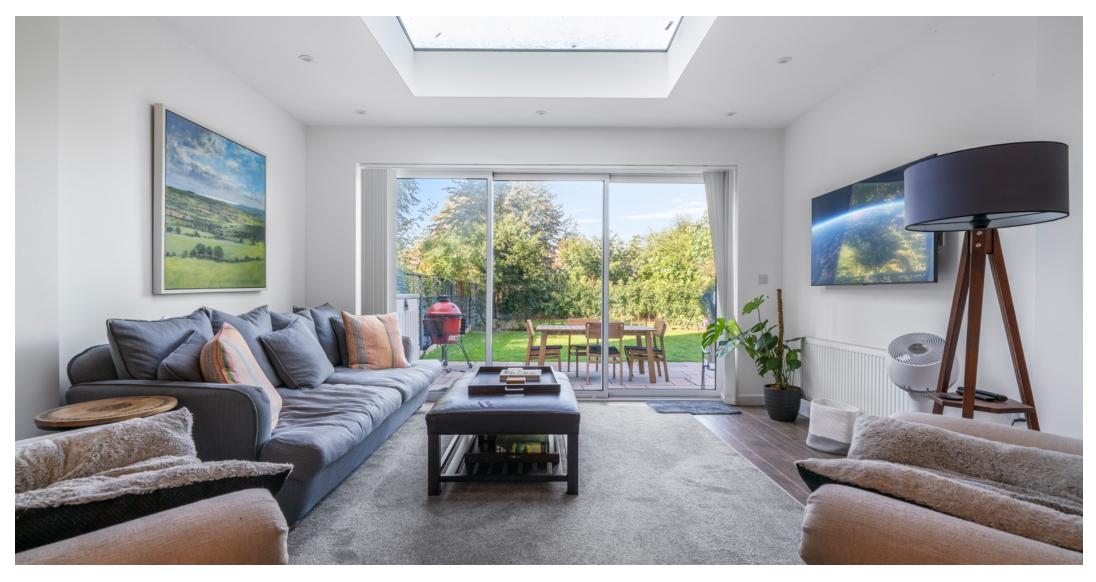

This recently refurnished spacious and bright three bedroom three bathroom garden apartment is set in a beautiful period conversion moments from Hampstead Village, and a short walk to amenities and transport.

The property boasts a large south facing private garden directly accessed via sliding glass door from the fully fitted open plan kitchen reception.

Accessed via its own private entrance, the property benefits from high ceilings, a utilities cupboard, store room, master bedroom with en suite, second double bedroom with en suite, a third double bedroom and a family bathroom with ample storage and fitted wardrobes throughout.