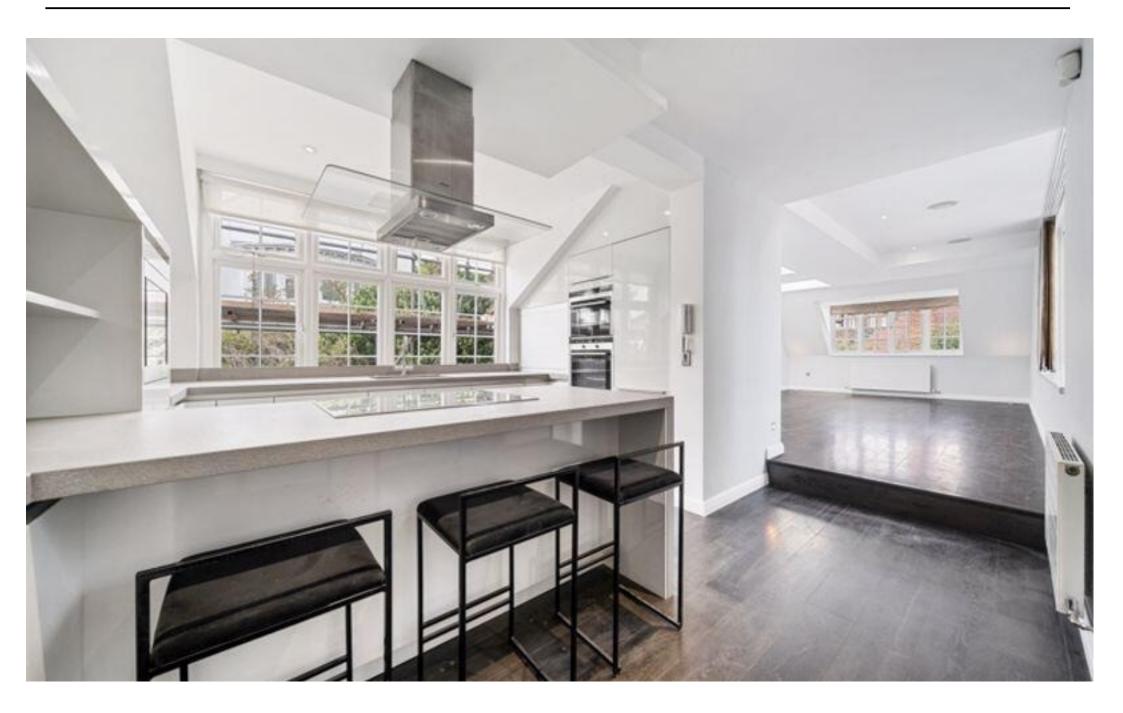

Set on the first floor of this beautful period conversion in Hampstead is this three double bedroom flat with access out onto a large roof terrace.

The flat benefits a large reception room, kitchen with dining area, three double bedrooms, three bathrooms and WC and Access to communal gardens.