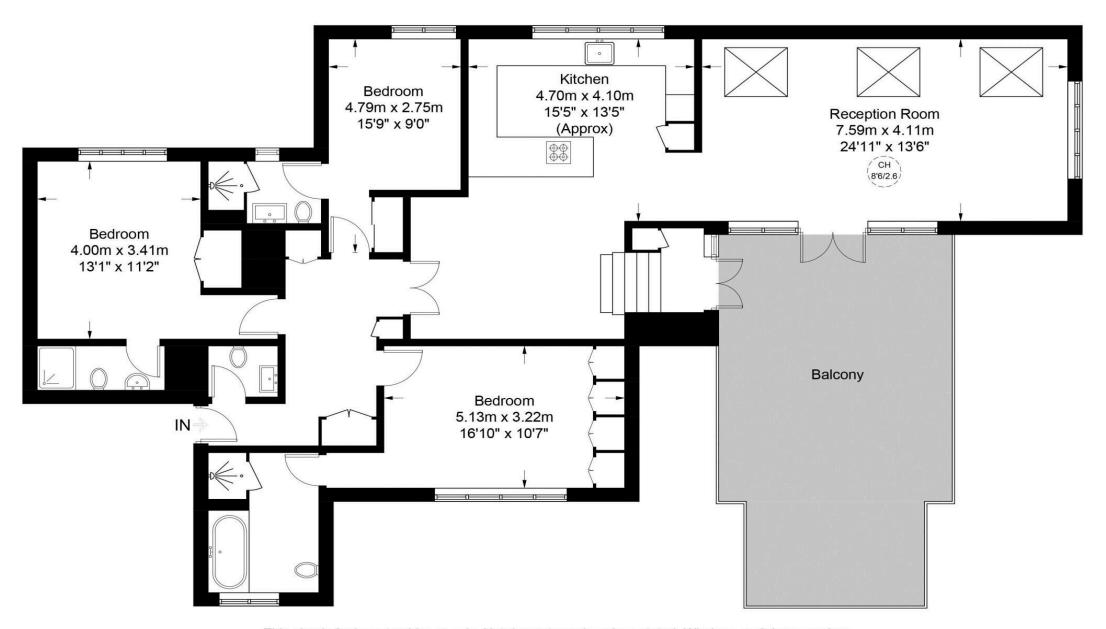

Set on the first floor of this beautful period conversion in Hampstead is this three double bedroom flat with access out onto a large roof terrace.

The flat benefits a large reception room, kitchen with dining area, three double bedrooms, three bathrooms and WC and Access to communal gardens.

## Kidderpore Avenue, NW3

Approximate Gross Internal Area = 1569 sq ft / 145.8 sq m

This plan is for layout guidance only. Not drawn to scale unless stated. Windows and door openings are approximate. Whilst every care is taken in the preparation of this plan, please check all dimensions, shapes and compass bearings before making any decisions reliant upon them. (ID798192)