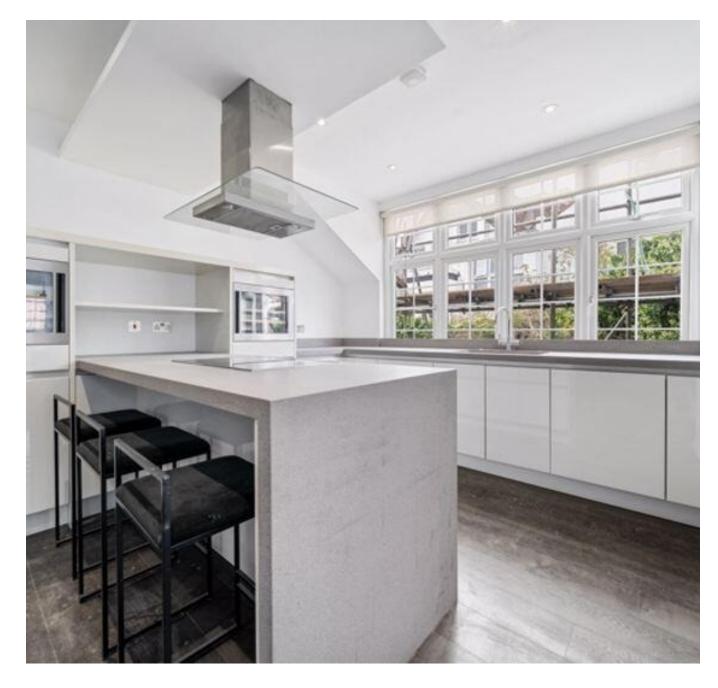

Set on the first floor of this beautful period conversion in Hampstead is this three double bedroom flat with access out onto a large roof terrace.

The flat benefits a large reception room, kitchen with dining area, three double bedrooms, three bathrooms and WC and Access to communal gardens.