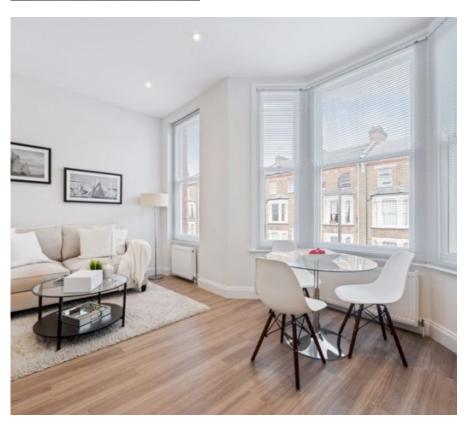

Presenting this newly refurbished two bed apartment, set on the first floor of this lovely Victorian building, located on a quiet, residential street in W9!

This property comprises of a modern, open-plan reception room and bespoke kitchen, with beautiful, light-enhancing bay windows, sleek cabinets and hard-wood floors; large master bedroom with direct access to a stunning roof terrace, smaller double bedroom with built-in storage, and finally a contemporary shower room. The recent refurbishment has been carried out with the greatest of care and attention to detail.