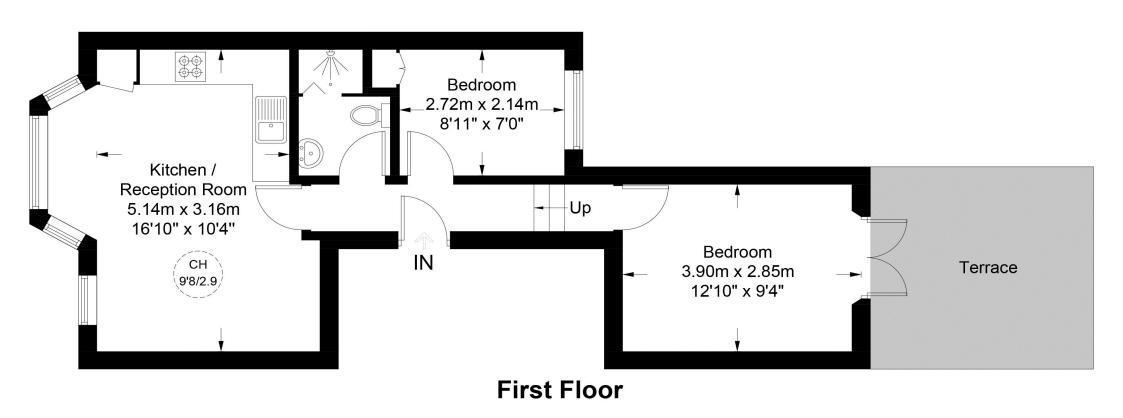

## 166 Portnall Road, W9

Approximate Gross Internal Area = 481 sq ft / 44.7 sq m

This plan is for layout guidance only. Not drawn to scale unless stated. Windows and door openings are approximate. Whilst every care is taken in the preparation of this plan, please check all dimensions, shapes and compass bearings before making any decisions reliant upon them. (ID796012)