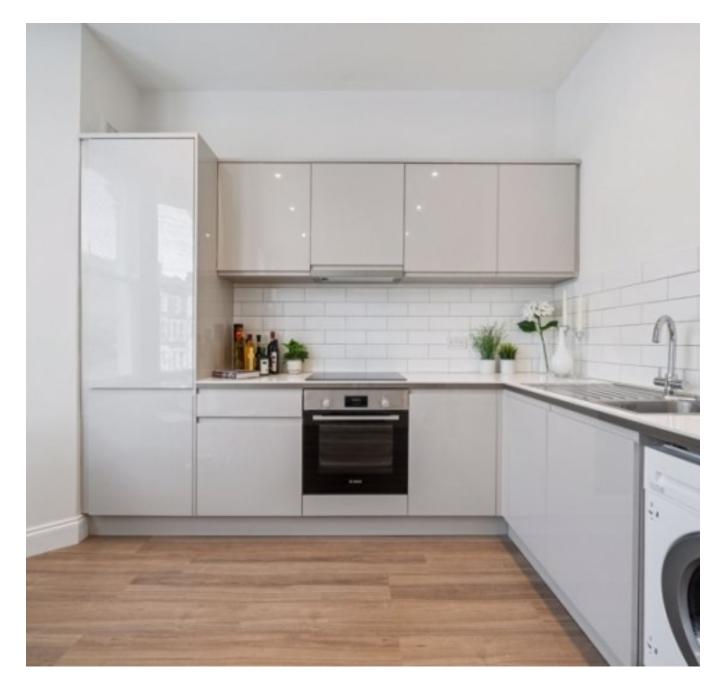

Presenting this newly refurbished two bed apartment, set on the first floor of this lovely Victorian building, located on a quiet, residential street in W9!

This property comprises of a modern, open-plan reception room and bespoke kitchen, with beautiful, light-enhancing bay windows, sleek cabinets and hard-wood floors; large master bedroom with direct access to a stunning roof terrace, smaller double bedroom with built-in storage, and finally a contemporary shower room. The recent refurbishment has been carried out with the greatest of care and attention to detail.