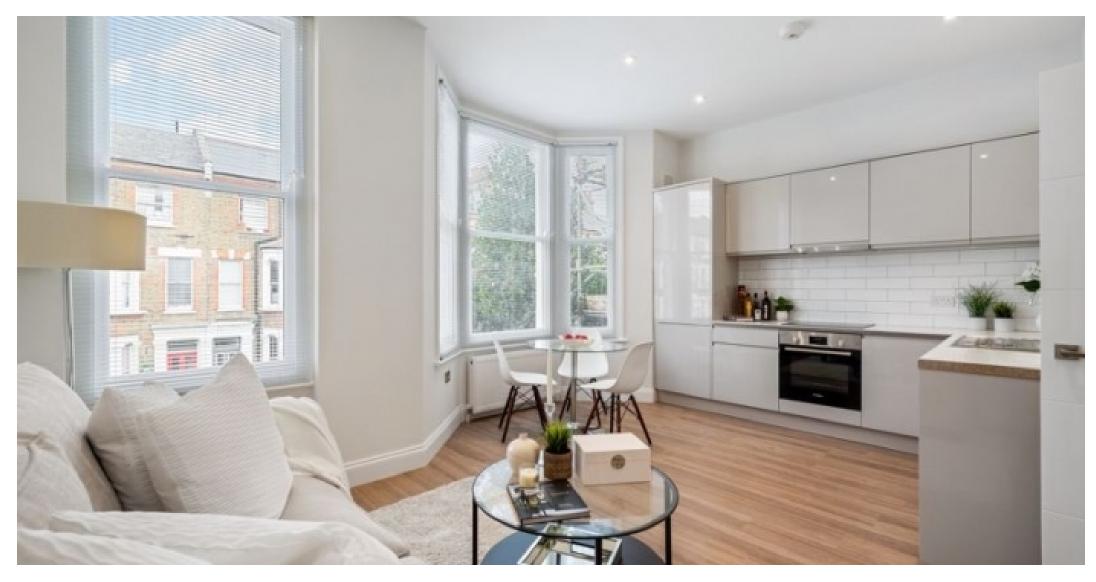

Presenting this newly refurbished two bed apartment, set on the first floor of this lovely Victorian building, located on a quiet, residential street in W9!

This property comprises of a modern, open-plan reception room and bespoke kitchen, with beautiful, light-enhancing bay windows, sleek cabinets and hard-wood floors; large master bedroom with direct access to a stunning roof terrace, smaller double bedroom with built-in storage, and finally a contemporary shower room. The recent refurbishment has been carried out with the greatest of care and attention to detail.