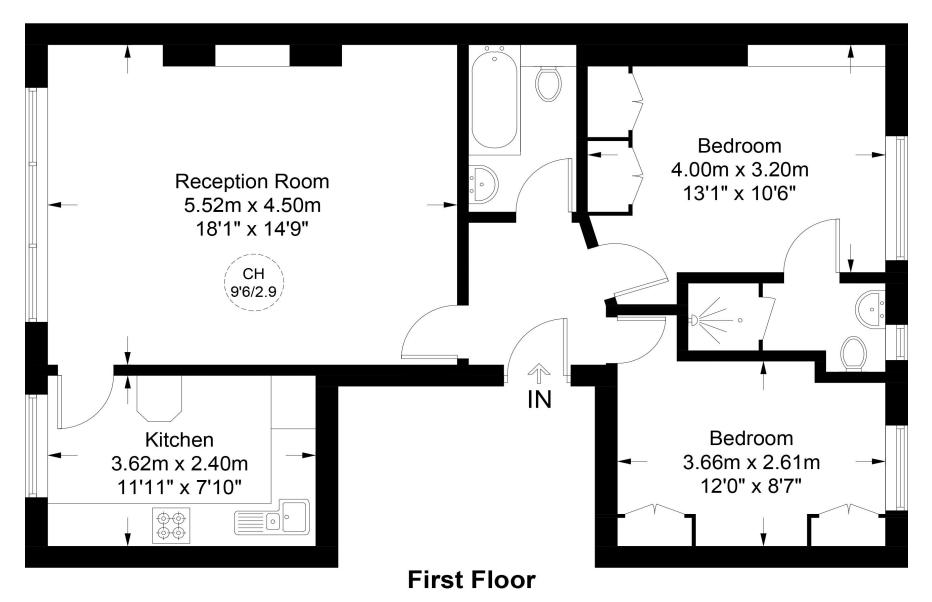

## Eton Road, Belsize Park, NW3

Approximate Gross Internal Area = 744 sq ft / 69.1 sq m

This plan is for layout guidance only. Not drawn to scale unless stated. Windows and door openings are approximate. Whilst every care is taken in the preparation of this plan, please check all dimensions, shapes and compass bearings before making any decisions reliant upon them. (ID793843)