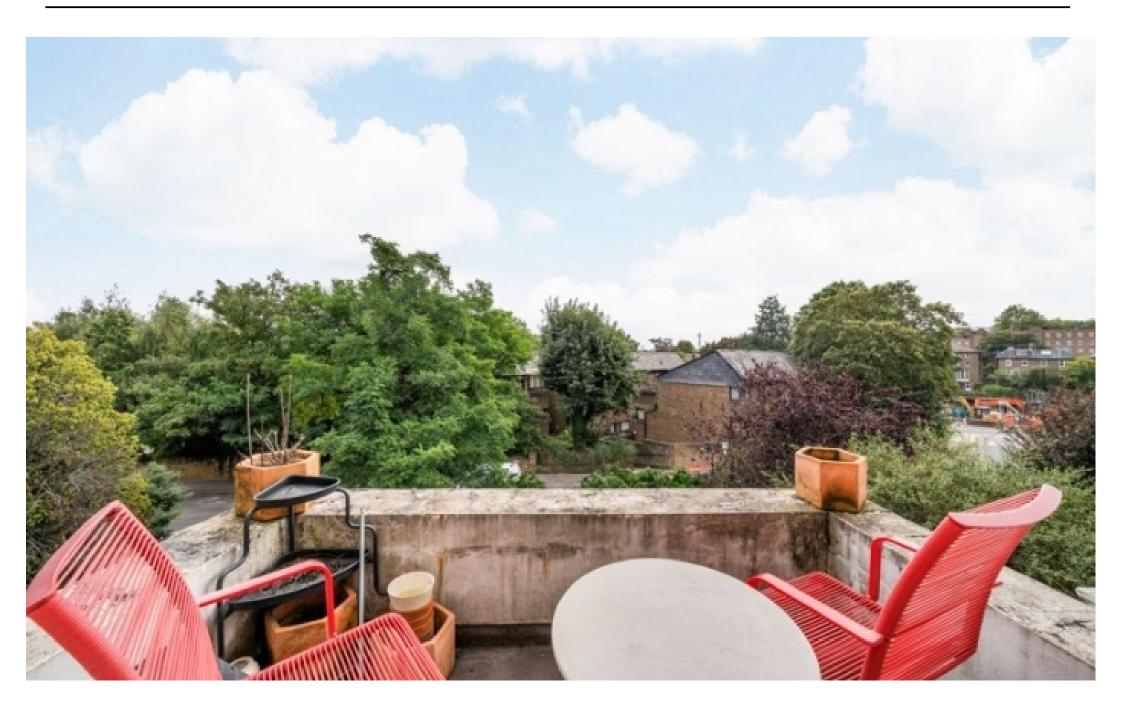

## Eton Road, Belsize Park, London, NW3 | £540

- Large reception
- 2 bathrooms
- Fully fitted kitchen
- Balcony

- Moments to Chalk Farm and Camden
- Available early October

"Vita Properties have been tremendously helpful throughout the process of securing/renting my flat. Informative about the property, prompt communication, easy to use dashboard for sharing of information, and pleasant to work with. Highly recommend!"

We are delighted to offer this extremely spacious two bed, two bath, 1st floor apartment, which boasts classic original design features, high ceilings, fireplace, and a fully fitted kitchen. The flat further benefits from an "unofficial" balcony, a large reception room and two great sized double bedrooms with the master offering an en-suite shower room in addition to the full bath.