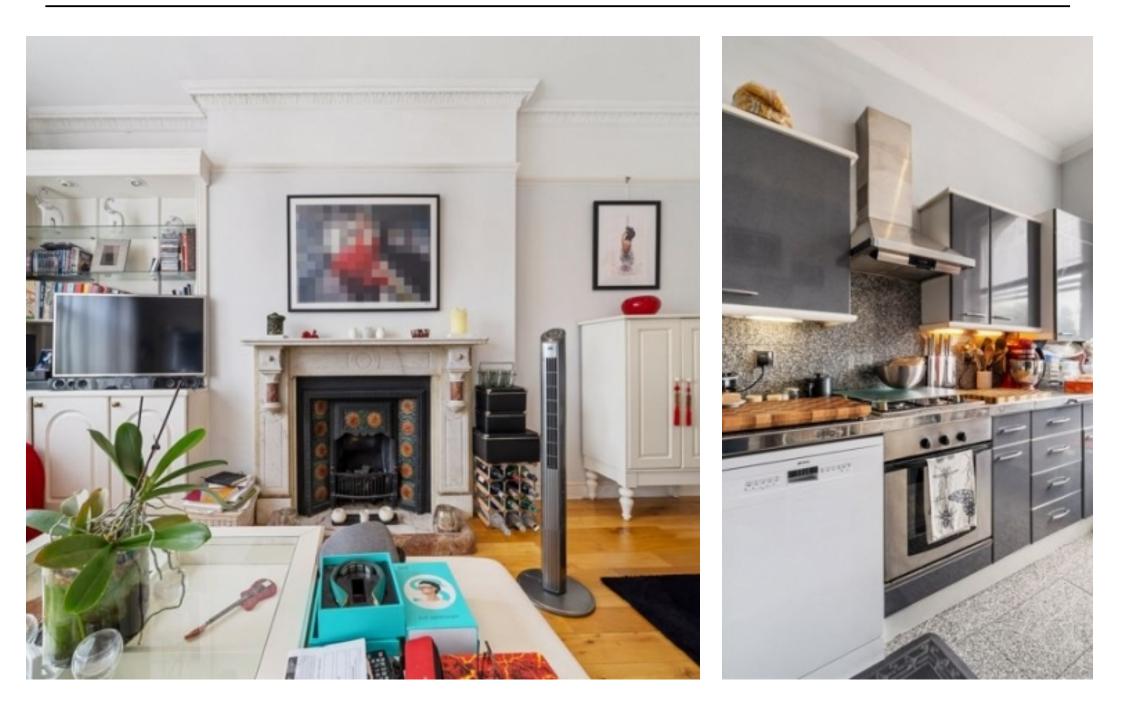

We are delighted to offer this extremely spacious two bed, two bath, 1st floor apartment, which boasts classic original design features, high ceilings, fireplace, and a fully fitted kitchen. The flat further benefits from an "unofficial" balcony, a large reception room and two great sized double bedrooms with the master offering an en-suite shower room in addition to the full bath.