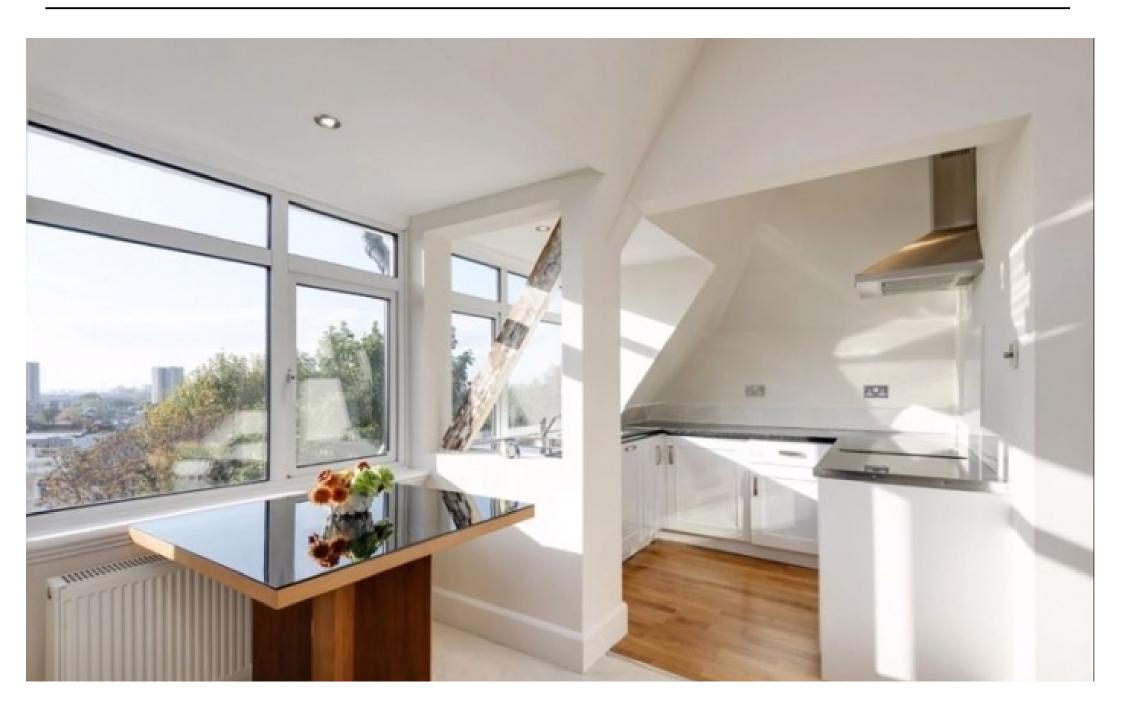

Presenting a lovely one bed apartment, located on a picturesque, tree-lined street in Hampstead NW3.

Set on the second and third floor of this attractive, red-brick conversion, this recently refurbished home comprises of a bright, semi-open planned reception with panoramic views across London, a fully integrated kitchen, one large double bedroom with a fabulous walk-in wardrobe, and finally a large bathroom. Further benefits include access to 160 ft manicured communal gardens and recently refurbished communal areas.