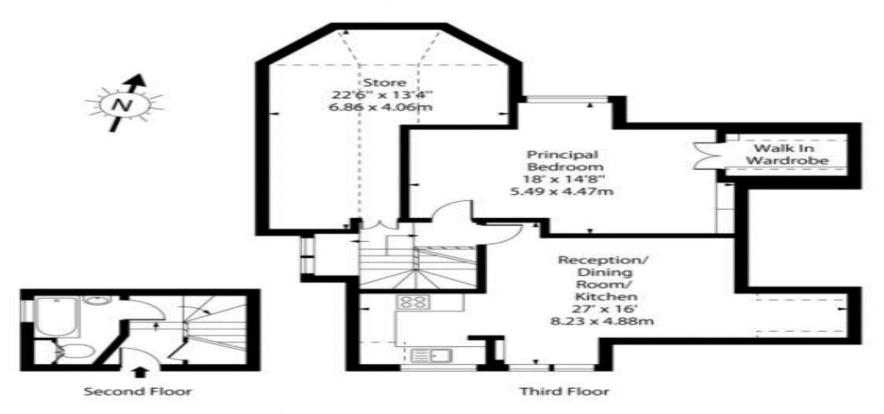

Presenting a lovely one bed apartment, located on a picturesque, tree-lined street in Hampstead NW3.

Set on the second and third floor of this attractive, red-brick conversion, this recently refurbished home comprises of a bright, semi-open planned reception with panoramic views across London, a fully integrated kitchen, one large double bedroom with a fabulous walk-in wardrobe, and finally a large bathroom. Further benefits include access to 160 ft manicured communal gardens and recently refurbished communal areas.

## Lyndhurst Gardens, Belsize Park, NW3

Approx Gross Internal Area 735 Sq Ft - 68.28 Sq M Approx Floor Area Including Restricted Heights 899 Sq Ft - 83.52 Sq M

For Illustration Purposes Only - Not To Scale Floor Plan by www.nogaphotostudio.com Ref: No.41752

This floor plan should be used as a general outline for guidance only. Any intending purchaser or lessee should satisfy themselves by inspection, searches, enquiries and full survey as to the correctness of each statement. Any areas, measurements or distances quoted are approximate and should not be used to value a property or be the basis of any sale or let.