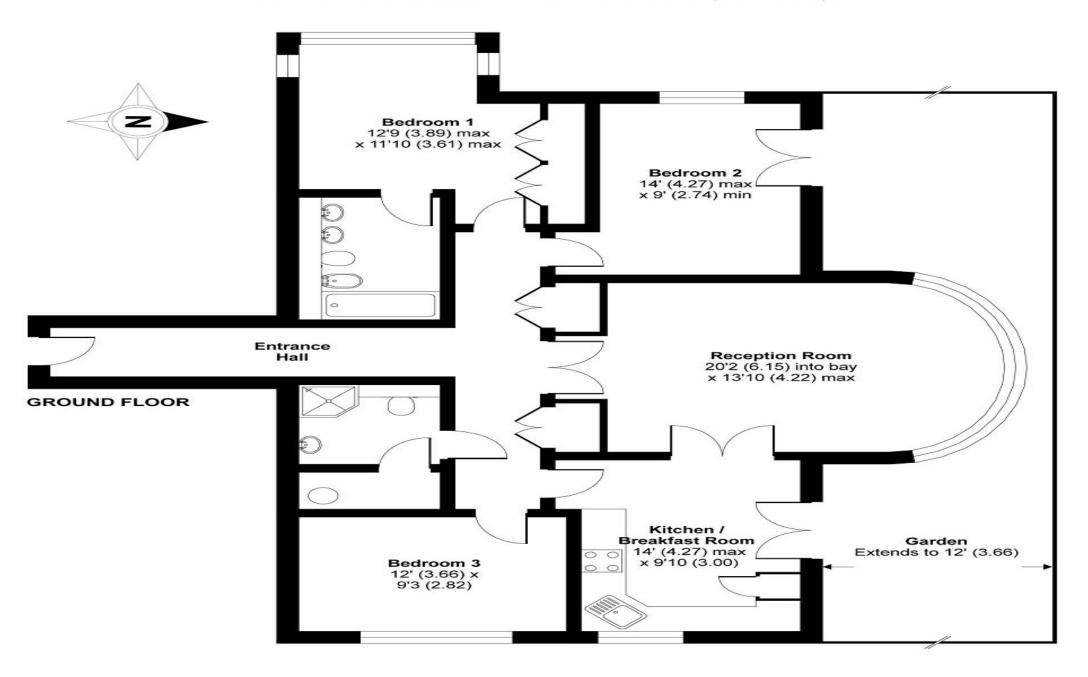

## **Kidderpore Avenue NW3**

APPROX. GROSS INTERNAL FLOOR AREA 1165 SQFT / 108 SQM