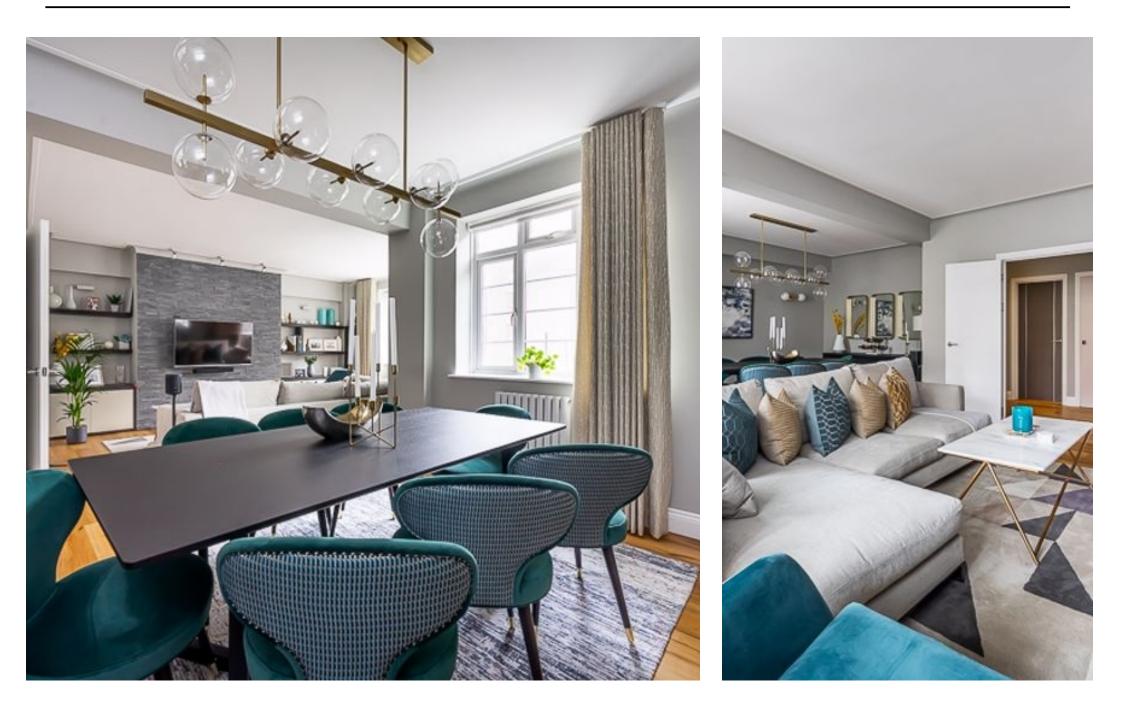

We are delighted to offer this exquisite recently refurbished interior designed apartment in the heart of Swiss Cottage. The south facing second floor apartment of a 1930's portered mansion block that features an ample amount of natural light and boasting over 1300 sq ft has very recently gone through a complete renovation with modern fixtures and fittings.

Comprising of a large double aspect living room, high-spec bespoke german kitchen/diner, three double bedrooms with fitted wardrobes, italian family bathroom, shower room and guest cloak room. The property is located on the boarders of St Johns Wood and Swiss cottage, benefiting from short walk to Primrose Hill and trendy St Johns Wood High Street. The property provides great storage also throughout, fantastic transport links and convenience of local amenities of Swiss Cottage and Finchley Road.