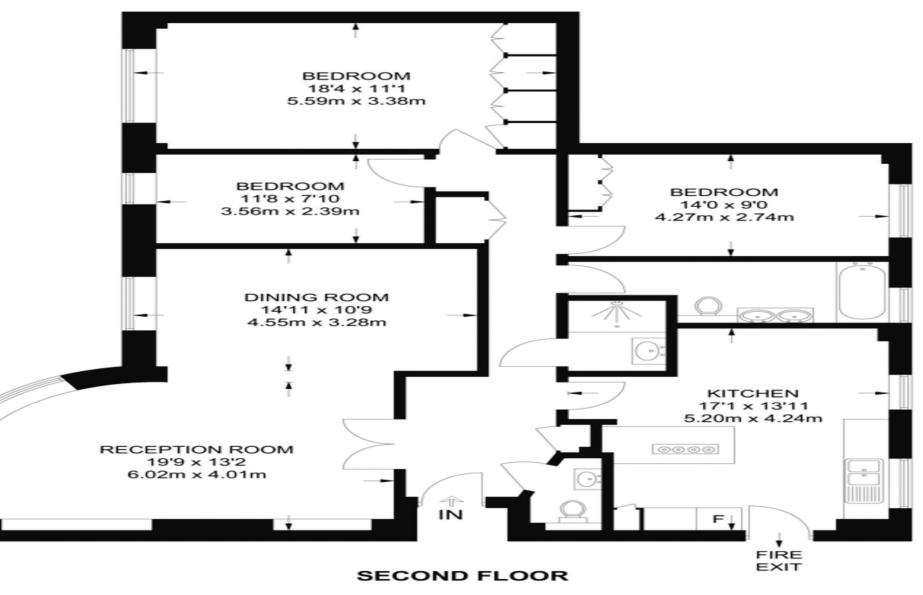

## APPROXIMATE FLOOR AREA = 1373 SQ FT / 127.6 SQ M INCLUDING LIMITED USE AREA (31 SQ FT / 2.9 SQ M)

Surveyed and drawn in accordance with the International Property Measurement Standards (IPMS 2: Residential)