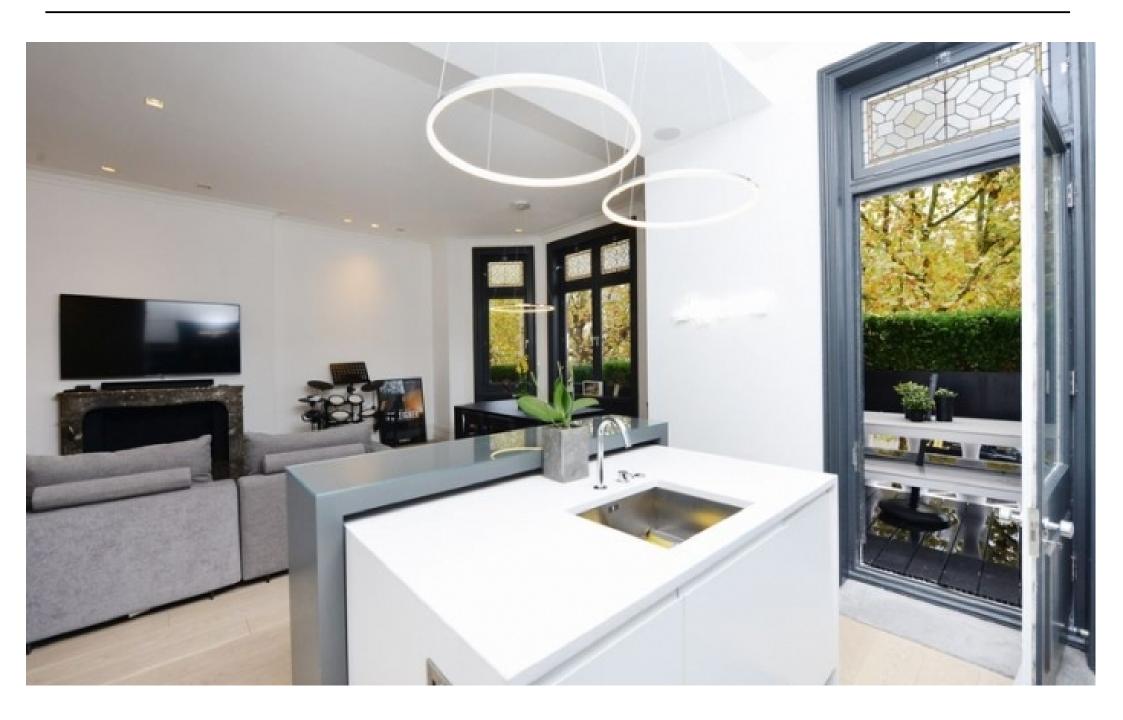

A recently refurbished first floor apartment situated within a grand period conversion with a private balcony located on one of St Johns Wood's premier roads.

With an abundance of natural light, this property comprises of an open plan kitchen/reception room, three bedrooms, two bathrooms and high ceilings. Offered Furnished or Part Furnished.

Located within close proximity to the large variety of shops, boutiques and restaurants of Little Venice Clifton Gardens and St John's Wood. Transport links including Maida Vale Underground Station, (Bakerloo Line) and St John's Wood Underground Station (Jubilee Line) providing easy access to the West End, City and Canary Wharf.