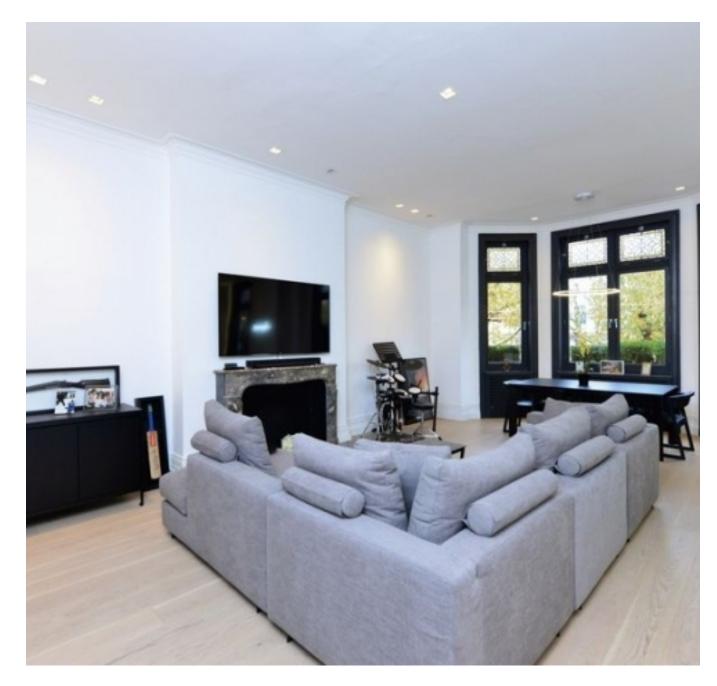

A recently refurbished first floor apartment situated within a grand period conversion with a private balcony located on one of St Johns Wood's premier roads.

With an abundance of natural light, this property comprises of an open plan kitchen/reception room, three bedrooms, two bathrooms and high ceilings. Offered Furnished or Part Furnished.