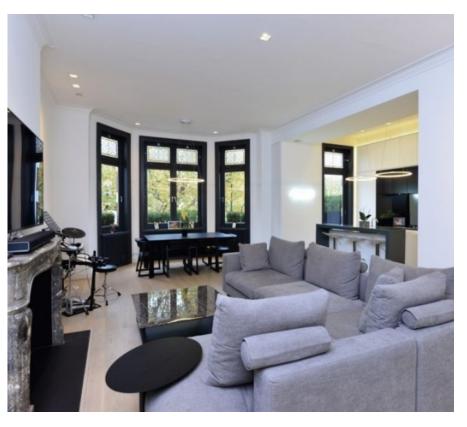

A recently refurbished first floor apartment situated within a grand period conversion with a private balcony located on one of St Johns Wood's premier roads.

With an abundance of natural light, this property comprises of an open plan kitchen/reception room, three bedrooms, two bathrooms and high ceilings. Offered Furnished or Part Furnished.