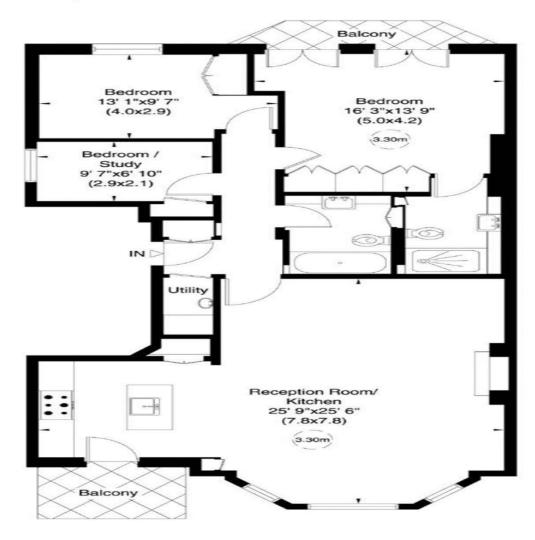

## Hamilton Terrace, NW8

Gross internal area (approx.) 104 Sq m (1124 Sq ft)

For identification only, Not to Scale

First Floor

Not to scale, for guidance only and must not be relied upon as a statement of fact. All measurements and areas are approximate only (and have been prepared in accordance with the current edition of the RICS Code of Measuring Practice).