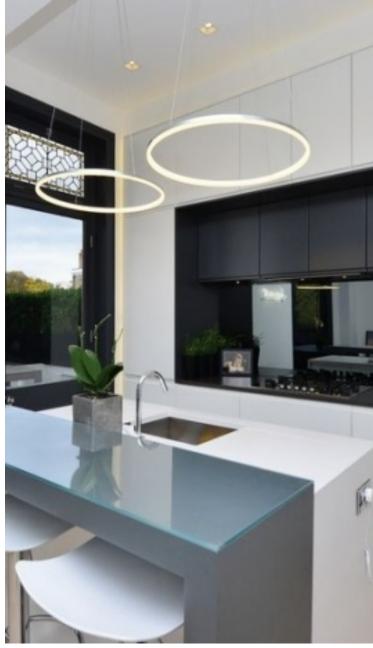

A recently refurbished first floor apartment situated within a grand period conversion with a private balcony located on one of St Johns Wood's premier roads.

With an abundance of natural light, this property comprises of an open plan kitchen/reception room, three bedrooms, two bathrooms and high ceilings. Offered Furnished or Part Furnished.

Located within close proximity to the large variety of shops, boutiques and restaurants of Little Venice Clifton Gardens and St John's Wood. Transport links including Maida Vale Underground Station, (Bakerloo Line) and St John's Wood Underground Station (Jubilee Line) providing easy access to the West End, City and Canary Wharf.