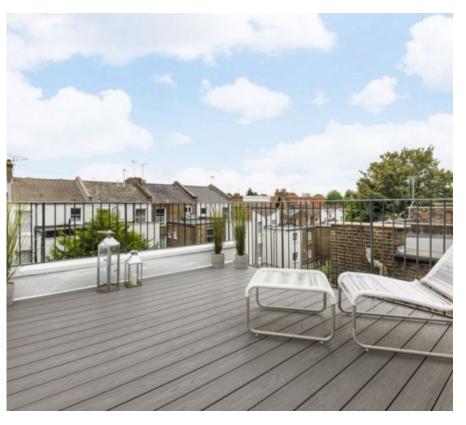

Portnall Road, London, Queens Park W9. | **£775**,000

- Over 1000sqft
- Private 15ft Terrace
- New Lease 125 Years
- Bright and Airy

- Newly Refurbished
- A Must See

"Vita Properties have been tremendously helpful throughout the process of securing/renting my flat. Informative about the property, prompt communication, easy to use dashboard for sharing of information, and pleasant to work with. Highly recommend!"

We are delighted to present this beautiful three-bedroom top floor duplex apartment with private terrace on a highly sought-after residential street within a period Victorian conversion.

This three-bedroom two bathroom apartment has been recently refurbished to a high standard and offers over 1000 Sqft which boasts modern Lounge / kitchen with Bosch appliances, large double bedroom, bright principle bedroom with en suite shower room, three piece family bathroom, hard wood flooring and a private 15 ft terrace. Offered with a brand new 125 year lease.