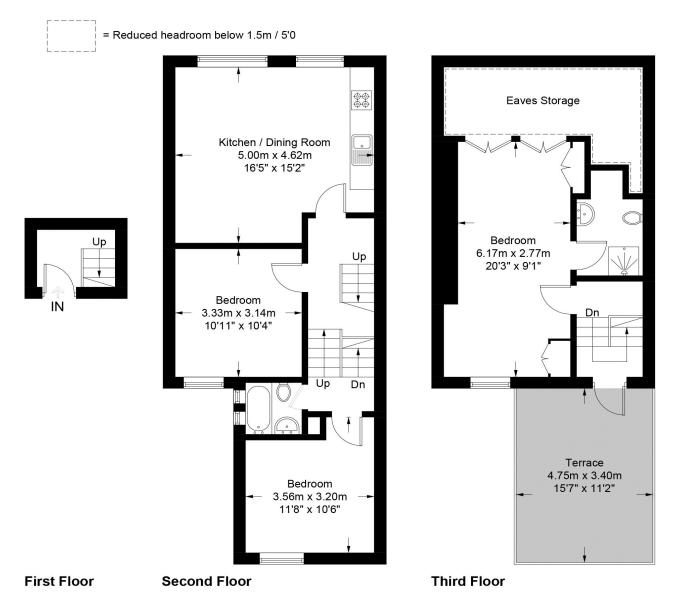

## Portnall Road, W9

Approximate Gross Internal Area = 1060 sq ft / 98.5 sq m

This plan is for layout guidance only. Not drawn to scale unless stated. Windows and door openings are approximate. Whilst every care is taken in the preparation of this plan, please check all dimensions, shapes and compass bearings before making any decisions reliant upon them. (ID790654)