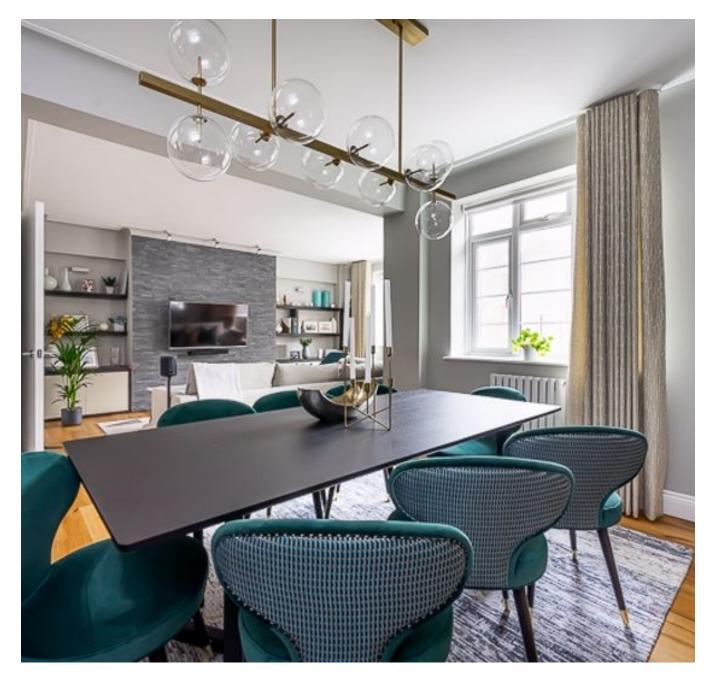

Adelaide Road, Swiss Cottage, London, NW3 |  $\mathfrak{L}1,000,000$ 

- South facing
- Interior designed
- Close to St Johns Wood High Street & Swiss Cottage Tube
- Portered mansion block

- Three double bedrooms Two bathrooms
- Long Lease

We are delighted to offer this exquisite recently refurbished interior designed apartment in the heart of Swiss Cottage. The south facing second floor apartment of a 1930's portered mansion block that features an ample amount of natural light and boasting over 1300 sq ft has very recently gone through a complete renovation with modern fixtures and fittings. Comprising of a large double aspect living room, high-spec bespoke german kitchen/diner. three double bedrooms with fitted wardrobes. italian family bathroom, shower room and quest cloak room. The property is located on the boarders of St Johns Wood and Swiss cottage, benefiting from short walk to Primrose Hill and trendy St Johns Wood High Street. The property provides great storage also throughout, fantastic transport links and convenience of local amenities of Swiss Cottage and Finchley Road.