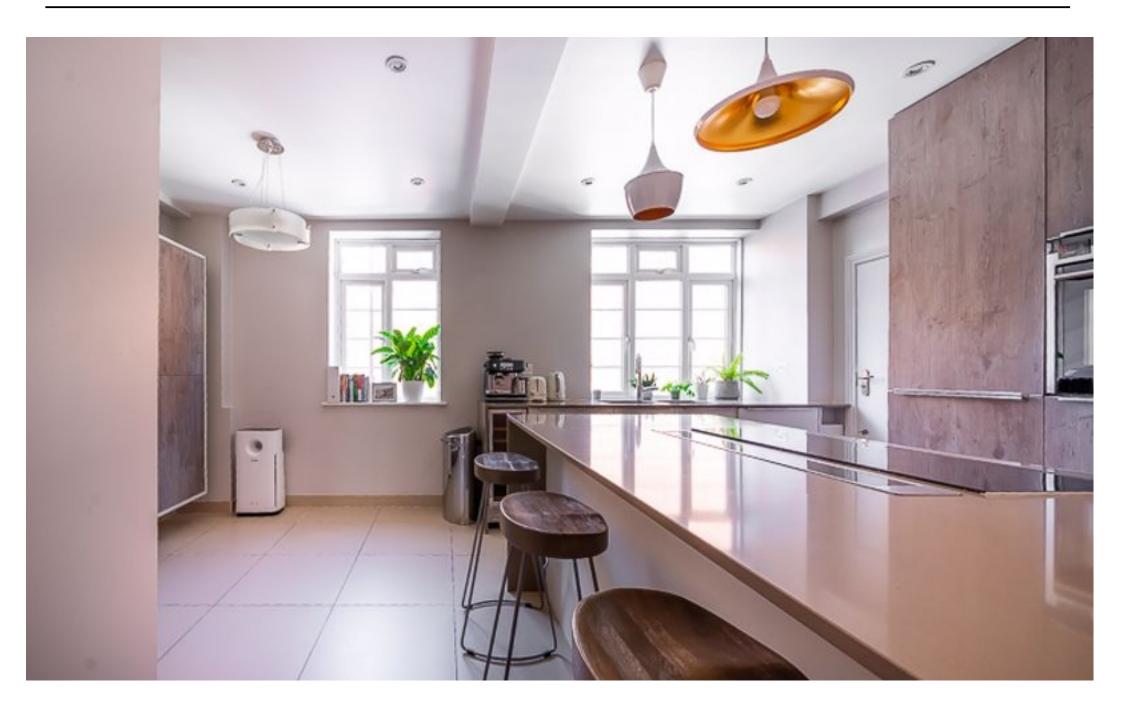

We are delighted to offer this exquisite recently refurbished interior designed apartment in the heart of Swiss Cottage. The south facing second floor apartment of a 1930's portered mansion block that features an ample amount of natural light and boasting over 1300 sq ft has very recently gone through a complete renovation with modern fixtures and fittings. Comprising of a large double aspect living room, high-spec bespoke german kitchen/diner. three double bedrooms with fitted wardrobes. italian family bathroom, shower room and quest cloak room. The property is located on the boarders of St Johns Wood and Swiss cottage, benefiting from short walk to Primrose Hill and trendy St Johns Wood High Street. The property provides great storage also throughout, fantastic transport links and convenience of local amenities of Swiss Cottage and Finchley Road.