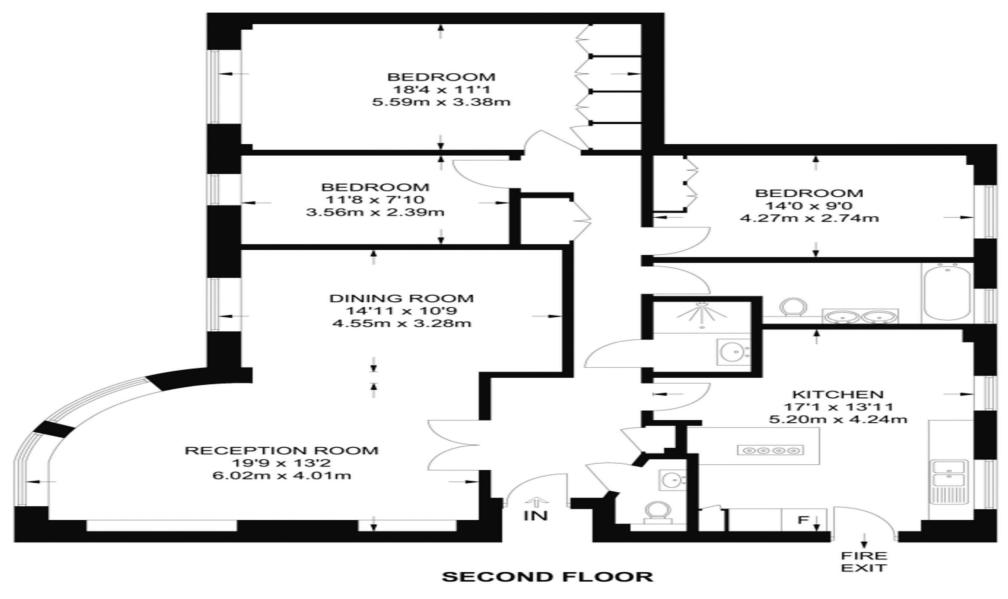

## APPROXIMATE FLOOR AREA = 1373 SQ FT / 127.6 SQ M INCLUDING LIMITED USE AREA (31 SQ FT / 2.9 SQ M)

Surveyed and drawn in accordance with the International Property Measurement Standards (IPMS 2: Residential)