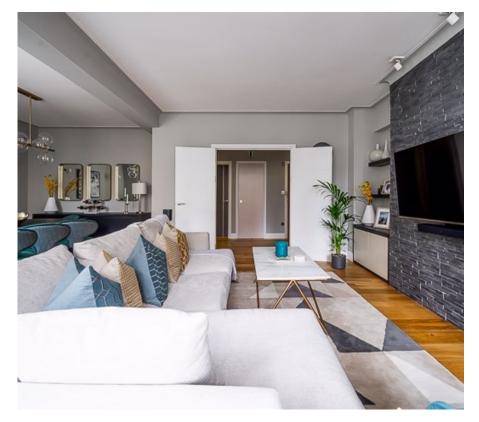

Adelaide Road, Swiss Cottage, London, NW3 |  $\mathfrak{L}1,000,000$ 

- South facing
- Interior designed
- Close to St Johns Wood High Street & Swiss Cottage Tube
- Portered mansion block

- Three double bedrooms Two bathrooms
- Long Lease

We are delighted to offer this exquisite recently refurbished interior designed apartment in the heart of Swiss Cottage. The south facing second floor apartment of a 1930's portered mansion block that features an ample amount of natural light and boasting over 1300 sq ft has very recently gone through a complete renovation with modern fixtures and fittings. Comprising of a large double aspect living room, high-spec bespoke german kitchen/diner. three double bedrooms with fitted wardrobes. italian family bathroom, shower room and quest cloak room. The property is located on the boarders of St Johns Wood and Swiss cottage, benefiting from short walk to Primrose Hill and trendy St Johns Wood High Street. The property provides great storage also throughout, fantastic transport links and convenience of local amenities of Swiss Cottage and Finchley Road.