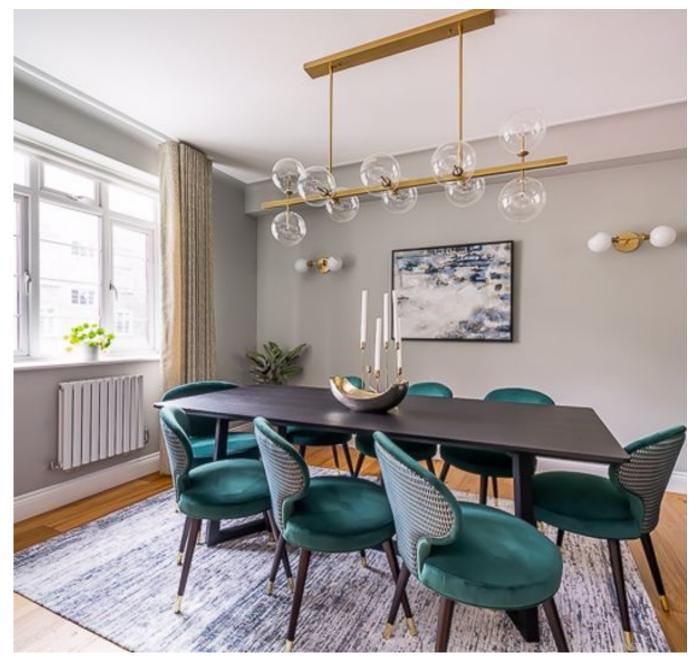

We are delighted to offer this exquisite recently refurbished interior designed apartment in the heart of Swiss Cottage. The south facing second floor apartment of a 1930's portered mansion block that features an ample amount of natural light and boasting over 1300 sq ft has very recently gone through a complete renovation with modern fixtures and fittings. Comprising of a large double aspect living room, high-spec bespoke german kitchen/diner. three double bedrooms with fitted wardrobes. italian family bathroom, shower room and quest cloak room. The property is located on the boarders of St Johns Wood and Swiss cottage, benefiting from short walk to Primrose Hill and trendy St Johns Wood High Street. The property provides great storage also throughout, fantastic transport links and convenience of local amenities of Swiss Cottage and Finchley Road.