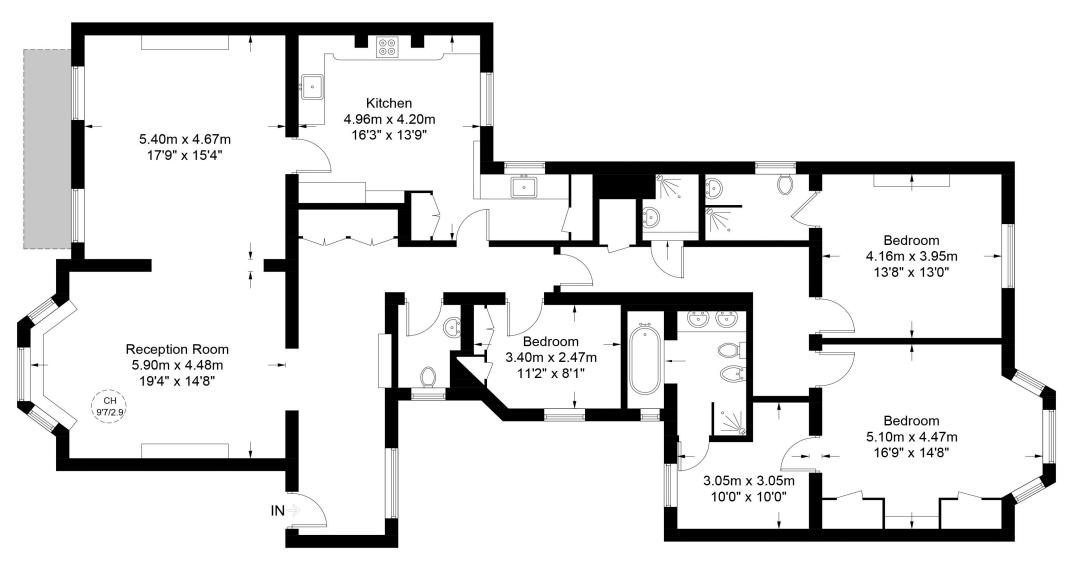

## **Avenue Mansions, NW37AU**

Approximate Gross Internal Area = 2028 sq ft / 188.4 sq m

## **First Floor**

This plan is for layout guidance only. Not drawn to scale unless stated. Windows and door openings are approximate. Whilst every care is taken in the preparation of this plan, please check all dimensions, shapes and compass bearings before making any decisions reliant upon them. (ID748766)