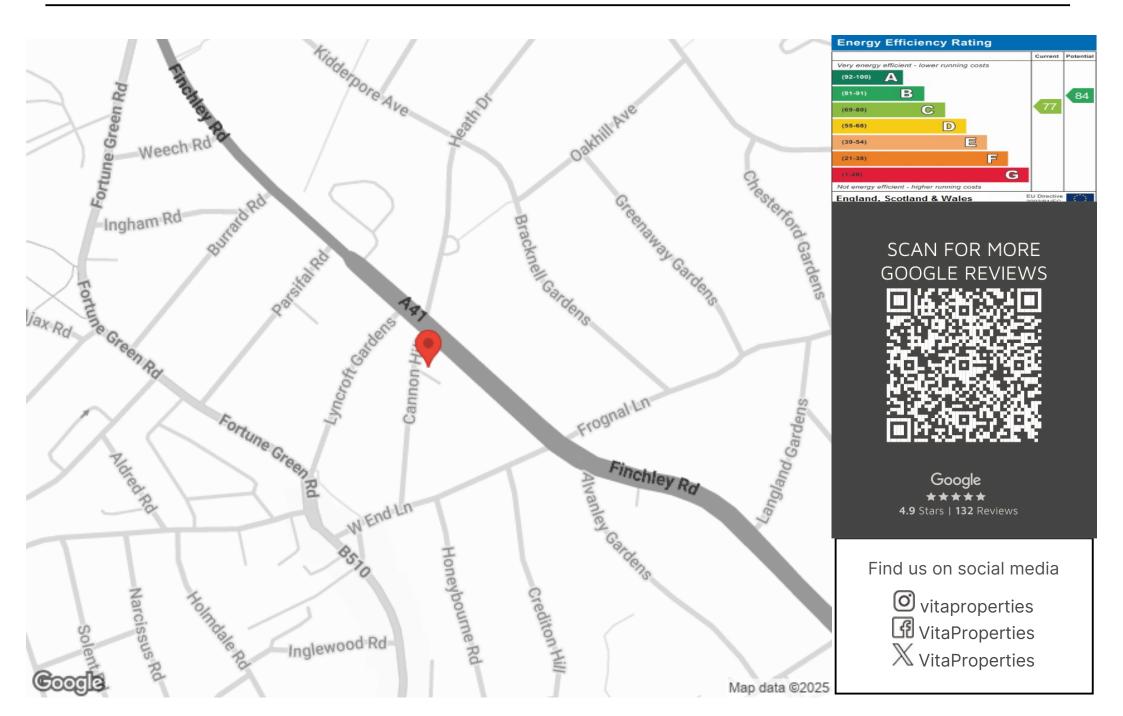

Further benefits include: Beautifully maintained landscaped communal and aardens a first class porterage/management service. The development is within walking distance to West Hampstead that offers a variety of popular shops, and coffee restaurants Transportation links include West Hampstead tube station (Jubilee Line) and West Hampstead (Thames Link). Hampstead & Finchley Road transport links are also a short walk Viewings highly awav. are recommended.