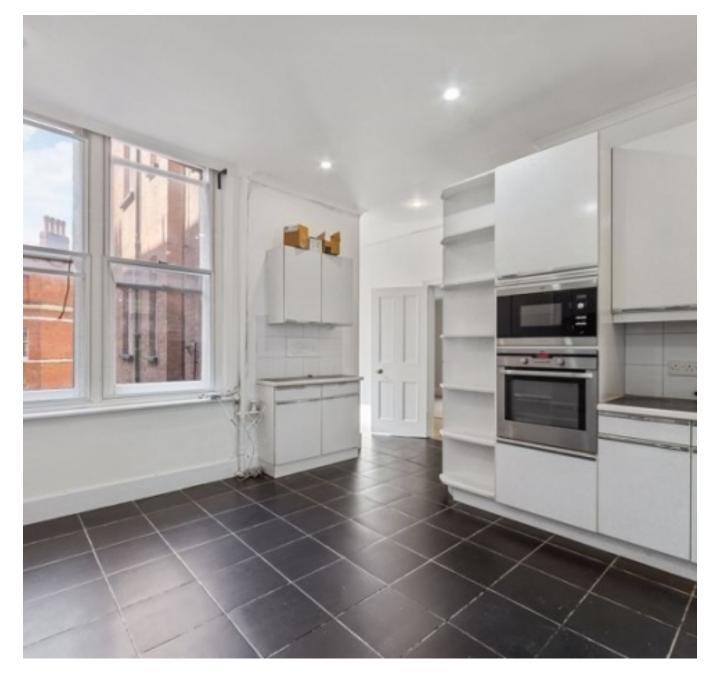

Larger than average character filled first floor THREE BEDROOM apartment, with high ceilings throughout situated within this prestigious Mansion Block (BAM Estate). The property offers over 2000sq ft of lateral living and benefits from: Two large reception rooms retaining many original features, tiled kitchen/breakfast room, utility room, three bathrooms.