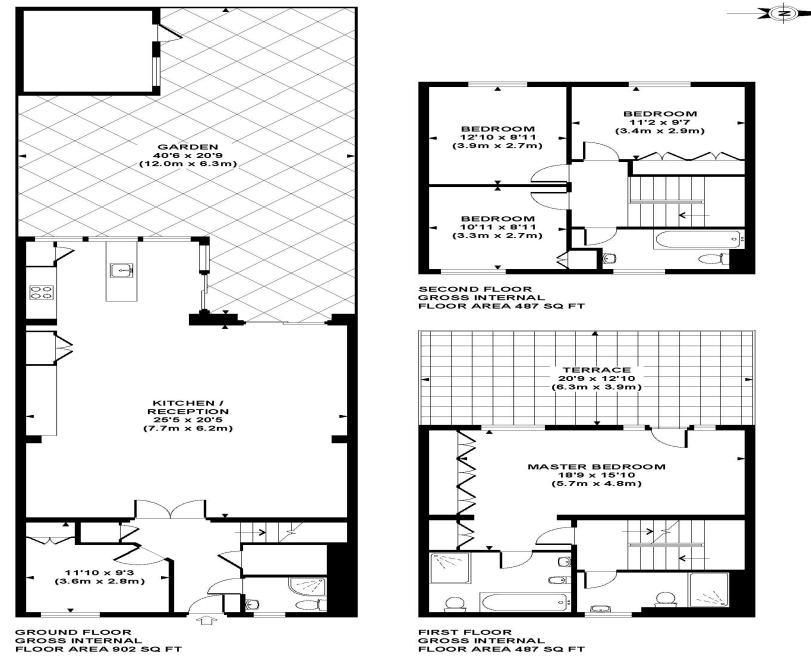

## COURT CLOSE

Approximate Gross Internal Area 1876 sq ft / 174.5 sq m

Although every attempt has been made to ensure accuracy, all measurements are approximate. The floor plan's for illustrative purposes only and not to scale. Measured in accordance to RICS standards. DE-PHOTOGRAPHY.NET