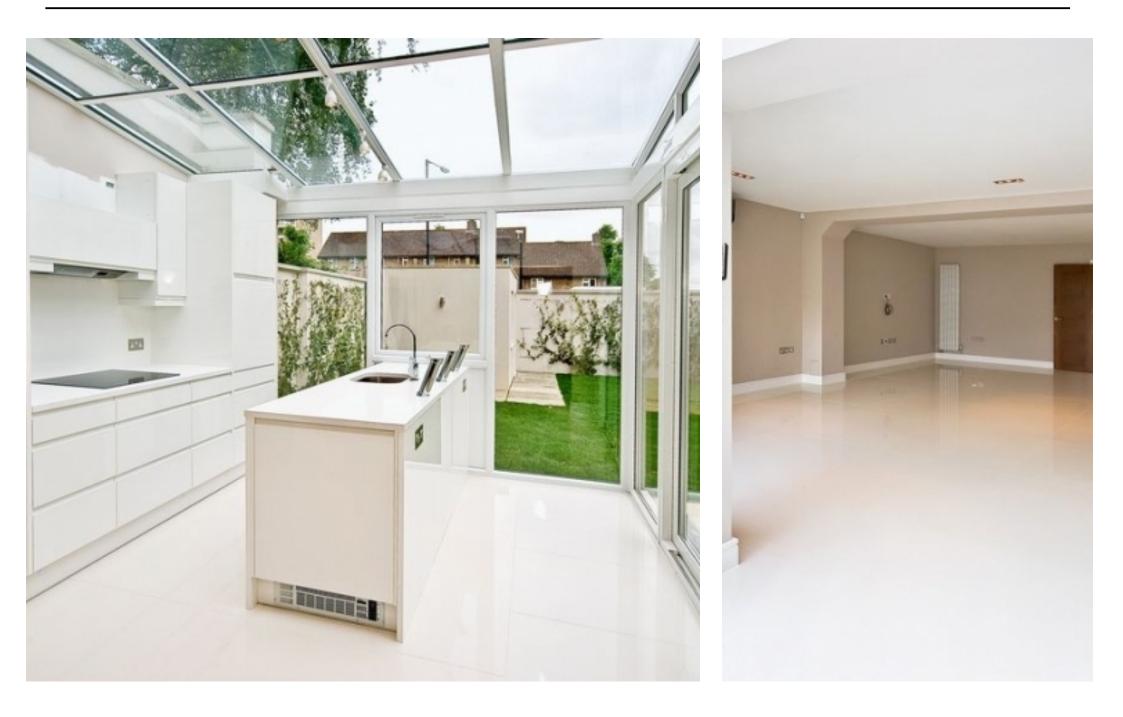

A spacious and modern four bedroom house available in this prestigious gated development, St Johns Wood, NW8.

This property comprises of a sizable open-plan kitchen and living-room, which leads onto a large private garden boasting a pleasing mixture of deck space and lawn area. A large master bedroom with built in wardrobes, en-suite bathroom access and direct access onto the terrace. You have three further double bedrooms - all offering lovely hardwood floors. You have a further three bathrooms, all in excellent condition.

This property boasts many additional benefits, including air conditioning in all rooms, multi-jet powered showers, dimmable light switches in all rooms as well as a dedicated 24 hour concierge. The property is within walking distance of St John's Wood and Swiss Cottage Underground Station (Jubilee Line) and moments from Regents Park