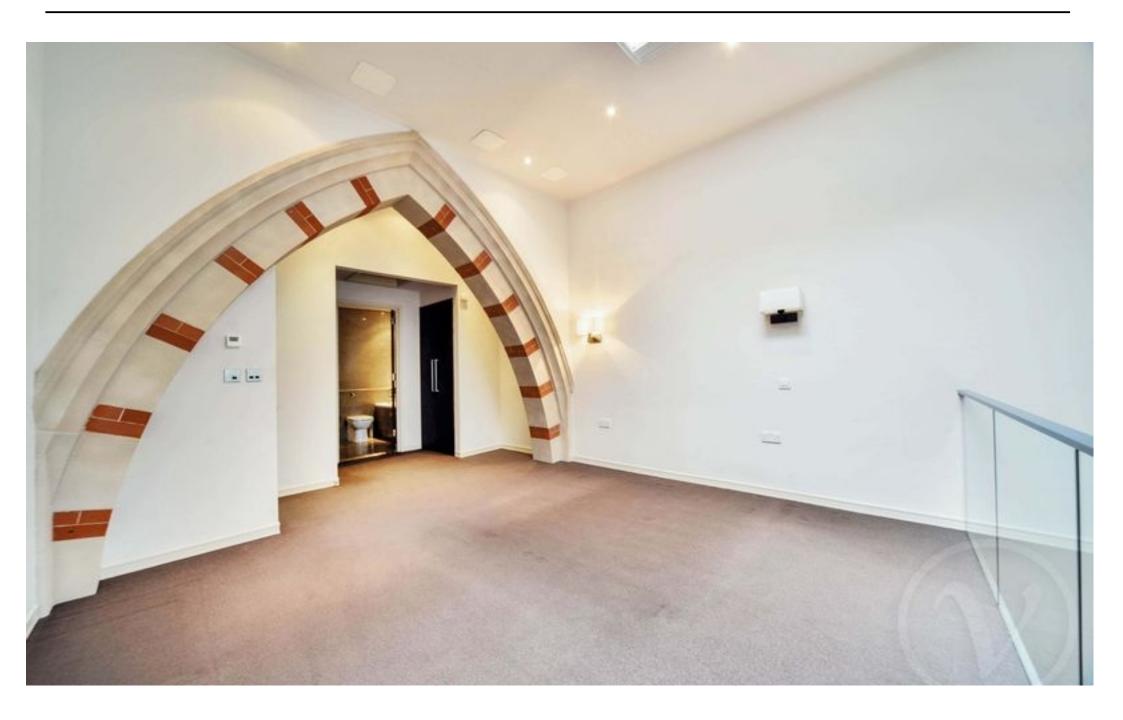

The property has retained many of its original Gothic features including stone painted arch windows and ornate column and comprises bedroom, fully tiled modern bathroom, wood floored reception room with open-plan fully fitted kitchen and balcony. Good with links South transport Hampstead over ground station and Swiss Cottage Jubilee Line Zone 2.