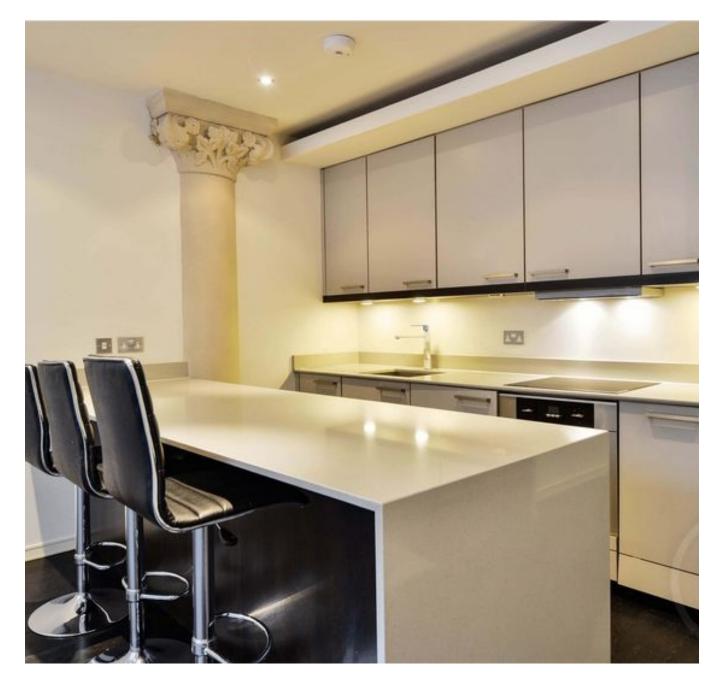

The property has retained many of its original Gothic features including stone painted arch windows and ornate column and comprises bedroom, fully tiled modern bathroom, wood floored reception room with open-plan fully fitted kitchen and balcony. Good with links South transport Hampstead over ground station and Swiss Cottage Jubilee Line Zone 2.