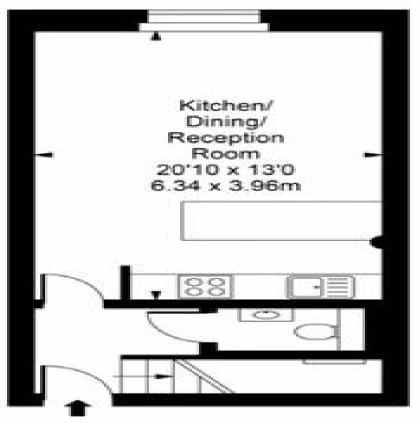

## All Souls

Ground Floor

First Floor

Approx Gross Internal Area

752 Sq Ft - 69.90 Sq M

For Illustration Purposes Only - Not To Scale Floor plan by www.creativeplanetik.com