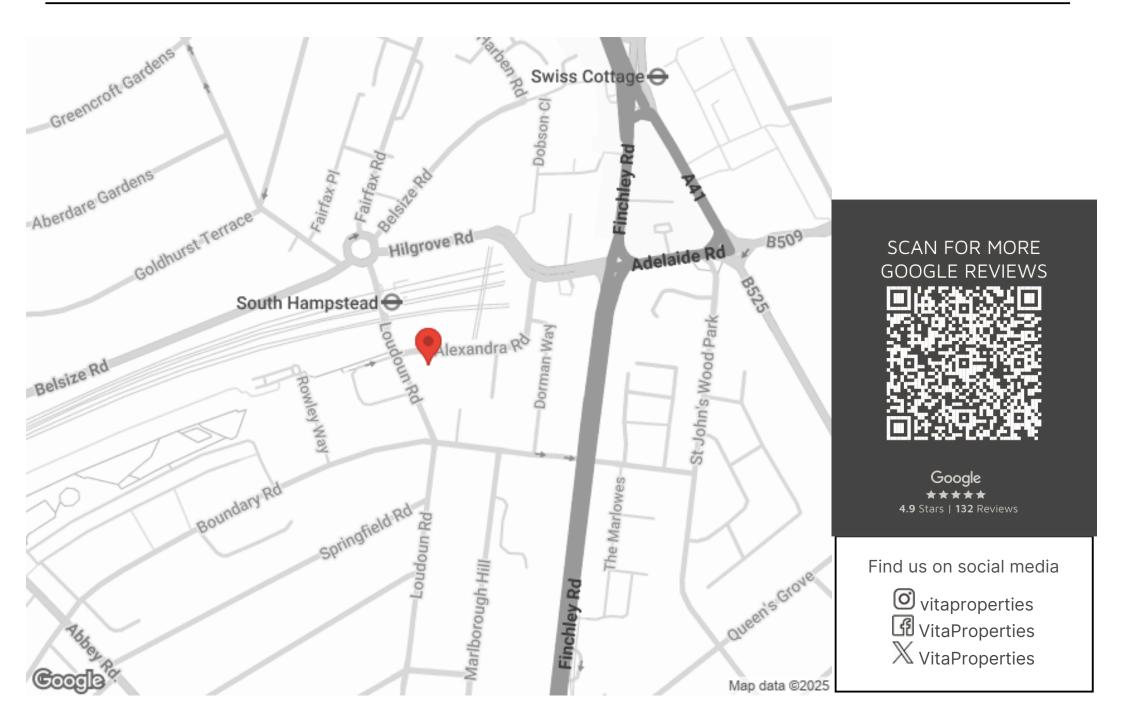

All Souls Church Conversion, Loudoun Road, London, NW8 |  $\underline{\$}485$ 

- Church Conversion
- Gothic Style
- Managed
- Good transport links South Hampstead over ground, and Swiss cottage (jubilee Link)
- Underfloor heating
- Available 28th August

Available 28th August – A spacious one bedroom apartment set on the ground floor of a fabulous church conversion conveniently located within walking distance to Swiss Cottage Underground station (Jubilee line) and South Hampstead Overground Station.

The property has retained many of its original Gothic features including stone painted arch windows and ornate column and comprises bedroom, fully tiled modern bathroom, wood floored reception room with open-plan fully fitted kitchen and balcony. Good with links South transport Hampstead over ground station and Swiss Cottage Jubilee Line Zone 2.