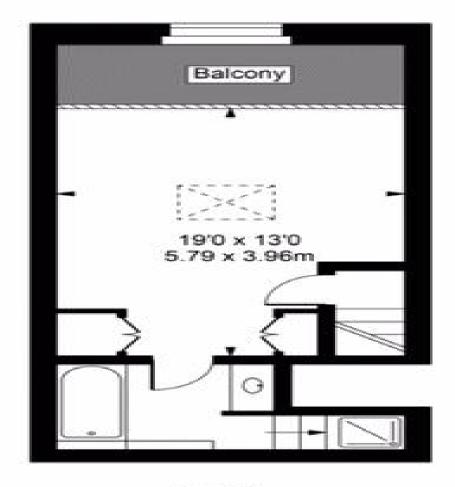

## All Souls

Ground Floor

First Floor

Approx Gross Internal Area

752 Sq Ft - 69.90 Sq M

For Illustration Purposes Only - Not To Scale Floor plan by www.creativeplanetik.com