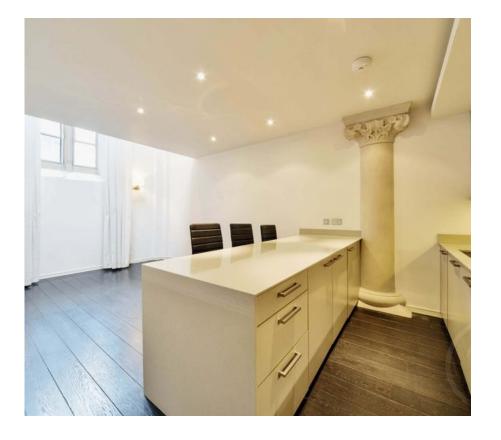

The property has retained many of its original Gothic features including stone painted arch windows and ornate column and comprises bedroom, fully tiled modern bathroom, wood floored reception room with open-plan fully fitted kitchen and balcony. Good with links South transport Hampstead over ground station and Swiss Cottage Jubilee Line Zone 2.