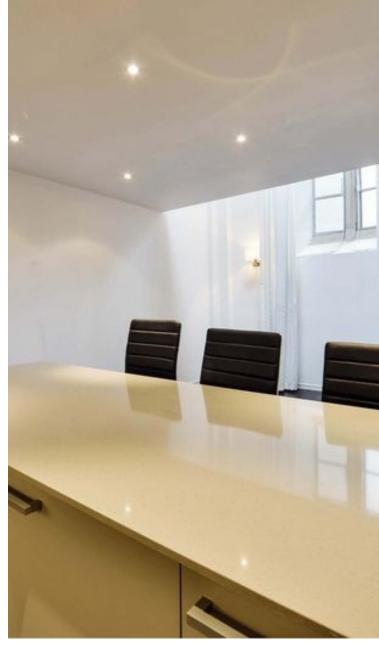

The property has retained many of its original Gothic features including stone painted arch windows and ornate column and comprises bedroom, fully tiled modern bathroom, wood floored reception room with open-plan fully fitted kitchen and balcony. Good with links South transport Hampstead over ground station and Swiss Cottage Jubilee Line Zone 2.