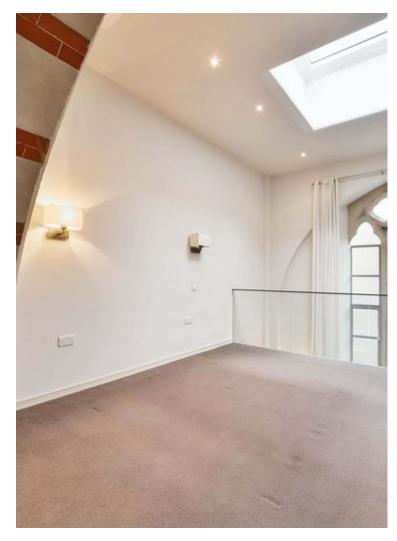

The property has retained many of its original Gothic features including stone painted arch windows and ornate column and comprises bedroom, fully tiled modern bathroom, wood floored reception room with open-plan fully fitted kitchen and balcony. Good with links South transport Hampstead over ground station and Swiss Cottage Jubilee Line Zone 2.