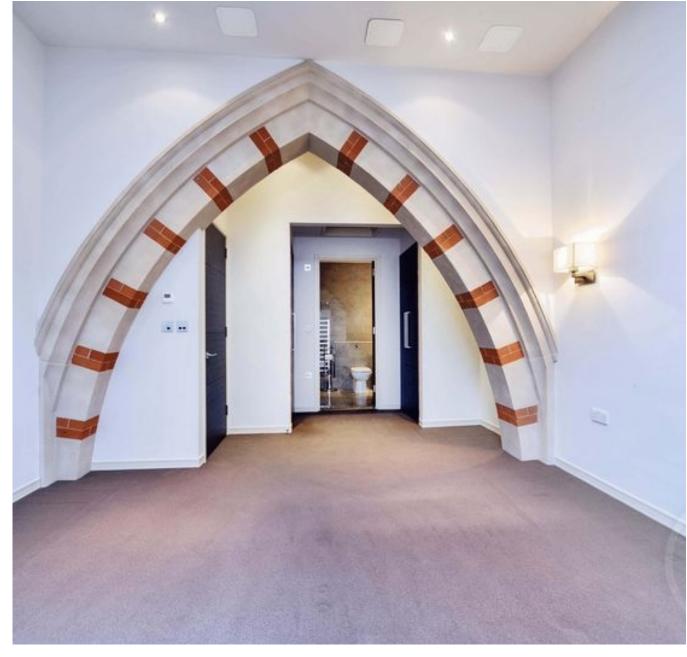

The property has retained many of its original Gothic features including stone painted arch windows and ornate column and comprises bedroom, fully tiled modern bathroom, wood floored reception room with open-plan fully fitted kitchen and balcony. Good with links South transport Hampstead over ground station and Swiss Cottage Jubilee Line Zone 2.