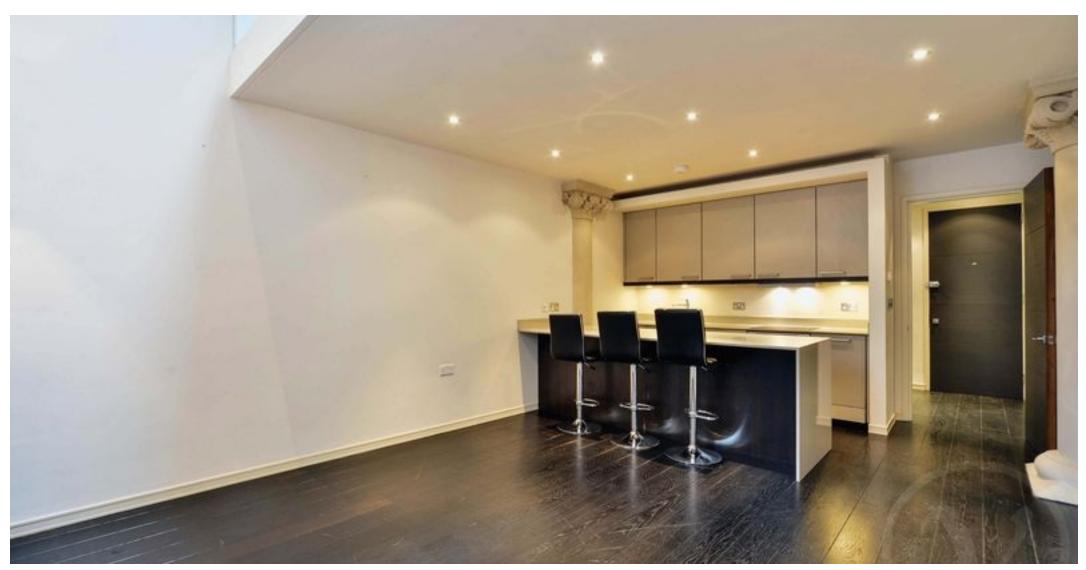

Available 28th August – A spacious one bedroom apartment set on the ground floor of a fabulous church conversion conveniently located within walking distance to Swiss Cottage Underground station (Jubilee line) and South Hampstead Overground Station.

The property has retained many of its original Gothic features including stone painted arch windows and ornate column and comprises bedroom, fully tiled modern bathroom, wood floored reception room with open-plan fully fitted kitchen and balcony. Good with links South transport Hampstead over ground station and Swiss Cottage Jubilee Line Zone 2.