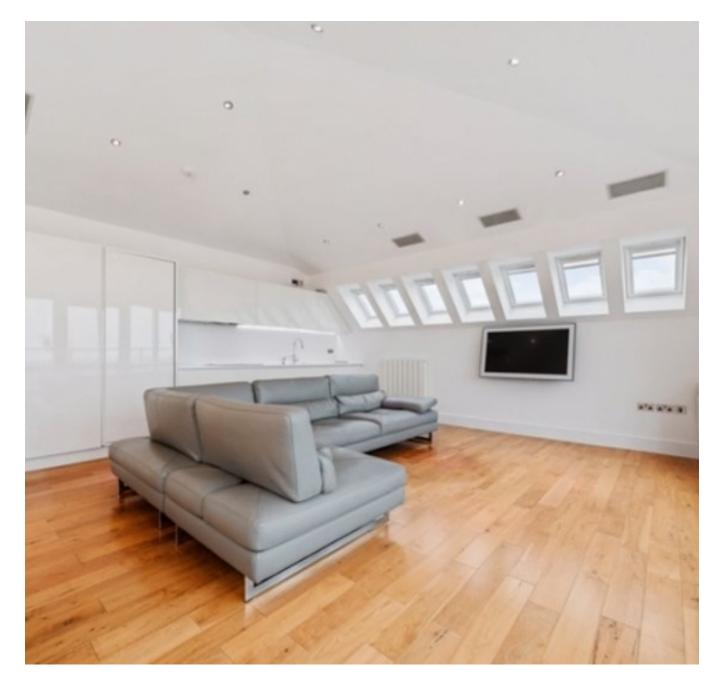

Set in one of Hampstead's most premium developments is this incredible architecturally designed two/three and owned bed apartment. Set across two floors this apartment has been completely renovated with the upmost care and attention to detail throughout. On the first floor you are welcomed by a spacious hallway with the stylish custom-built feature staircase and two double bedrooms. Each bedroom is a good sized double and every bedroom boasts its own ensuite bathroom. Upstairs you have the fabulous open-plan living room/kitchen, dining area as well as a guest WC and access onto the terrace which boasts uninterrupted London! This views across apartment has been designed with luxury in mind and the finish is no less than superb throughout! Some of the enviable features include: Wooden flooring throughout, fully integrated kitchen with high end applicances and a wide array of mod-cons & dimmable spot lighting throughout.