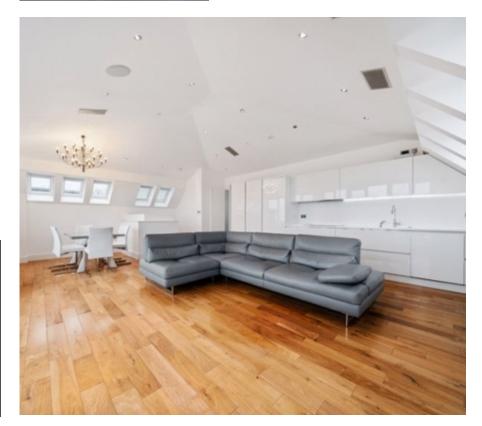

Set in one of Hampstead's most premium developments is this incredible architecturally designed two/three and owned bed apartment. Set across two floors this apartment has been completely renovated with the upmost care and attention to detail throughout. On the first floor you are welcomed by a spacious hallway with the stylish custom-built feature staircase and two double bedrooms. Each bedroom is a good sized double and every bedroom boasts its own ensuite bathroom. Upstairs you have the fabulous open-plan living room/kitchen, dining area as well as a guest WC and access onto the terrace which boasts uninterrupted London! This views across apartment has been designed with luxury in mind and the finish is no less than superb throughout! Some of the enviable features include: Wooden flooring throughout, fully integrated kitchen with high end applicances and a wide array of mod-cons & dimmable spot lighting throughout.