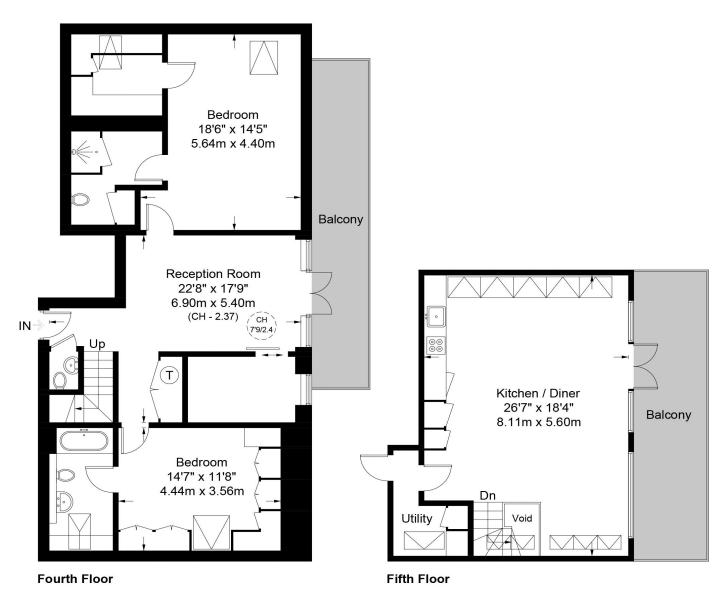

## Kidderpore Avenue, NW3

Approximate Gross Internal Area = 1501 sq ft / 139.5 sq m

This plan is for layout guidance only. Not drawn to scale unless stated. Windows and door openings are approximate. Whilst every care is taken in the preparation of this plan, please check all dimensions, shapes and compass bearings before making any decisions reliant upon them. (ID703811)

Set in one of Hampstead's most premium developments is this incredible architecturally designed two/three and owned bed apartment. Set across two floors this apartment has been completely renovated with the upmost care and attention to detail throughout. On the first floor you are welcomed by a spacious hallway with the stylish custom-built feature staircase and two double bedrooms. Each bedroom is a good sized double and every bedroom boasts its own ensuite bathroom. Upstairs you have the fabulous open-plan living room/kitchen, dining area as well as a guest WC and access onto the terrace which boasts uninterrupted London! This views across apartment has been designed with luxury in mind and the finish is no less than superb throughout! Some of the enviable features include: Wooden flooring throughout, fully integrated kitchen with high end applicances and a wide array of mod-cons & dimmable spot lighting throughout.