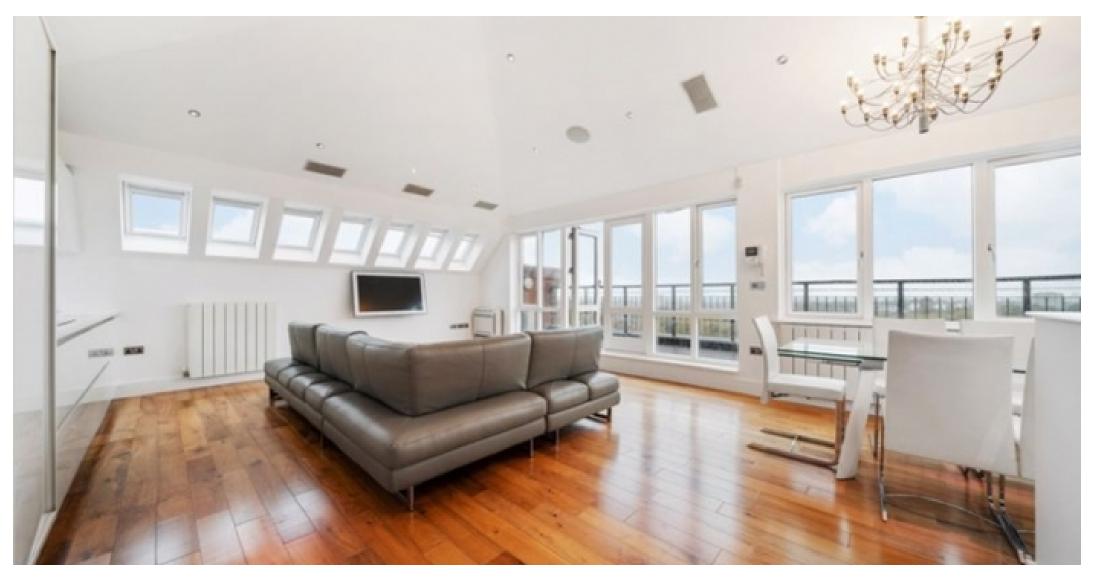

Set in one of Hampstead's most premium developments is this incredible architecturally designed two/three and owned bed apartment. Set across two floors this apartment has been completely renovated with the upmost care and attention to detail throughout. On the first floor you are welcomed by a spacious hallway with the stylish custom-built feature staircase and two double bedrooms. Each bedroom is a good sized double and every bedroom boasts its own ensuite bathroom. Upstairs you have the fabulous open-plan living room/kitchen, dining area as well as a guest WC and access onto the terrace which boasts uninterrupted London! This views across apartment has been designed with luxury in mind and the finish is no less than superb throughout! Some of the enviable features include: Wooden flooring throughout, fully integrated kitchen with high end applicances and a wide array of mod-cons & dimmable spot lighting throughout.