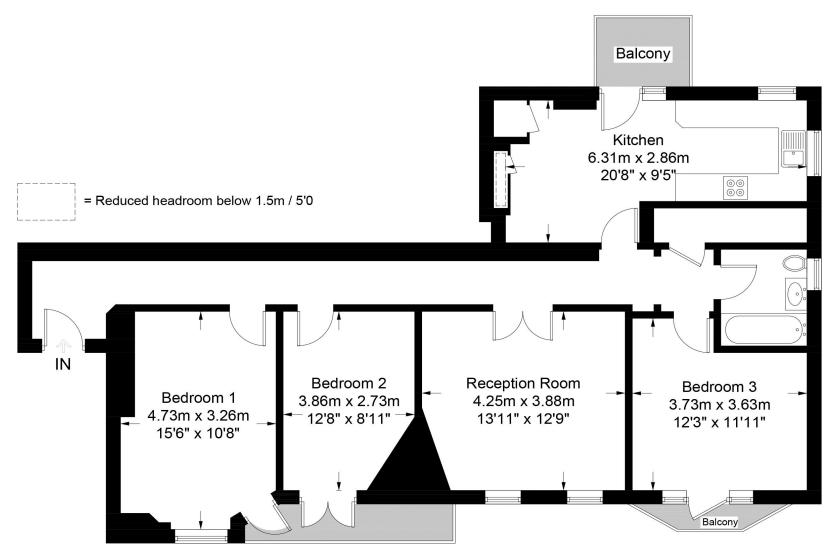

## Lissenden Gardens, Kentish Town, NW5

Approximate Gross Internal Area = 1175 sq ft / 109.2 sq m

**Third Floor** 

This plan is for layout guidance only. Not drawn to scale unless stated. Windows and door openings are approximate. Whilst every care is taken in the preparation of this plan, please check all dimensions, shapes and compass bearings before making any decisions reliant upon them. (ID649939)