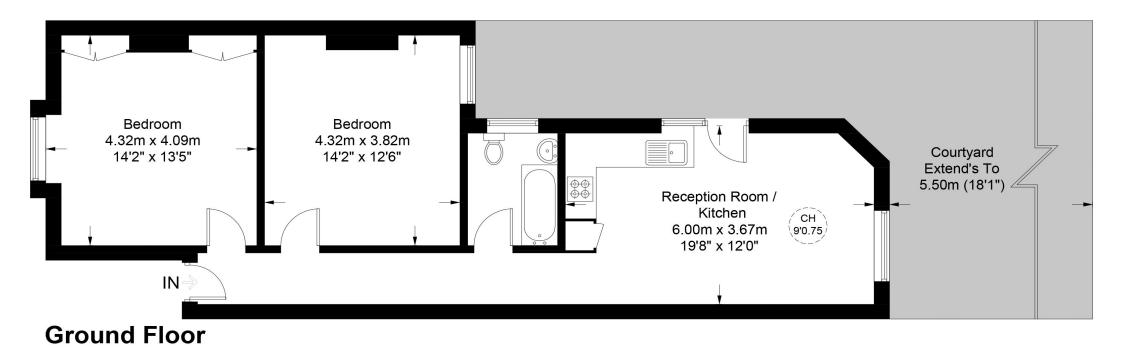

A beautifully presented two bed apartment, set on the ground floor of this lovely, red-brick mansion block on Mill Lane, NW6.

Comprising of a contemporary, open-plan reception and kitchen, with high ceilings, original feature fireplace and integrated kitchen appliances; two evenly sized double bedrooms; a large bathroom and direct access to a communal courtyard from the reception room. Offered fully furnished and available now.

## **Cavendish Mansions, NW6**

Approximate Gross Internal Area = 734 sq ft / 68.2 sq m

This plan is for layout guidance only. Not drawn to scale unless stated. Windows and door openings are approximate. Whilst every care is taken in the preparation of this plan, please check all dimensions, shapes and compass bearings before making any decisions reliant upon them. (ID776436)