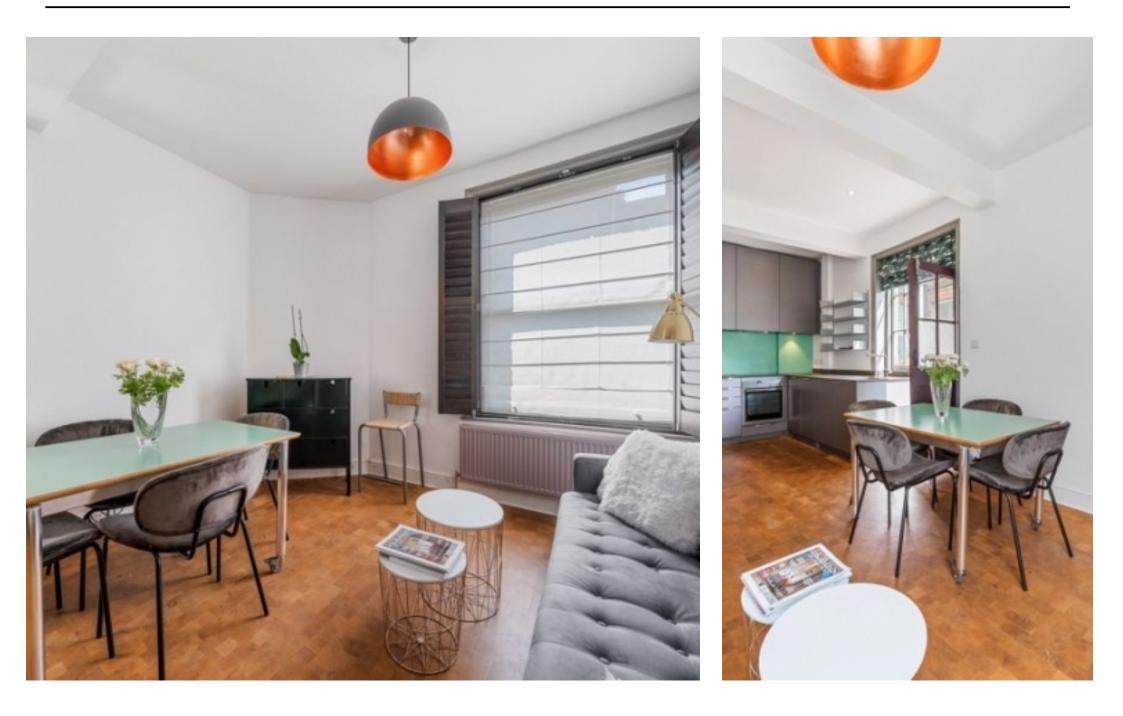

A beautifully presented two bed apartment, set on the ground floor of this lovely, red-brick mansion block on Mill Lane, NW6.

Comprising of a contemporary, open-plan reception and kitchen, with high ceilings, original feature fireplace and integrated kitchen appliances; two evenly sized double bedrooms; a large bathroom and direct access to a communal courtyard from the reception room. Offered fully furnished and available now.