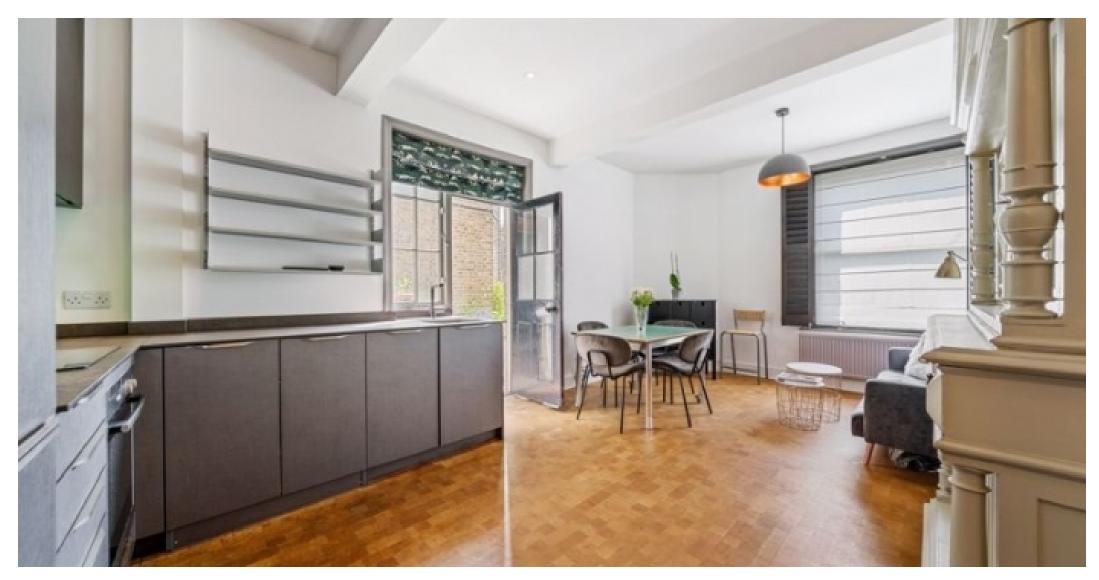

A beautifully presented two bed apartment, set on the ground floor of this lovely, red-brick mansion block on Mill Lane, NW6.

Comprising of a contemporary, open-plan reception and kitchen, with high ceilings, original feature fireplace and integrated kitchen appliances; two evenly sized double bedrooms; a large bathroom and direct access to a communal courtyard from the reception room. Offered fully furnished and available now.