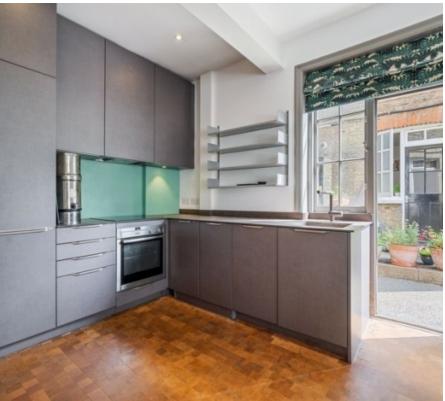

A beautifully presented two bed apartment, set on the ground floor of this lovely, red-brick mansion block on Mill Lane, NW6.

Comprising of a contemporary, open-plan reception and kitchen, with high ceilings, original feature fireplace and integrated kitchen appliances; two evenly sized double bedrooms; a large bathroom and direct access to a communal courtyard from the reception room. Offered fully furnished and available now.