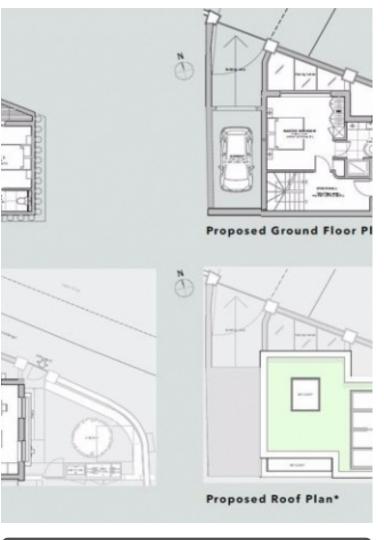

New with Planning Permission! Permission has been granted for a build house. proposed new arranged across three floors in prime NW6 Location. Proposals allow for a house of 1,593 sqft (148 sqm), in addition to an already existing garage, to be retained under the current plans, extending the land by an additional 153 sqft (14.2 sgm). The house is designed a contemporary, low-level, detached house, in keeping with other local builds and also includes a flat roof design with solar panels and a sedum green roof (Compliant with BRE quidelines). Current plans allow for a single storey basement level, also designed in compliance with BRE quidelines, including a courtyard and walled garden. Accessed via a secure surrounding gate this house will benefit from a reinstated low level brick wall and hedged boarders. Provisions for bike storage has been provided by the scheme and secure off-street parking via the existing garage.