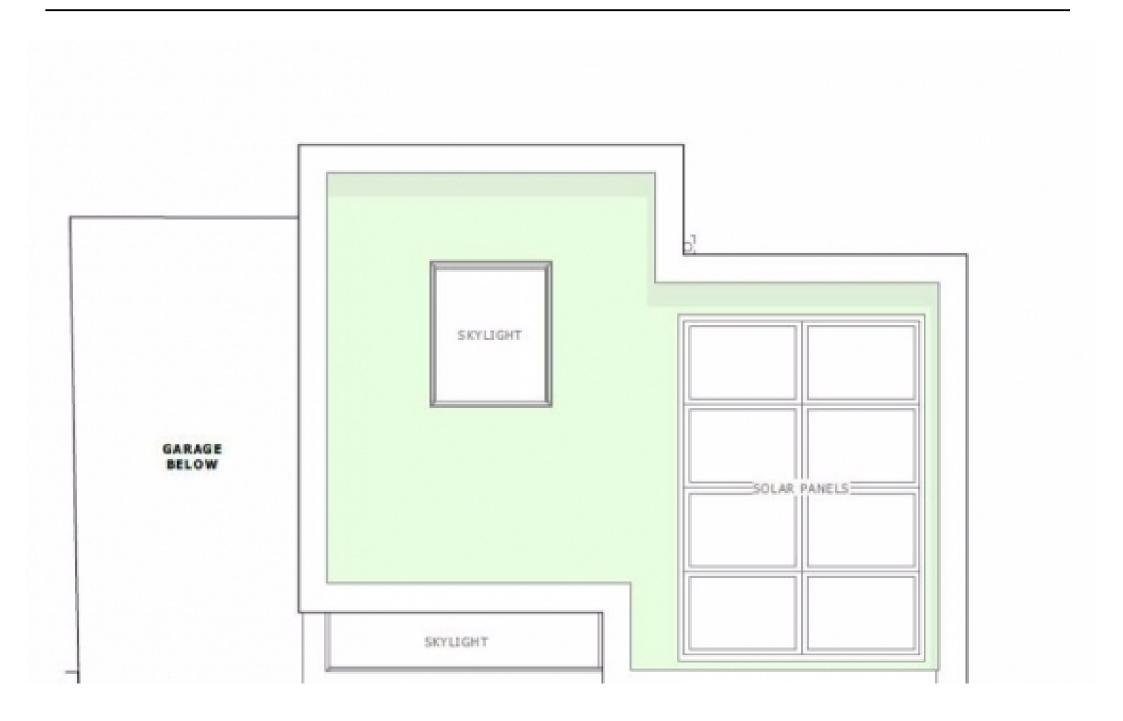

New with Planning Permission! Permission has been granted for a build house. proposed new arranged across three floors in prime NW6 Location. Proposals allow for a house of 1,593 sqft (148 sqm), in addition to an already existing garage, to be retained under the current plans, extending the land by an additional 153 sqft (14.2 sgm). The house is designed a contemporary, low-level, detached house, in keeping with other local builds and also includes a flat roof design with solar panels and a sedum green roof (Compliant with BRE quidelines). Current plans allow for a single storey basement level, also designed in compliance with BRE quidelines, including a courtyard and walled garden. Accessed via a secure surrounding gate this house will benefit from a reinstated low level brick wall and hedged boarders. Provisions for bike storage has been provided by the scheme and secure off-street parking via the existing garage.