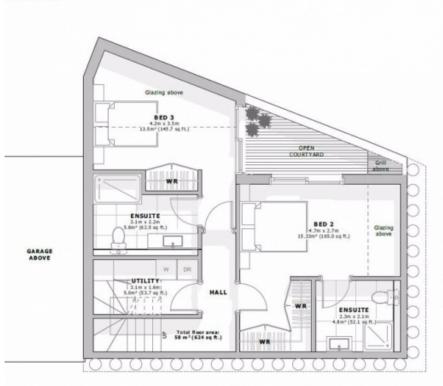

New with Planning Permission! Permission has been granted for a build house. proposed new arranged across three floors in prime NW6 Location. Proposals allow for a house of 1,593 sqft (148 sqm), in addition to an already existing garage, to be retained under the current plans, extending the land by an additional 153 sqft (14.2 sgm). The house is designed a contemporary, low-level, detached house, in keeping with other local builds and also includes a flat roof design with solar panels and a sedum green roof (Compliant with BRE quidelines). Current plans allow for a single storey basement level, also designed in compliance with BRE quidelines, including a courtyard and walled garden. Accessed via a secure surrounding gate this house will benefit from a reinstated low level brick wall and hedged boarders. Provisions for bike storage has been provided by the scheme and secure off-street parking via the existing garage.