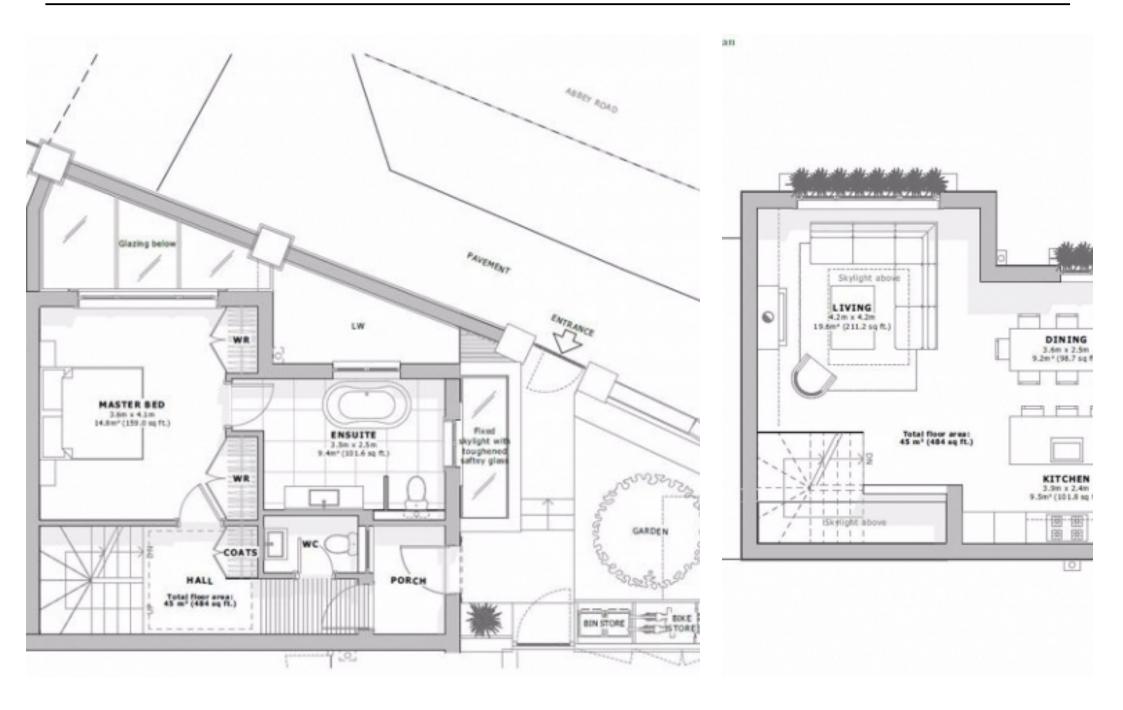

New with Planning Permission! Permission has been granted for a build house. proposed new arranged across three floors in prime NW6 Location. Proposals allow for a house of 1,593 sqft (148 sqm), in addition to an already existing garage, to be retained under the current plans, extending the land by an additional 153 sqft (14.2 sgm). The house is designed a contemporary, low-level, detached house, in keeping with other local builds and also includes a flat roof design with solar panels and a sedum green roof (Compliant with BRE quidelines). Current plans allow for a single storey basement level, also designed in compliance with BRE quidelines, including a courtyard and walled garden. Accessed via a secure surrounding gate this house will benefit from a reinstated low level brick wall and hedged boarders. Provisions for bike storage has been provided by the scheme and secure off-street parking via the existing garage.