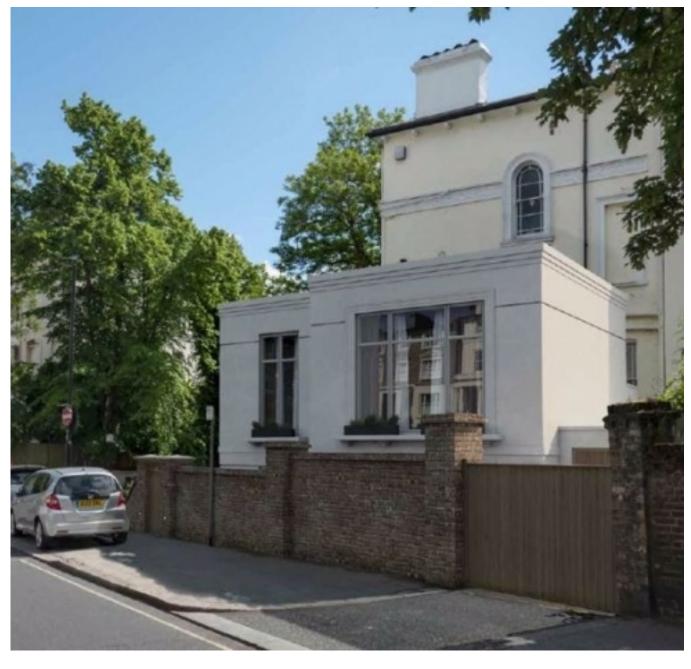

New with Planning Permission! Permission has been granted for a build house. proposed new arranged across three floors in prime NW6 Location. Proposals allow for a house of 1,593 sqft (148 sqm), in addition to an already existing garage, to be retained under the current plans, extending the land by an additional 153 sqft (14.2 sgm). The house is designed a contemporary, low-level, detached house, in keeping with other local builds and also includes a flat roof design with solar panels and a sedum green roof (Compliant with BRE quidelines). Current plans allow for a single storey basement level, also designed in compliance with BRE quidelines, including a courtyard and walled garden. Accessed via a secure surrounding gate this house will benefit from a reinstated low level brick wall and hedged boarders. Provisions for bike storage has been provided by the scheme and secure off-street parking via the existing garage.

Notable previous occupiers on this plot include renowned British actor, Sir Dirk Boagrt, who resided in the couch-house, previous style residence that was demolished in the 1950s. Located off the history 'Abbey Road', and bordering just between St Johns Wood & West Hampstead, this site benefits from easy access to a vast array of local amenities, bars and boutique shops. Also benefiting from easy access to from transport links West (Underground/ Hampstead Overground/ Thameslink) and excellent bus links along Abbey Road & West End Lane.