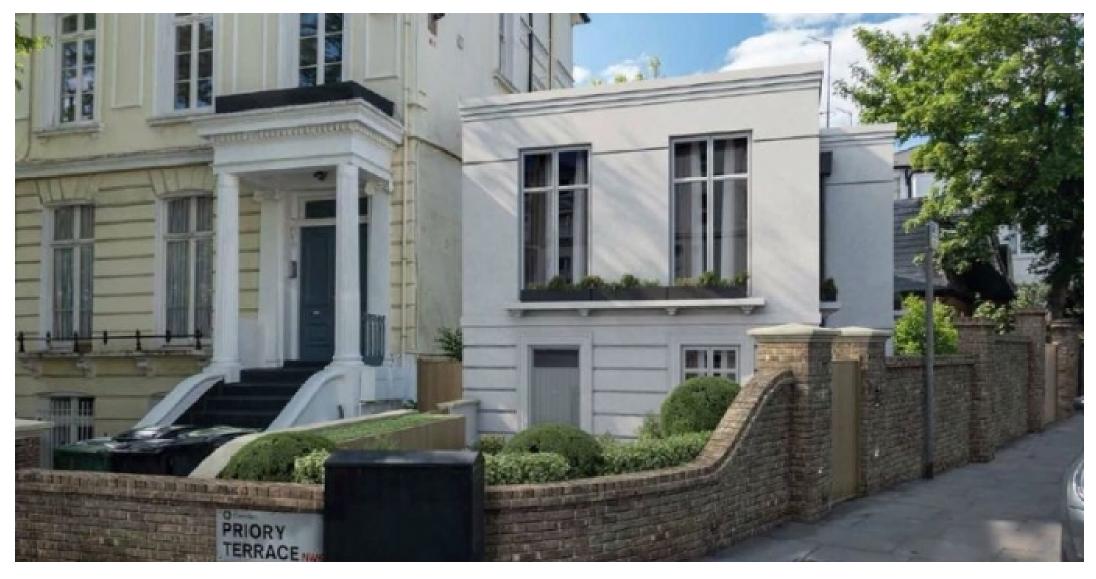

Priory Terrace, South Hampstead, London NW6. | £775,000

- New with Planning Permission! Permission has been granted for a proposed new build house
- Three Bedrooms
- Garage
- Courtyard

- An opportunity to create youre own home
- Finance available

New with Planning Permission! Permission has been granted for a build house. proposed new arranged across three floors in prime NW6 Location. Proposals allow for a house of 1,593 sqft (148 sqm), in addition to an already existing garage, to be retained under the current plans, extending the land by an additional 153 sqft (14.2 sgm). The house is designed a contemporary, low-level, detached house, in keeping with other local builds and also includes a flat roof design with solar panels and a sedum green roof (Compliant with BRE quidelines). Current plans allow for a single storey basement level, also designed in compliance with BRE quidelines, including a courtyard and walled garden. Accessed via a secure surrounding gate this house will benefit from a reinstated low level brick wall and hedged boarders. Provisions for bike storage has been provided by the scheme and secure off-street parking via the existing garage.

Notable previous occupiers on this plot include renowned British actor, Sir Dirk Boagrt, who resided in the couch-house, previous style residence that was demolished in the 1950s. Located off the history 'Abbey Road', and bordering just between St Johns Wood & West Hampstead, this site benefits from easy access to a vast array of local amenities, bars and boutique shops. Also benefiting from easy access to from transport links West (Underground/ Hampstead Overground/ Thameslink) and excellent bus links along Abbey Road & West End Lane.