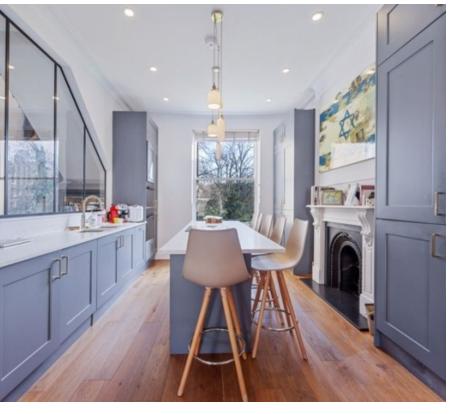

This immaculately presented property comprises of a stunning reception/ dining room, with classic panelled walls, large floor-to-ceiling bay windows, decorative cornicing, original feature fireplace and gorgeous oak floors. A stylish fireplace, kitchen with island counter and breakfast bar. An incredible master bedroom with excellent storage and unique gallery shower room, two further double bedrooms with some very cleverly implemented features, such as platform 'homework area' in the children's bedroom, designated study, a beautiful three-piece family bathroom, separate WC, a private decked front garden area and finally a highly sough-after roof terrace, boasting charming views.