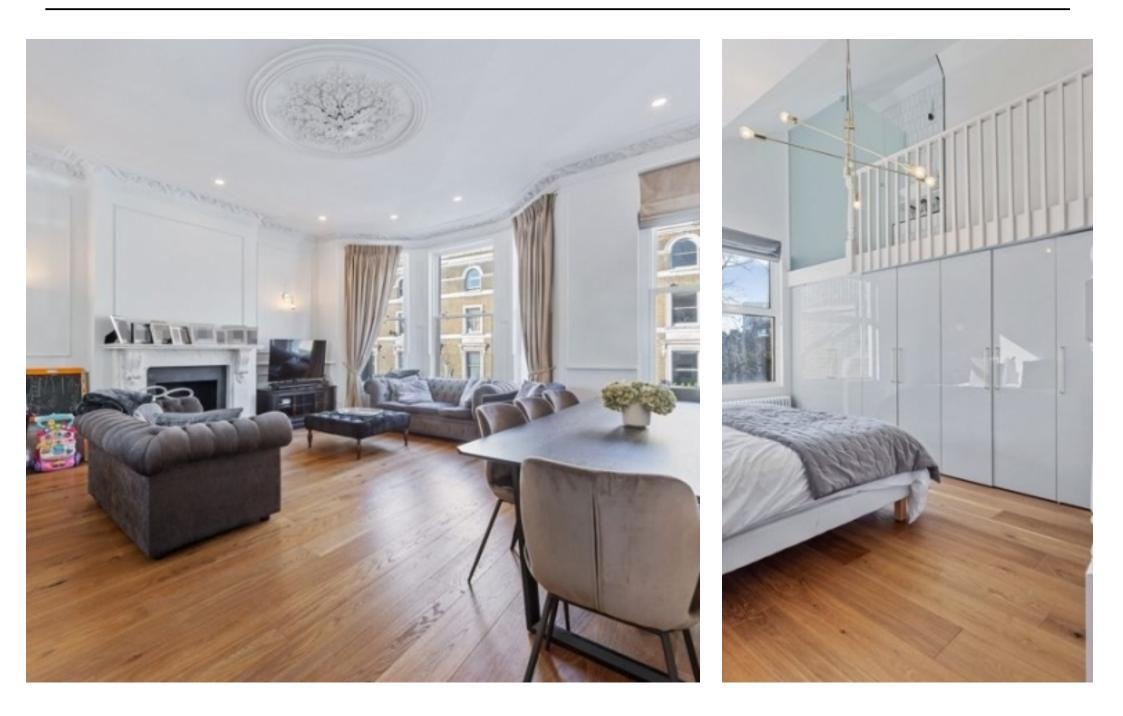

This immaculately presented property comprises of a stunning reception/ dining room, with classic panelled walls, large floor-to-ceiling bay windows, decorative cornicing, original feature fireplace and gorgeous oak floors. A stylish fireplace, kitchen with island counter and breakfast bar. An incredible master bedroom with excellent storage and unique gallery shower room, two further double bedrooms with some very cleverly implemented features, such as platform 'homework area' in the children's bedroom, designated study, a beautiful three-piece family bathroom, separate WC, a private decked front garden area and finally a highly sough-after roof terrace, boasting charming views.