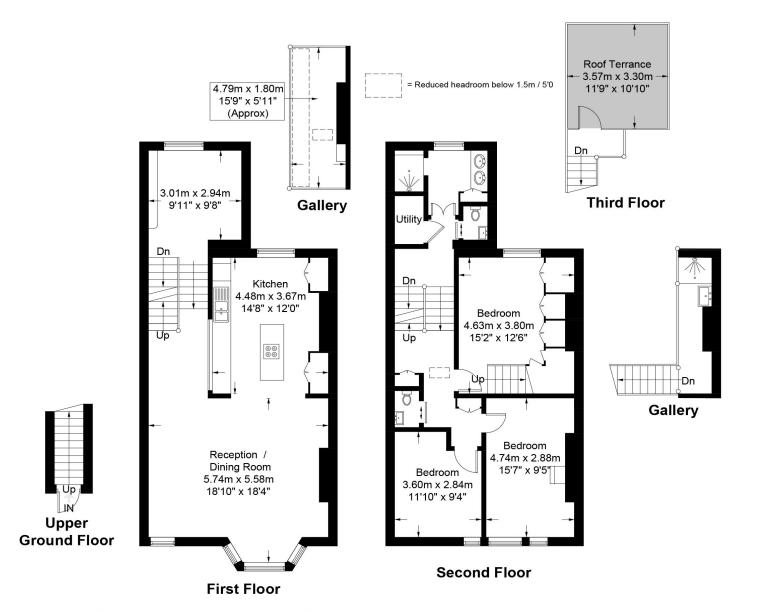

## **Winchester Road**

Approximate Gross Internal Area = 1697 sq ft / 157.7 sq m

This plan is for layout guidance only. Not drawn to scale unless stated. Windows and door openings are approximate. Whilst every care is taken in the preparation of this plan, please check all dimensions, shapes and compass bearings before making any decisions reliant upon them. (ID590060)