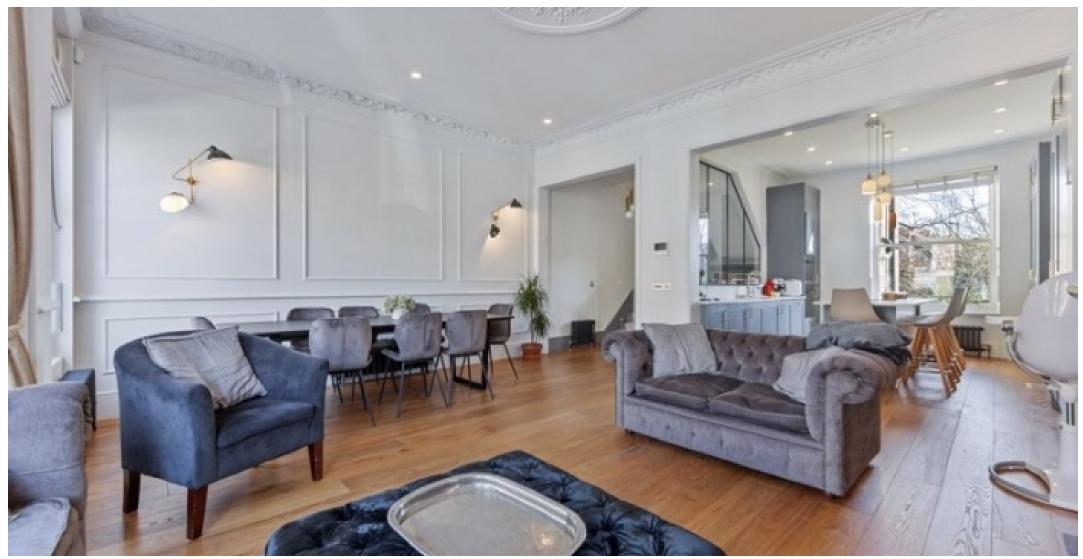

SCAN FOR

A VIDEO

WALKTHROUGH

🔒 Flat

📕 x 3

**—** x 2

🖕 x 2

Vita are delighted to offer this incredible, interior designed, newly refurbished, three bedroom triplex, set across a sprawling 1700 sq ft (approx) of luxury living space, in a beautiful converted townhouse on Winchester Road, NW3.

This immaculately presented property comprises of a stunning reception/ dining room, with classic panelled walls, large floor-to-ceiling bay windows, decorative cornicing, original feature fireplace and gorgeous oak floors. A stylish fireplace, kitchen with island counter and breakfast bar. An incredible master bedroom with excellent storage and unique gallery shower room, two further double bedrooms with some very cleverly implemented features, such as platform 'homework area' in the children's bedroom, designated study, a beautiful three-piece family bathroom, separate WC, a private decked front garden area and finally a highly sough-after roof terrace, boasting charming views.