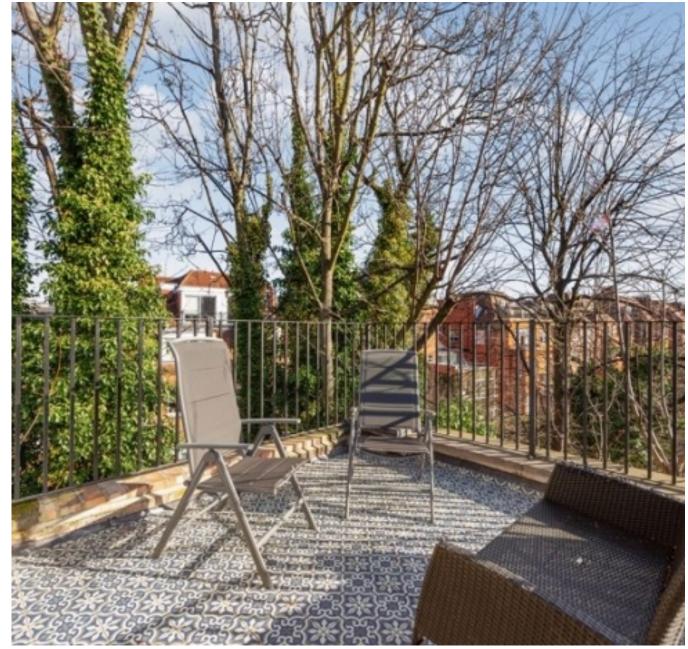

Winchester Road, Belsize Park, London NW3 | £1,800,000

- Sun Trapped Roof Terrace
- Interior Designed with Creative and Thoughtful Ideas
- Modern retaining Orignal Character Features
- Brand New Double Glazing Windows Throughout

This immaculately presented property comprises of a stunning reception/ dining room, with classic panelled walls, large floor-to-ceiling bay windows, decorative cornicing, original feature fireplace and gorgeous oak floors. A stylish fireplace, kitchen with island counter and breakfast bar. An incredible master bedroom with excellent storage and unique gallery shower room, two further double bedrooms with some very cleverly implemented features, such as platform 'homework area' in the children's bedroom, designated study, a beautiful three-piece family bathroom, separate WC, a private decked front garden area and finally a highly sough-after roof terrace, boasting charming views.