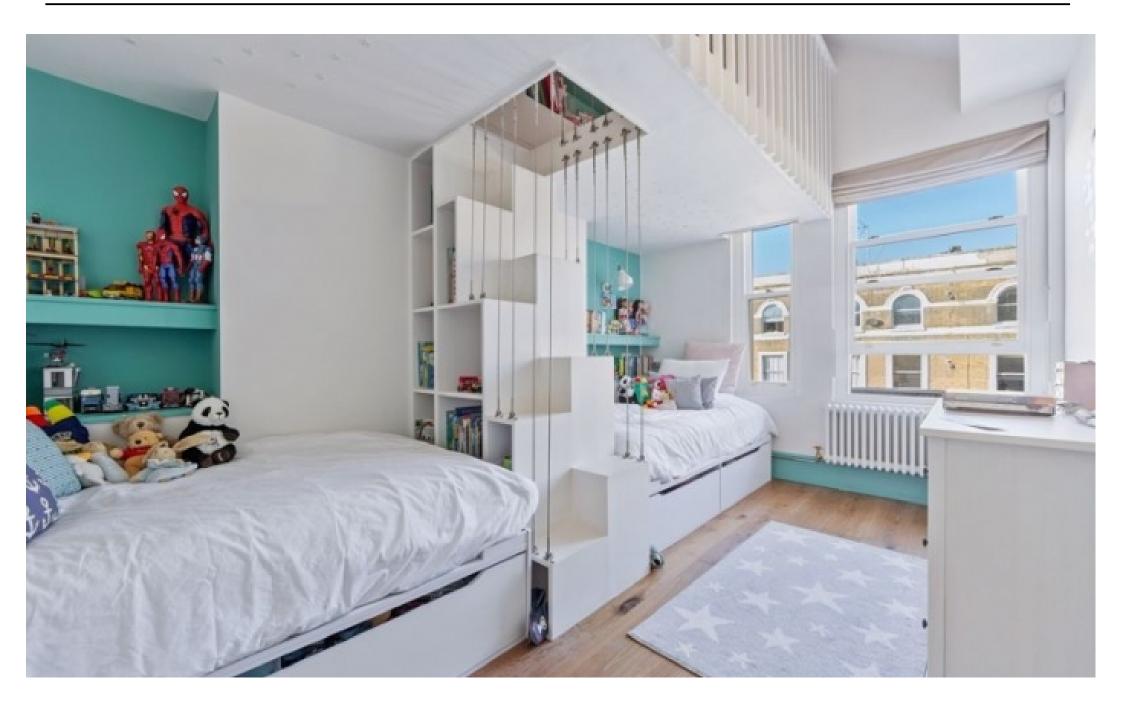

This immaculately presented property comprises of a stunning reception/ dining room, with classic panelled walls, large floor-to-ceiling bay windows, decorative cornicing, original feature fireplace and gorgeous oak floors. A stylish fireplace, kitchen with island counter and breakfast bar. An incredible master bedroom with excellent storage and unique gallery shower room, two further double bedrooms with some very cleverly implemented features, such as platform 'homework area' in the children's bedroom, designated study, a beautiful three-piece family bathroom, separate WC, a private decked front garden area and finally a highly sough-after roof terrace, boasting charming views.