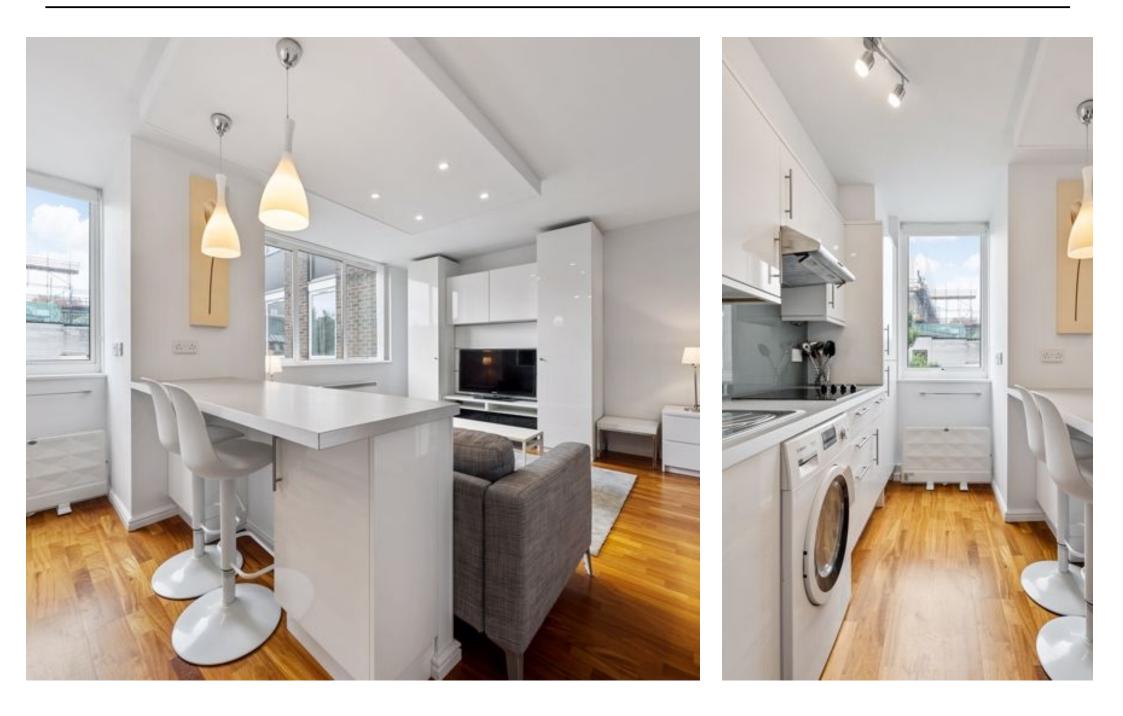

Presenting a modern studio flat available in Dinerman Court, Boundary Road, NW8.

Set on the first floor (Lift) this quaint studio apartment offers a contemporary kitchen with sleek white units and fully integrated appliances, a well-proportioned living space and bathroom. This lovely, light-flooded apartment offers gorgeous wood floors, spotlighting and high quality furnishings throughout. Further benefits off street gated parking.