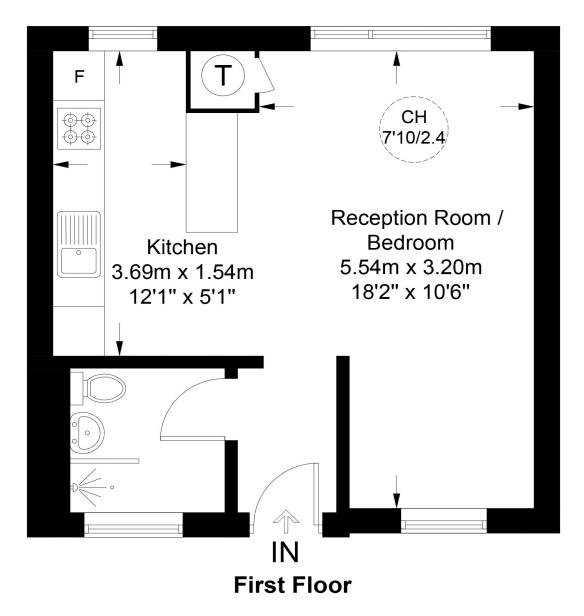

## **Dinerman Court, NW8**

Approximate Gross Internal Area = 338 sq ft / 31.4 sq m

This plan is for layout guidance only. Not drawn to scale unless stated. Windows and door openings are approximate. Whilst every care is taken in the preparation of this plan, please check all dimensions, shapes and compass bearings before making any decisions reliant upon them. (ID772943)