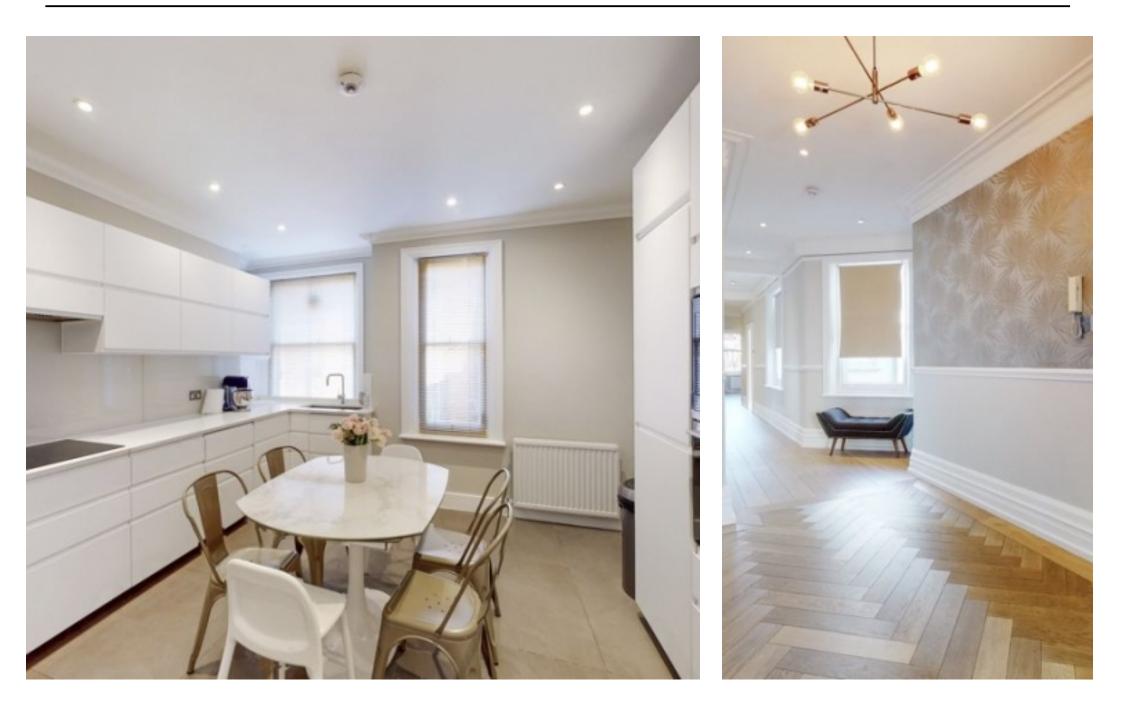

Presenting this bright and spacious, four-bed apartment located in this period mansion block 'Arkwright Mansions', NW3.

Situated on the fourth floor (with lift access) this delightful home comprises of an inviting, open-plan reception room, large dining room; contemporary kitchen/ breakfast room; three enormous, light-flooded bedrooms, fourth smaller double bedroom with access onto a private West-facing balcony; three-piece family bathroom with 'his & hers sinks and a guest WC. This exceptional property boasts high ceilings, multiple feature fireplaces, ample storage and a pleasing mixture of hardwood and parquet flooring throughout. Residents in Arkwright Mansions also benefit from access to lovely communal gardens.