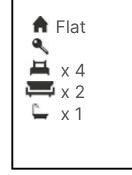

Presenting this bright and spacious, four-bed apartment located in this period mansion block 'Arkwright Mansions', NW3.

Situated on the fourth floor (with lift access) this delightful home comprises of an inviting, open-plan reception room, large dining room; contemporary kitchen/ breakfast room; three enormous, light-flooded bedrooms, fourth smaller double bedroom with access onto a private West-facing balcony; three-piece family bathroom with 'his & hers sinks and a guest WC. This exceptional property boasts high ceilings, multiple feature fireplaces, ample storage and a pleasing mixture of hardwood and parquet flooring throughout. Residents in Arkwright Mansions also benefit from access to lovely communal gardens.