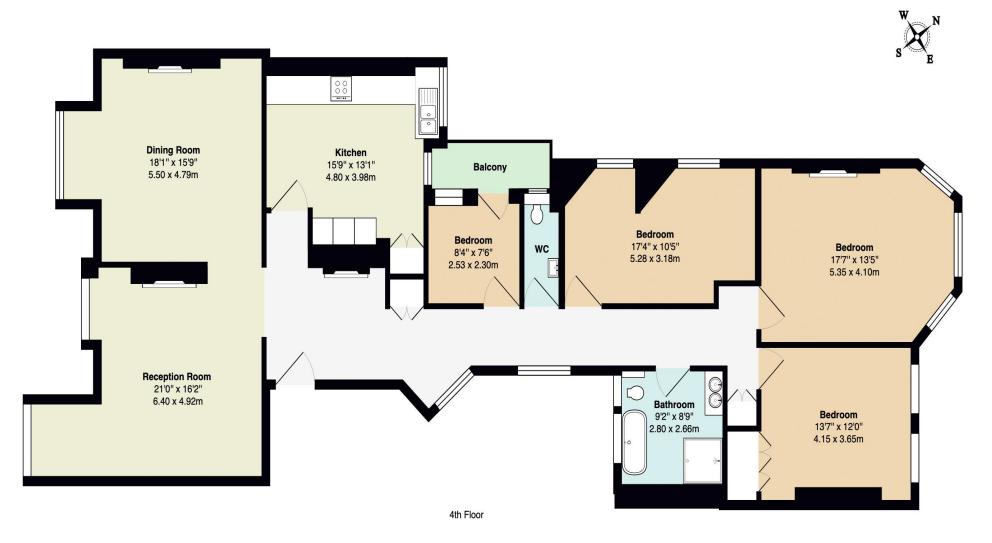

Presenting this bright and spacious, four-bed apartment located in this period mansion block 'Arkwright Mansions', NW3.

Situated on the fourth floor (with lift access) this delightful home comprises of an inviting, open-plan reception room, large dining room; contemporary kitchen/ breakfast room; three enormous, light-flooded bedrooms, fourth smaller double bedroom with access onto a private West-facing balcony; three-piece family bathroom with 'his & hers sinks and a guest WC. This exceptional property boasts high ceilings, multiple feature fireplaces, ample storage and a pleasing mixture of hardwood and parquet flooring throughout. Residents in Arkwright Mansions also benefit from access to lovely communal gardens.

Gross Internal Area: 1880 ft<sup>2</sup> ... 174.7 m<sup>2</sup> (excluding balcony)

Floor plans are for identification and guideline purposes only, not to scale Compliant RICS code of measuring practice