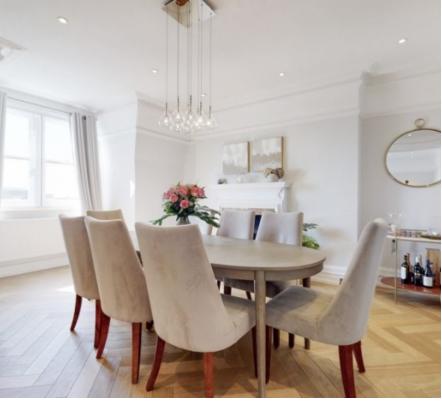

Presenting this bright and spacious, four-bed apartment located in this period mansion block 'Arkwright Mansions', NW3.

Situated on the fourth floor (with lift access) this delightful home comprises of an inviting, open-plan reception room, large dining room; contemporary kitchen/ breakfast room; three enormous, light-flooded bedrooms, fourth smaller double bedroom with access onto a private West-facing balcony; three-piece family bathroom with 'his & hers sinks and a guest WC. This exceptional property boasts high ceilings, multiple feature fireplaces, ample storage and a pleasing mixture of hardwood and parquet flooring throughout. Residents in Arkwright Mansions also benefit from access to lovely communal gardens.