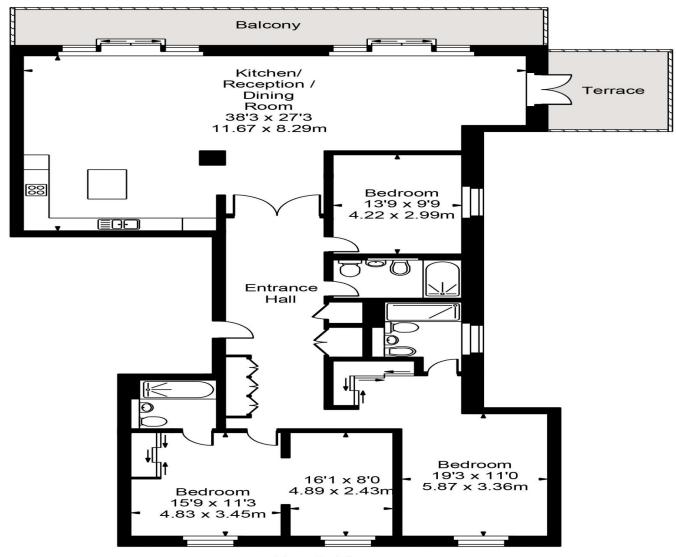

Located only moments from transport and the array of local schools is this stunning and bright 3 bedroom penthouse apartment on the fourth floor of this portered building.

Benefiting from wood floors throughout and a private decked terrace the property comprises three bedrooms, two en suite bathrooms, family bathroom, double reception room and an open plan kitchen. Further benefits include an internal balcony, secure underground parking and 24 hour porterage.

## The Galleries

Fourth Floor

Approx Gross Internal Area 2123 Sq Ft - 197.24 Sq M

FOR ILLUSTRATIVE PURPOSES ONLY. NOT TO SCALE.

Whilst every attempt has been made to ensure the accuracy of the floorplan shown, all measurements, positioning, fixtures, fittings and any other data shown are an approximate interpretation for illustrative purposes only and are not to scale. No responsibility is taken for any error, omission, miss-statement or use of data shown. Floor plan by www.bestangle.co.uk