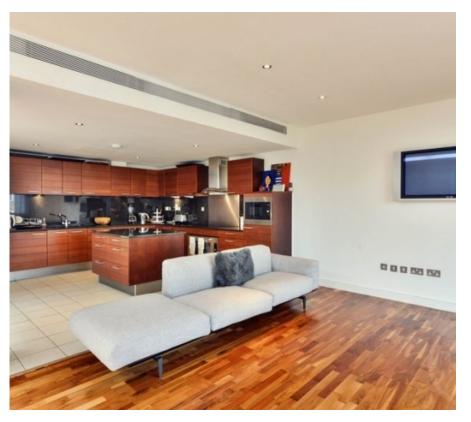

Located only moments from transport and the array of local schools is this stunning and bright 3 bedroom penthouse apartment on the fourth floor of this portered building.

Benefiting from wood floors throughout and a private decked terrace the property comprises three bedrooms, two en suite bathrooms, family bathroom, double reception room and an open plan kitchen. Further benefits include an internal balcony, secure underground parking and 24 hour porterage.