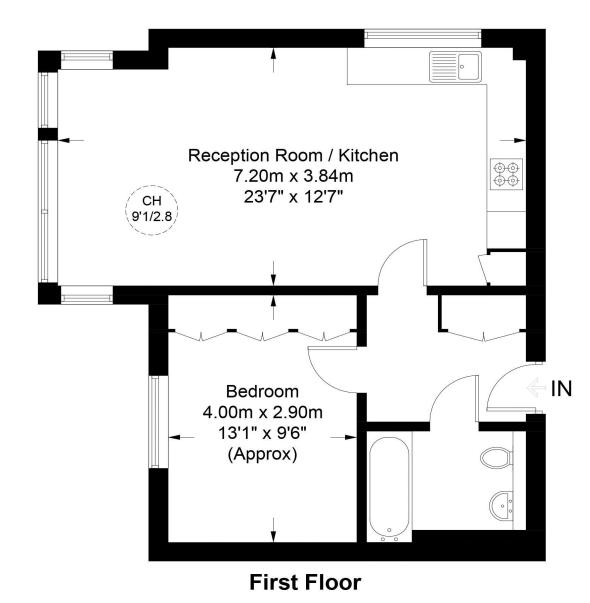

## Lancaster Grove, NW3

Approximate Gross Internal Area = 539 sq ft / 50.1 sq m

This plan is for layout guidance only. Not drawn to scale unless stated. Windows and door openings are approximate. Whilst every care is taken in the preparation of this plan, please check all dimensions, shapes and compass bearings before making any decisions reliant upon them. (ID753256)