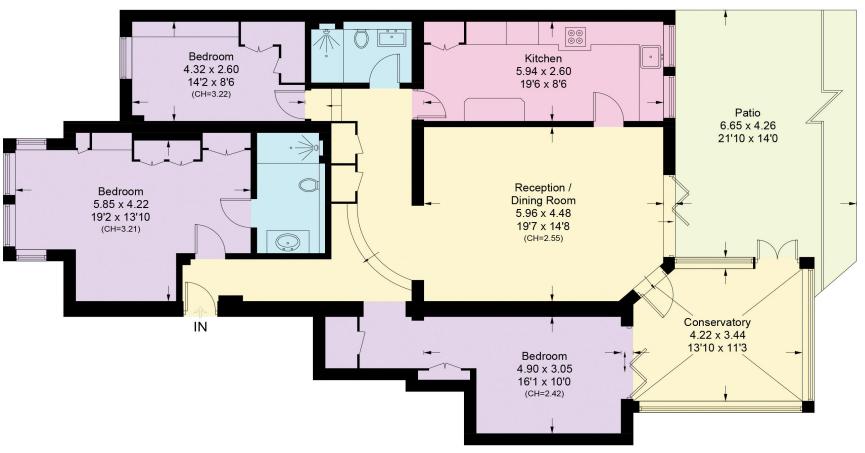

An incredible opportunity to purchase this spacious (approx.1500 Sq Ft) three bed, two bath apartment set in this gorgeous red brick building on Eton Avenue, NW3.

Entering this property you are welcomed by a large hallway and immediately you will notice the lovely, free-flowing layout through to a bright and inviting reception room/ dining room with double doors leading to the garden which comprises of a private patio space with steps leading down to a luscious green communal garden. A well proportioned, eat-in kitchen, two large double bedrooms, the master offering ample space and a modern en-suite and sleek bathroom, and a second double bedroom which is currently fitted out as a study, separate family shower room and finally the beautiful addition of a large conservatory, allowing enjoyment of the stunning south-east facing garden. This timeless property boasts high ceilings and includes one allocated parking space.

## **Eton Avenue, NW3**

Approximate Area = 141.2 sq m / 1520 sq ft

Loft Storage = 11.8 sq m / 127 sq ft

Total = 153 sq m / 1647 sq ft

Including Limited Use Area (11.8 sq m / 127 sq ft)

(Not Shown In Actual Location / Orientation)

## **Ground Floor**

Approximate Area = 141.2 sq m / 1520 sq ft