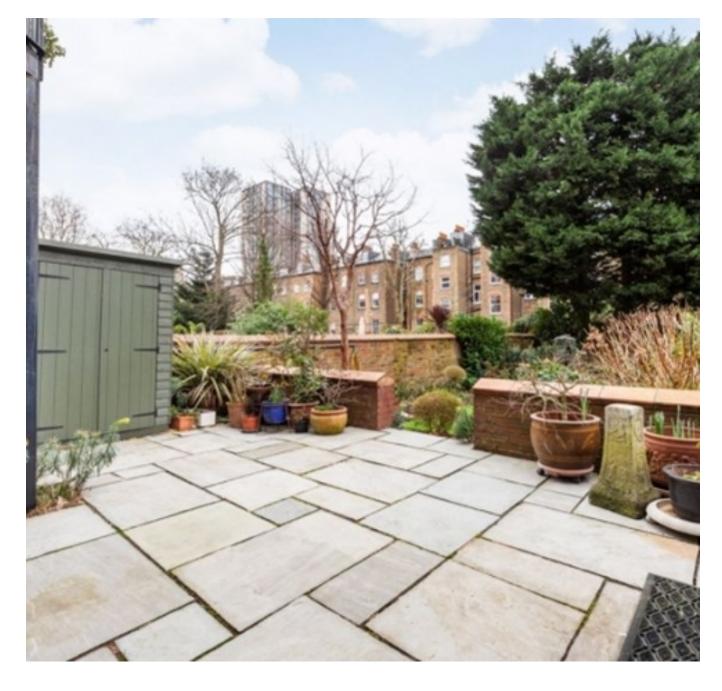

An incredible opportunity to purchase this spacious (approx.1500 Sq Ft) three bed, two bath apartment set in this gorgeous red brick building on Eton Avenue, NW3.

Entering this property you are welcomed by a large hallway and immediately you will notice the lovely, free-flowing layout through to a bright and inviting reception room/ dining room with double doors leading to the garden which comprises of a private patio space with steps leading down to a luscious green communal garden. A well proportioned, eat-in kitchen, two large double bedrooms, the master offering ample space and a modern en-suite and sleek bathroom, and a second double bedroom which is currently fitted out as a study, separate family shower room and finally the beautiful addition of a large conservatory, allowing enjoyment of the stunning south-east facing garden. This timeless property boasts high ceilings and includes one allocated parking space.