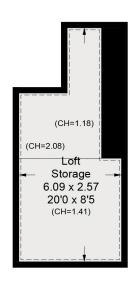

## **Eton Avenue, NW3**

Approximate Area = 141.2 sq m / 1520 sq ft

Loft Storage = 11.8 sq m / 127 sq ft

Total = 153 sq m / 1647 sq ft

Including Limited Use Area (11.8 sq m / 127 sq ft)

(Not Shown In Actual Location / Orientation)