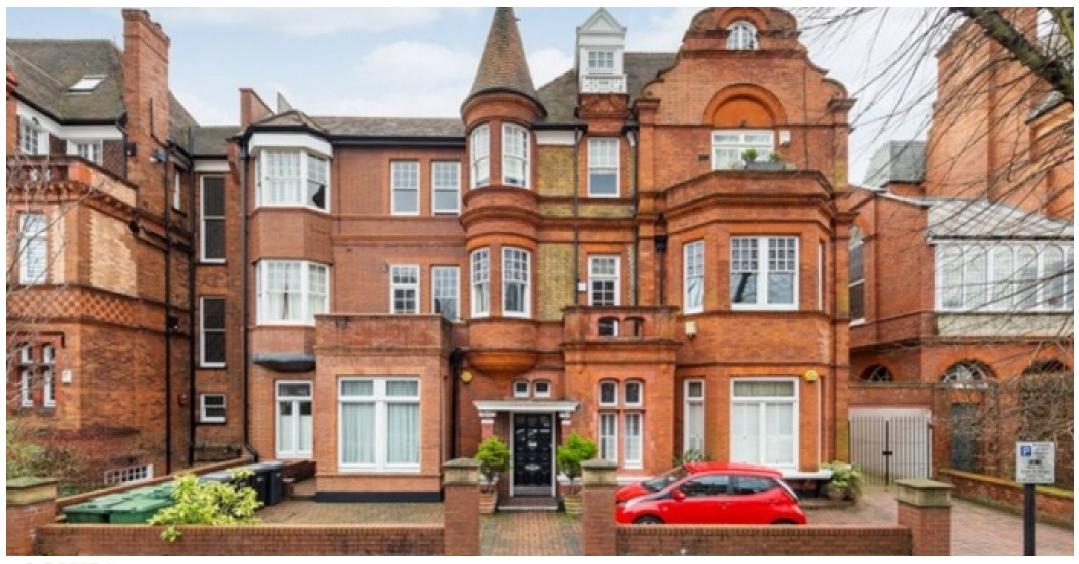

Maxwell Court, Eton Avenue, Belsize Park, London NW3 | £1,600,000

- Three Bed, Two Bath
- Conservatory
- Bright and Spacious
- Excellent Amenities

"Vita Properties have been tremendously helpful throughout the process of securing/renting my flat. Informative about the property, prompt communication, easy to use dashboard for sharing of information, and pleasant to work with. Highly recommend!"

An incredible opportunity to purchase this spacious (approx.1500 Sq Ft) three bed, two bath apartment set in this gorgeous red brick building on Eton Avenue, NW3.

Entering this property you are welcomed by a large hallway and immediately you will notice the lovely, free-flowing layout through to a bright and inviting reception room/ dining room with double doors leading to the garden which comprises of a private patio space with steps leading down to a luscious green communal garden. A well proportioned, eat-in kitchen, two large double bedrooms, the master offering ample space and a modern en-suite and sleek bathroom, and a second double bedroom which is currently fitted out as a study, separate family shower room and finally the beautiful addition of a large conservatory, allowing enjoyment of the stunning south-east facing garden. This timeless property boasts high ceilings and includes one allocated parking space.

Eton Avenue is a prime London location which offers the beauty of

y shops, bars, restaurants and other amenities on your doorstep, as well as a selection of highly rated local schools and nurseries. Set within walking distance to Swiss Cottage (Jubilee Line).