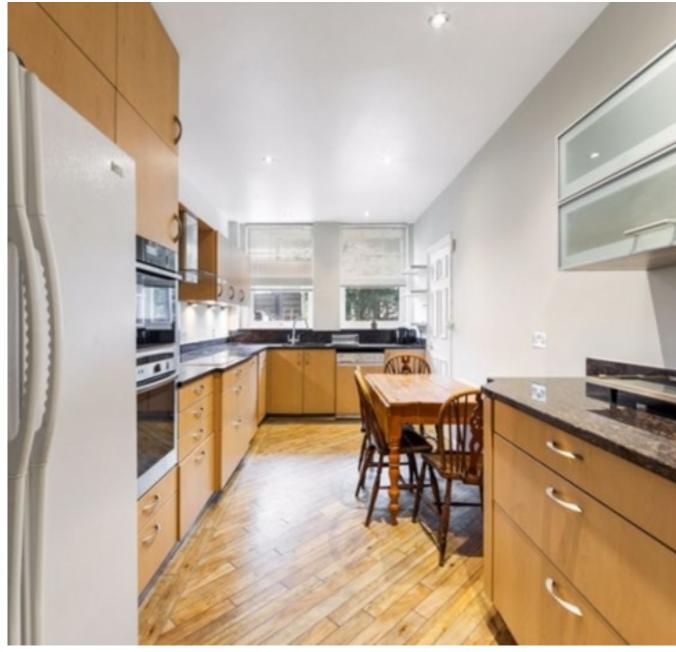

An incredible opportunity to purchase this spacious (approx.1500 Sq Ft) three bed, two bath apartment set in this gorgeous red brick building on Eton Avenue, NW3.

Entering this property you are welcomed by a large hallway and immediately you will notice the lovely, free-flowing layout through to a bright and inviting reception room/ dining room with double doors leading to the garden which comprises of a private patio space with steps leading down to a luscious green communal garden. A well proportioned, eat-in kitchen, two large double bedrooms, the master offering ample space and a modern en-suite and sleek bathroom, and a second double bedroom which is currently fitted out as a study, separate family shower room and finally the beautiful addition of a large conservatory, allowing enjoyment of the stunning south-east facing garden. This timeless property boasts high ceilings and includes one allocated parking space.