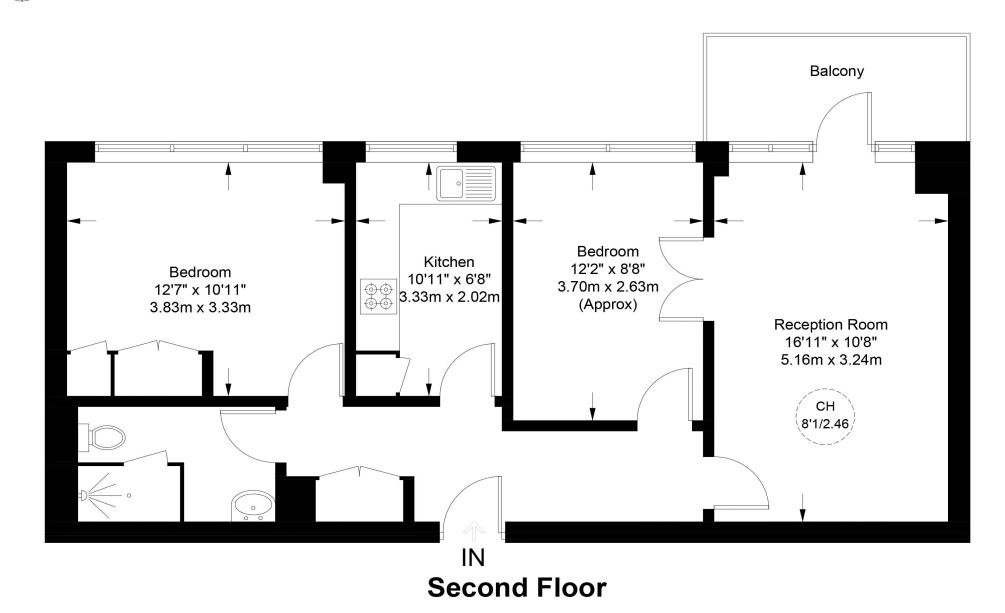

## Fairfax Road, NW6

Approximate Gross Internal Area = 670 sq ft / 62.3 sq m

This plan is for layout guidance only. Not drawn to scale unless stated. Windows and door openings are approximate. Whilst every care is taken in the preparation of this plan, please check all dimensions, shapes and compass bearings before making any decisions reliant upon them. (ID763391)