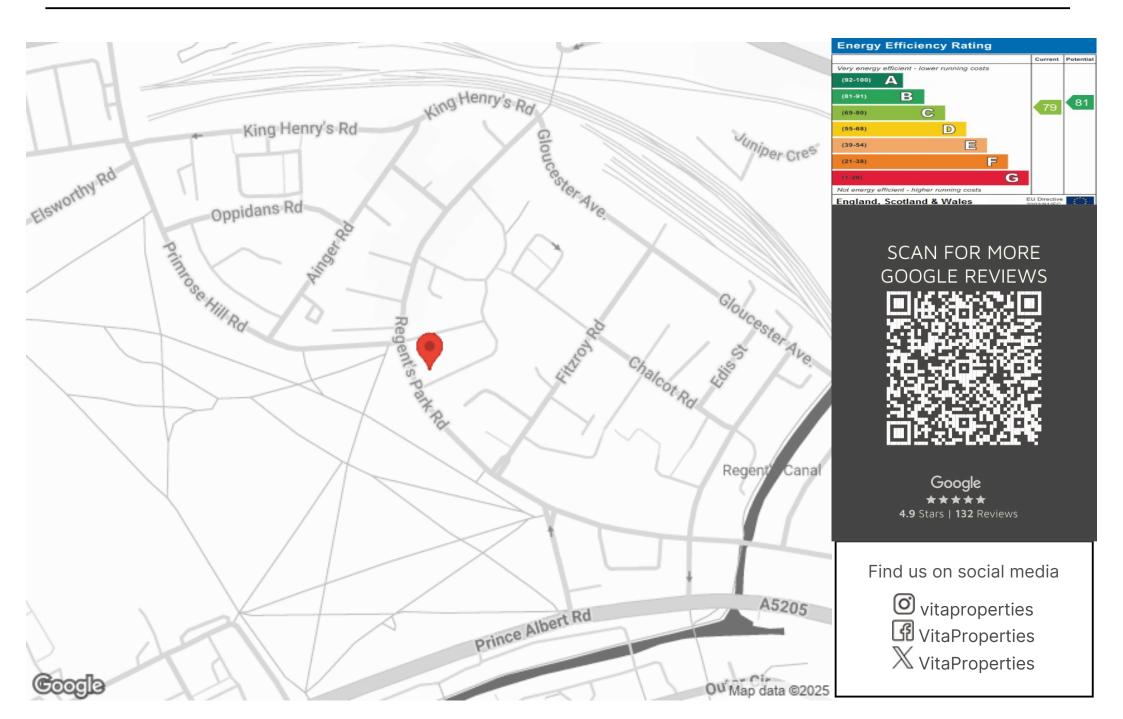

## Primrose Hill, NW1

Approximate Gross Internal Area = 1928 sq ft / 179.1 sq m (Excluding Communal Roof Terrace)

This plan is for layout guidance only. Not drawn to scale unless stated. Windows and door openings are approximate. Whilst every care is taken in the preparation of this plan, please check all dimensions, shapes and compass bearings before making any decisions reliant upon them. (ID739871)