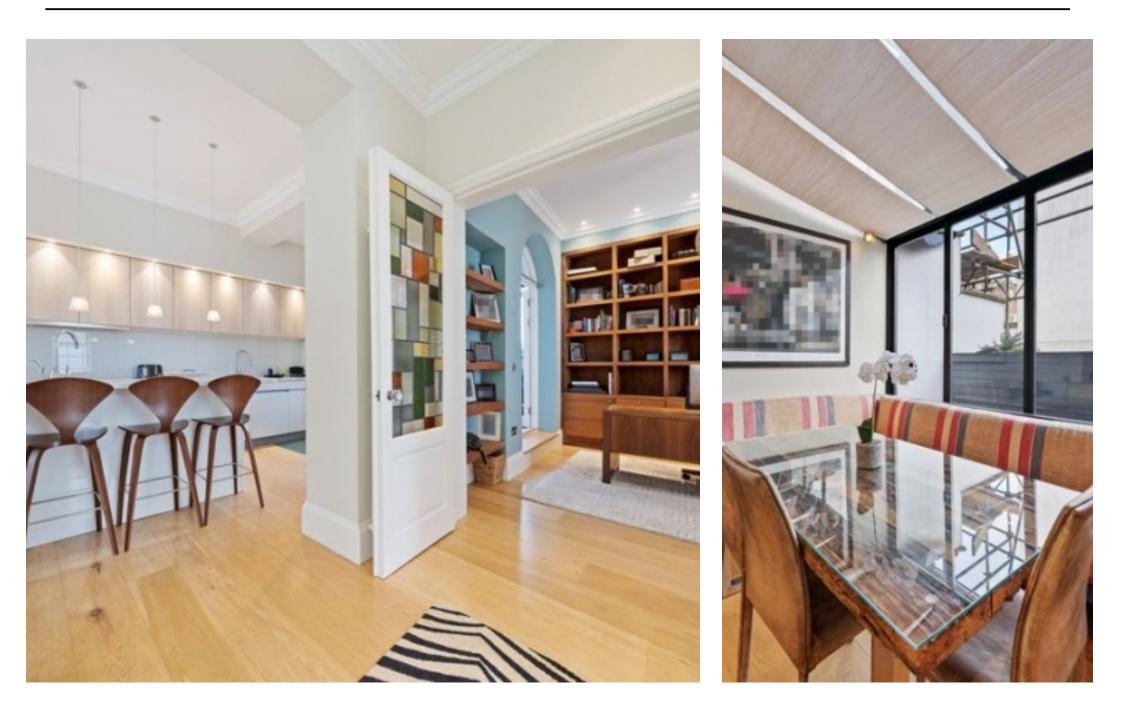

A VIDEO

A rare opportunity to acquire a beautiful three bedroom, split-level maisonette with direct views across Primrose Hill.

Comprising a grand reception room with large, light-enhancing windows and an original feature fireplace, a modern kitchen with carrera marble counters and breakfast bar leading onto a fabulous dining area. An incredible master bedroom with its own dressing area, a vast threepiece en-suite bathroom with 'his and her' sinks and access onto a small private patio area. Further, a large double bedroom with built-in wardrobes, one single bedroom, a large family bathroom, fullyequipped study, useful utility room and separate WC.

This beautifully presented property boasts many charming features, including mosaic tiled doors, high ceilings and lovely hardwood floors which run throughout the property. Residents of Park House can also enjoy the use of a large communal roof terrace and all the benefits of its enviable location, being directly opposite the beautiful greenery of Primrose Hill and all the nearby boutiques, shops, cafés and