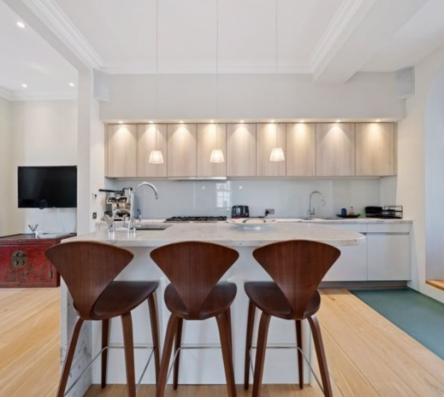

A VIDEO

A rare opportunity to acquire a beautiful three bedroom, split-level maisonette with direct views across Primrose Hill.

Comprising a grand reception room with large, light-enhancing windows and an original feature fireplace, a modern kitchen with carrera marble counters and breakfast bar leading onto a fabulous dining area. An incredible master bedroom with its own dressing area, a vast threepiece en-suite bathroom with 'his and her' sinks and access onto a small private patio area. Further, a large double bedroom with built-in wardrobes, one single bedroom, a large family bathroom, fullyequipped study, useful utility room and separate WC.