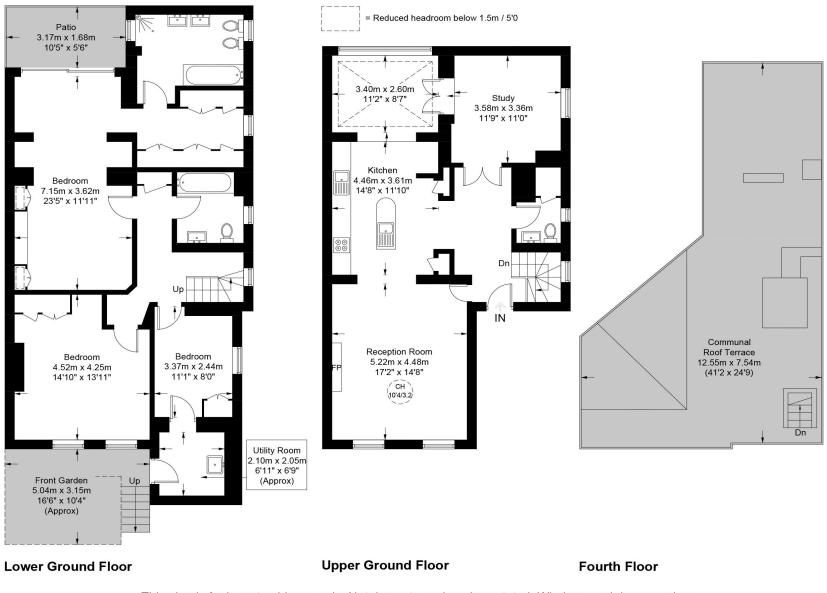

## Regents Park Road, Primrose Hill, London NWl $\mid$ $\pounds2,950,000$

- Split Level Property
- Three Bedrooms
- Communal Roof Terrace with Views Across London and onto Primrose Hill
- Private Patio

A VIDEO

A rare opportunity to acquire a beautiful three bedroom, split-level maisonette with direct views across Primrose Hill.

Comprising a grand reception room with large, light-enhancing windows and an original feature fireplace, a modern kitchen with carrera marble counters and breakfast bar leading onto a fabulous dining area. An incredible master bedroom with its own dressing area, a vast threepiece en-suite bathroom with 'his and her' sinks and access onto a small private patio area. Further, a large double bedroom with built-in wardrobes, one single bedroom, a large family bathroom, fullyequipped study, useful utility room and separate WC.

This beautifully presented property boasts many charming features, including mosaic tiled doors, high ceilings and lovely hardwood floors which run throughout the property. Residents of Park House can also enjoy the use of a large communal roof terrace and all the benefits of its enviable location, being directly opposite the beautiful greenery of Primrose Hill and all the nearby boutiques, shops, cafés and

## Primrose Hill, NW1

Approximate Gross Internal Area = 1928 sq ft / 179.1 sq m (Excluding Communal Roof Terrace)

This plan is for layout guidance only. Not drawn to scale unless stated. Windows and door openings are approximate. Whilst every care is taken in the preparation of this plan, please check all dimensions, shapes and compass bearings before making any decisions reliant upon them. (ID739871)