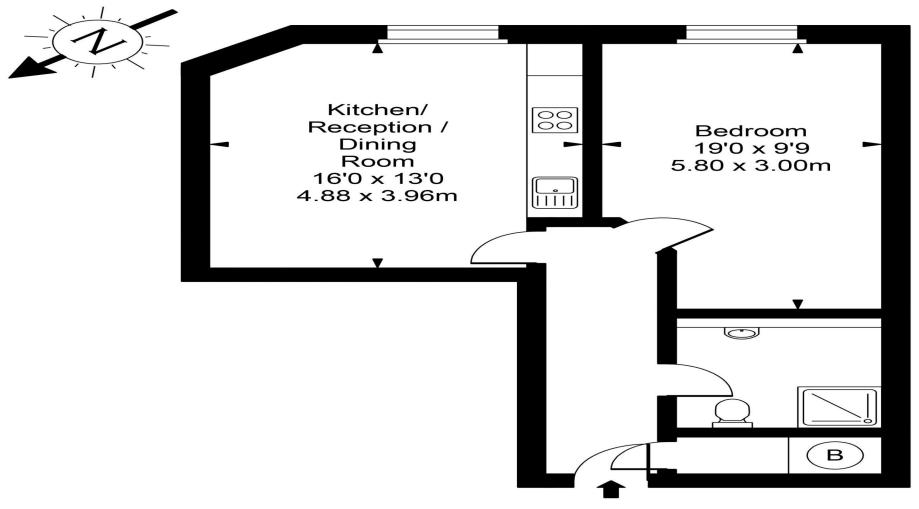

## **Sutherland Avenue**

Ground Floor

Approx Gross Internal Area

550 Sq Ft - 51.13 Sq M

FOR ILLUSTRATIVE PURPOSES ONLY. NOT TO SCALE.

Whilst every attempt has been made to ensure the accuracy of the floorplan shown, all measurements, positioning, fixtures, fittings and any other data shown are an approximate interpretation for illustrative purposes only and are not to scale. No responsibility is taken for any error, omission, miss-statement or use of data shown. Floor plan by www.bestangle.co.uk