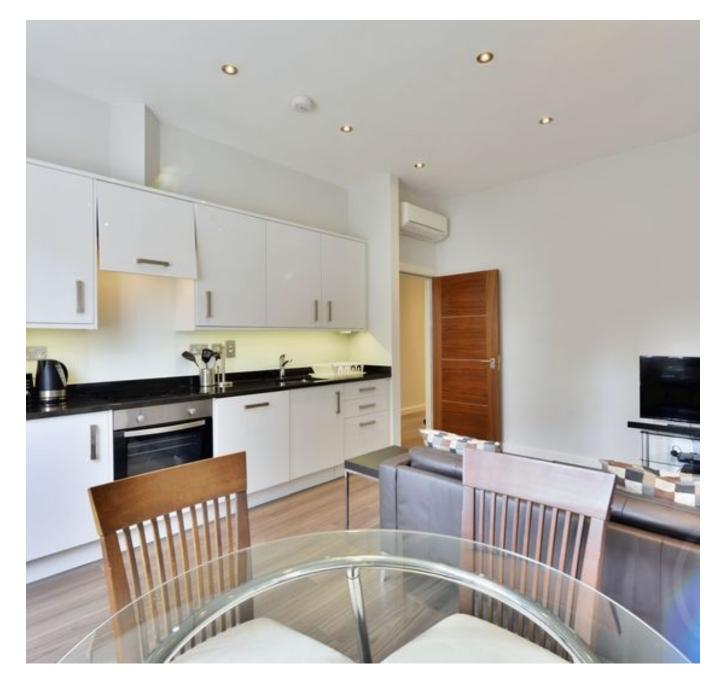

Available 18th April 2023 - An outstanding one bedroom apartment situated in Maida Vale, W9. Located on the ground floor of recently converted period building, the property features high ceilings throughout and is packed with modern fixtures and fittings, comprising spacious reception with fitted open plan kitchen, extremely generous double bedroom with fitted wardrobes and a modern shower room.