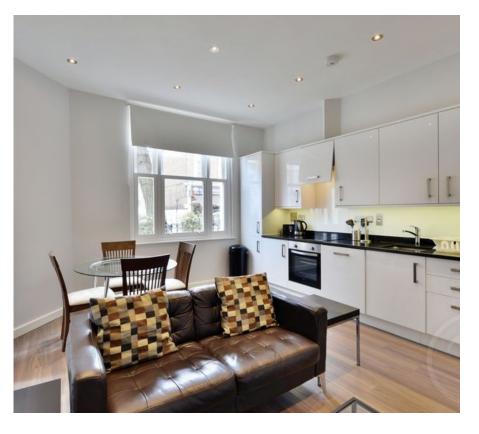

Available 18th April 2023 - An outstanding one bedroom apartment situated in Maida Vale, W9. Located on the ground floor of recently converted period building, the property features high ceilings throughout and is packed with modern fixtures and fittings, comprising spacious reception with fitted open plan kitchen, extremely generous double bedroom with fitted wardrobes and a modern shower room.