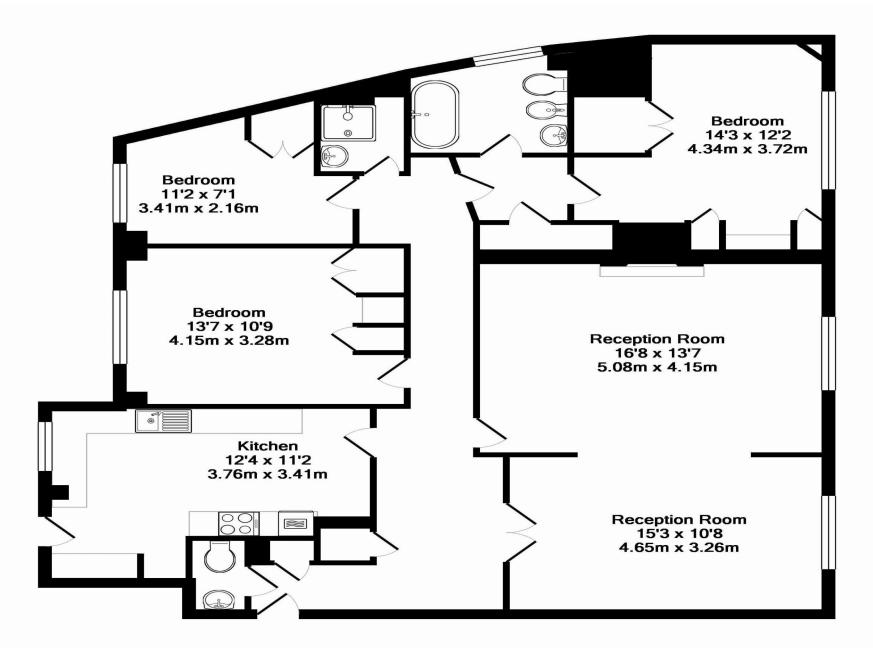

ll through (twice) they worked extremely hard to find new buyers in a difficult market - thank you!"





"Working with Vita properties has been a smooth experience! No complaints at all. Our letting agent, Diana has been fantastic and very helpful throughout the whole process. I would highly recommend both Vita properties and Diana."



"I used Vita properties to find a flat recently and it was an overall professional, personalised and positive experience. Saira went the extra mile to accommodate to our needs and quick to help us whenever possible."



MORE INFO, PICTURES, CONTACT ON OUR WEBSITE





"Vita Properties is a very professional agency. My experience with them was incredible and the entire team was very helpful and kind throughout the renting process. I'd highly recommend!"







Total Approx. Floor Area 1211 Sq.Ft. (112.5 Sq.M.)