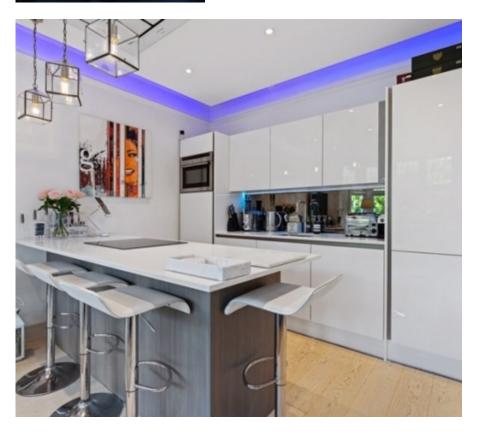

This lovely property has been renovated to the highest of standard and comprises of a modern, open-plan living room with spectacular, light-flooding bay windows, recessed mood lighting and sandy wood flooring. The contemporary kitchen offers fully-integrated appliances, induction hobs and an island counter with breakfast bar. The stunning master bedroom boasts access to a sleek en-suite shower room, second single bedroom and finally a limestone tiled family bathroom.