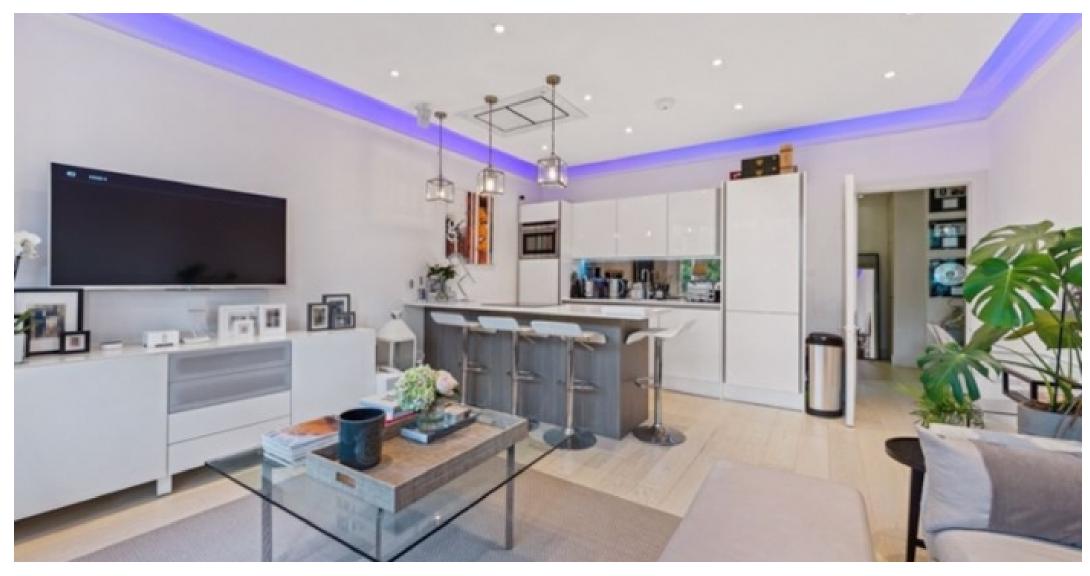

This lovely property has been renovated to the highest of standard and comprises of a modern, open-plan living room with spectacular, light-flooding bay windows, recessed mood lighting and sandy wood flooring. The contemporary kitchen offers fully-integrated appliances, induction hobs and an island counter with breakfast bar. The stunning master bedroom boasts access to a sleek en-suite shower room, second single bedroom and finally a limestone tiled family bathroom.