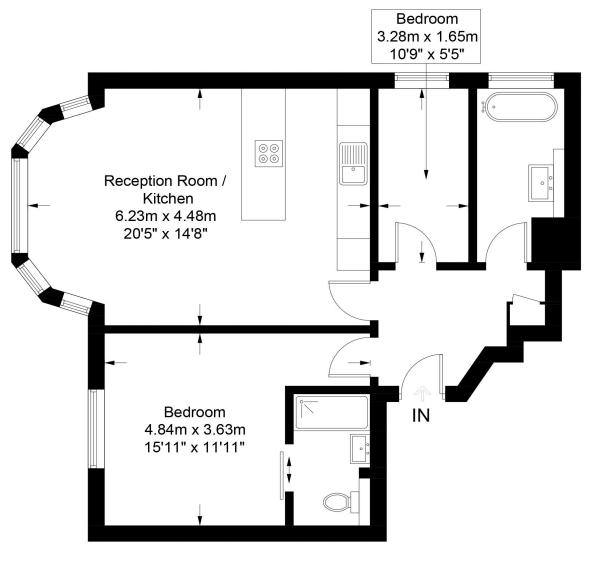

## Hollycroft Avenue, NW3

Approximate Gross Internal Area = 675 sq ft / 62.7 sq m

**First Floor** 

This plan is for layout guidance only. Not drawn to scale unless stated. Windows and door openings are approximate. Whilst every care is taken in the preparation of this plan, please check all dimensions, shapes and compass bearings before making any decisions reliant upon them. (ID696242)