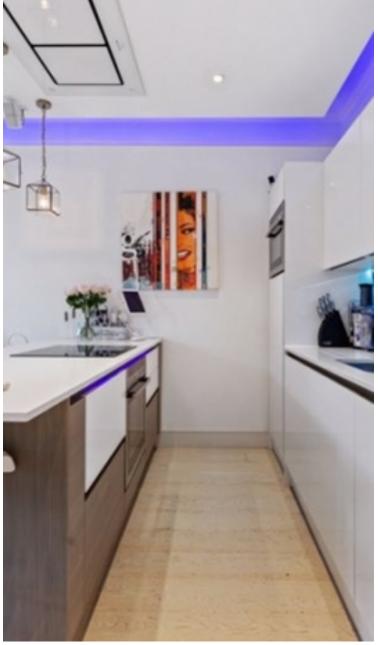

This lovely property has been renovated to the highest of standard and comprises of a modern, open-plan living room with spectacular, light-flooding bay windows, recessed mood lighting and sandy wood flooring. The contemporary kitchen offers fully-integrated appliances, induction hobs and an island counter with breakfast bar. The stunning master bedroom boasts access to a sleek en-suite shower room, second single bedroom and finally a limestone tiled family bathroom.