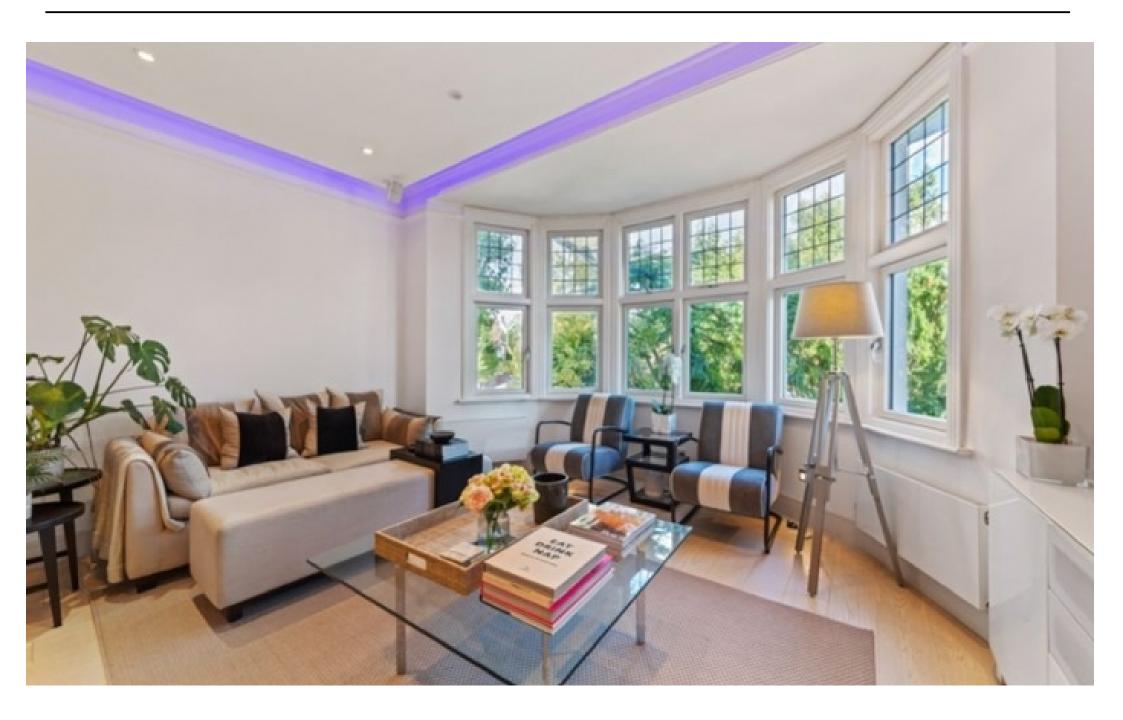

This lovely property has been renovated to the highest of standard and comprises of a modern, open-plan living room with spectacular, light-flooding bay windows, recessed mood lighting and sandy wood flooring. The contemporary kitchen offers fully-integrated appliances, induction hobs and an island counter with breakfast bar. The stunning master bedroom boasts access to a sleek en-suite shower room, second single bedroom and finally a limestone tiled family bathroom.