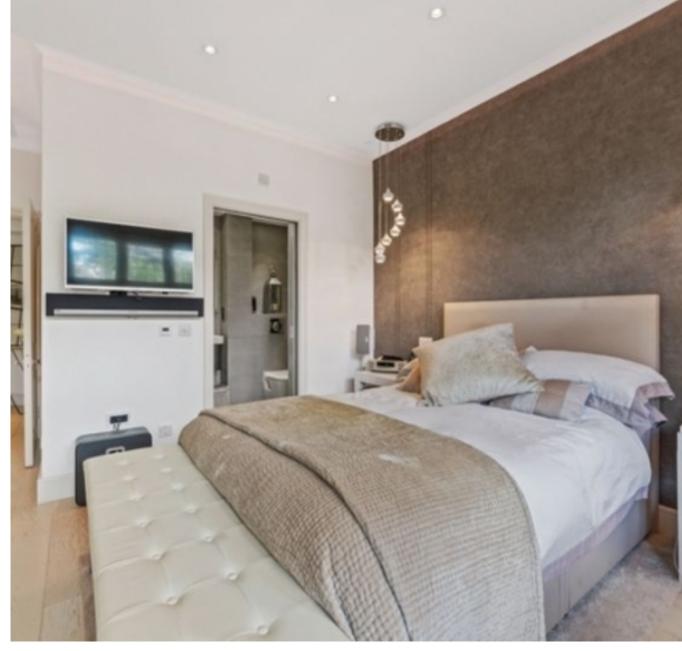

This lovely property has been renovated to the highest of standard and comprises of a modern, open-plan living room with spectacular, light-flooding bay windows, recessed mood lighting and sandy wood flooring. The contemporary kitchen offers fully-integrated appliances, induction hobs and an island counter with breakfast bar. The stunning master bedroom boasts access to a sleek en-suite shower room, second single bedroom and finally a limestone tiled family bathroom.