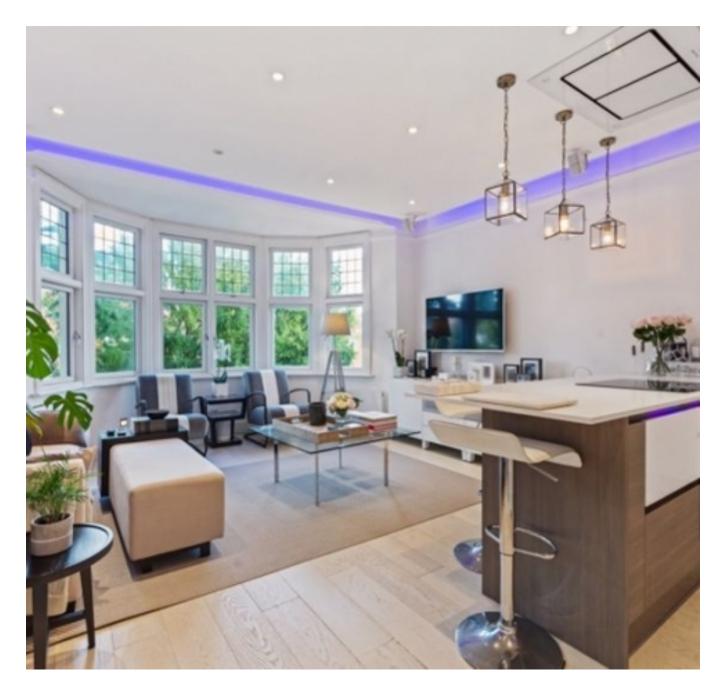

This lovely property has been renovated to the highest of standard and comprises of a modern, open-plan living room with spectacular, light-flooding bay windows, recessed mood lighting and sandy wood flooring. The contemporary kitchen offers fully-integrated appliances, induction hobs and an island counter with breakfast bar. The stunning master bedroom boasts access to a sleek en-suite shower room, second single bedroom and finally a limestone tiled family bathroom.