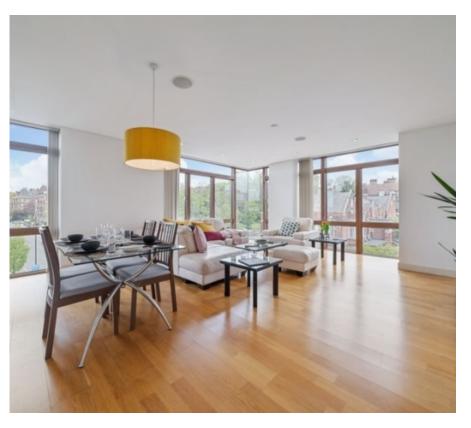

A lateral three bedroom luxury apartment boasting approx. 1146 sq ft in a modern development on the corner of Lymington Road and Finchley Road. This flat boasts three lovely size bedrooms, two bathrooms (1 ensuite) and a modern fitted kitchen. The flat benefits from a very spacious lounge surrounded by large windows with a private balcony big enough to entertain, and an porter allocated underground parking space. Further benefits include under floor heating and a concierge service as well as being a few minute's walk from transport (Jubilee and Metropolitan Lines) and the O2 Centre