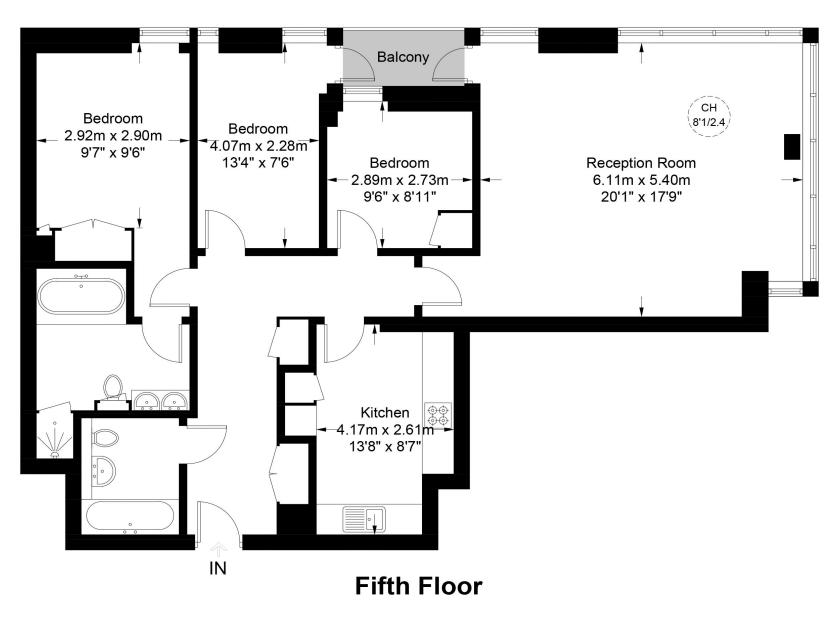

## Lymington Road, NW6

Approximate Gross Internal Area = 1146 sq ft / 106.5 sq m

This plan is for layout guidance only. Not drawn to scale unless stated. Windows and door openings are approximate. Whilst every care is taken in the preparation of this plan, please check all dimensions, shapes and compass bearings before making any decisions reliant upon them. (ID758736)