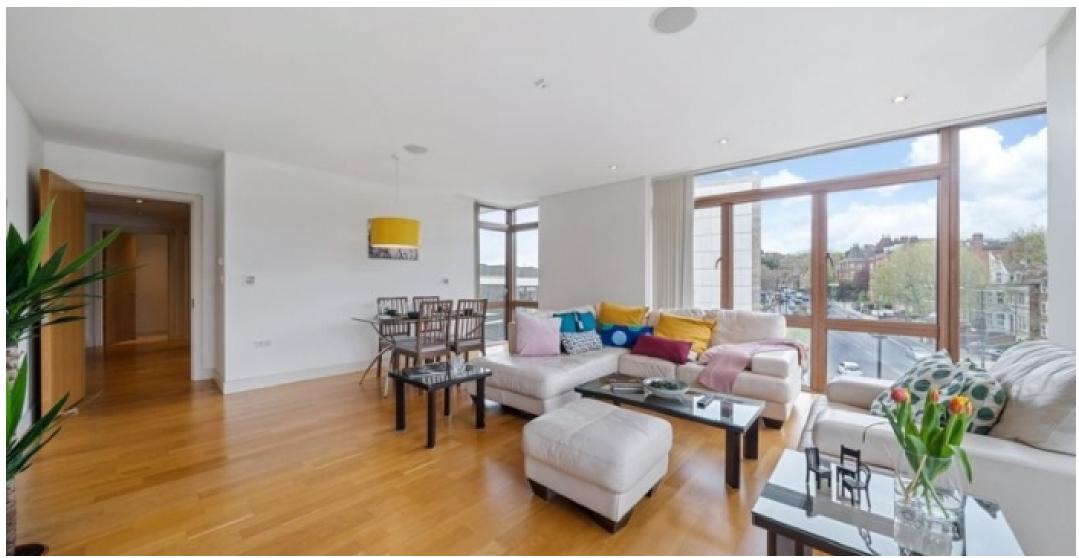

A lateral three bedroom luxury apartment boasting approx. 1146 sq ft in a modern development on the corner of Lymington Road and Finchley Road. This flat boasts three lovely size bedrooms, two bathrooms (1 ensuite) and a modern fitted kitchen. The flat benefits from a very spacious lounge surrounded by large windows with a private balcony big enough to entertain, and an porter allocated underground parking space. Further benefits include under floor heating and a concierge service as well as being a few minute's walk from transport (Jubilee and Metropolitan Lines) and the O2 Centre