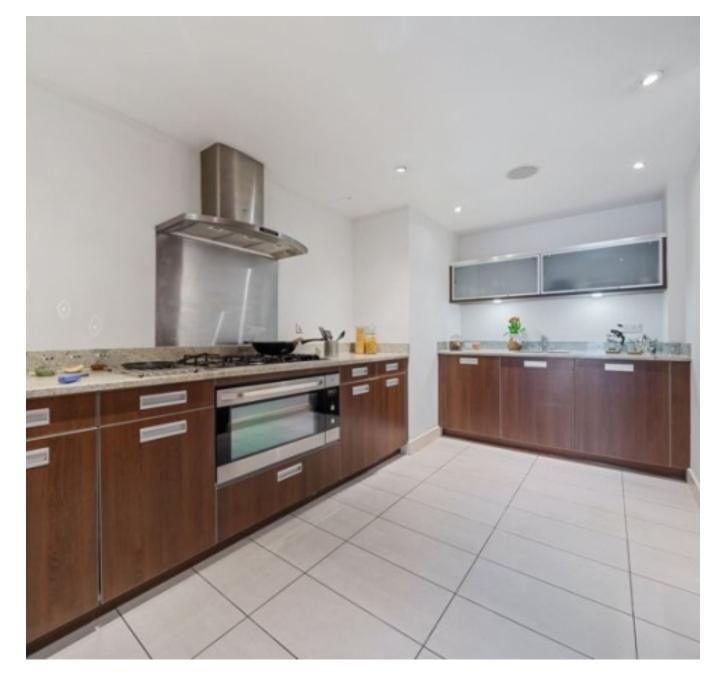

A lateral three bedroom luxury apartment boasting approx. 1146 sq ft in a modern development on the corner of Lymington Road and Finchley Road. This flat boasts three lovely size bedrooms, two bathrooms (1 ensuite) and a modern fitted kitchen. The flat benefits from a very spacious lounge surrounded by large windows with a private balcony big enough to entertain, and an porter allocated underground parking space. Further benefits include under floor heating and a concierge service as well as being a few minute's walk from transport (Jubilee and Metropolitan Lines) and the O2 Centre