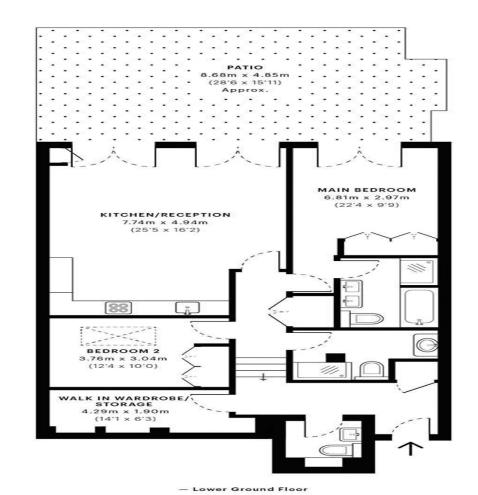

CAPTURE DATE 29/01/2021 LASER SCAN POINTS 3,960,636

The footprint of the property

104.64 sqm / 1126.34 sqft

NET INTERNAL AREA (NIA)
Excludes walls and external features
includes washrooms, restricted head height
97.15 sqm / 1045.71 sqft

EXTERNAL STRUCTURAL FEATURES

0.00 sqm / 0.00 sqft

RESTRICTED HEAD HEIGHT Limited use area under 1.5 m

-> Z

0.00 sqm / 0.00 sqft

Spec Verified floor plans are produced in accordance with Royal Institution of Chartered Surveyors' Property Measurement Standards. Plots and gardens are illustrative only and excluded from all area calculations. Due to rounding, numbers may not add up precisely. All measurements shown for the individual room lengths and widths are the maximum points of measurements captured in the scan.

IPMS 3B RESIDENTIAL 104.03 sqm / 1119.77 sqft IPMS 3C RESIDENTIAL 97.15 sqm / 1045.71 sqft

SPEC ID 5ff35008b352000dbc977962