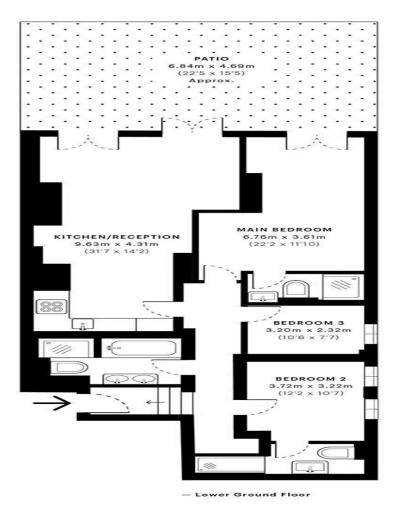

GROSS INTERNAL AREA (GIA)
The footprint of the property

100.29 sqm / 1079.51 sqft

NET INTERNAL AREA (NIA)
Excludes walls and external features
includes washrooms, restricted head height
89.93 sqm / 968.00 sqft

EXTERNAL STRUCTURAL FEATURES Balconies, terraces, verandas etc.

0.00 sqm / 0.00 sqft

RESTRICTED HEAD HEIGHT

0.00 sqm / 0.00 sqft

 $\rightarrow$  z

Spec Verified floor plans are produced in accordance with Royal Institution of Chartered Surveyors' Property Measurement Standards. Plots and gardens are illustrative only and excluded from all area calculations. Due to rounding, numbers may not add up precisely. All measurements shown for the individual room lengths and widths are the maximum points of measurements captured in the scan.

IPMS 38 RESIDENTIAL 101.40 sqm / 1091.46 sqft IPMS 3C RESIDENTIAL 92.21 sqm / 992.54 sqft

SPEC ID 5ff3505fb352000dbc977964