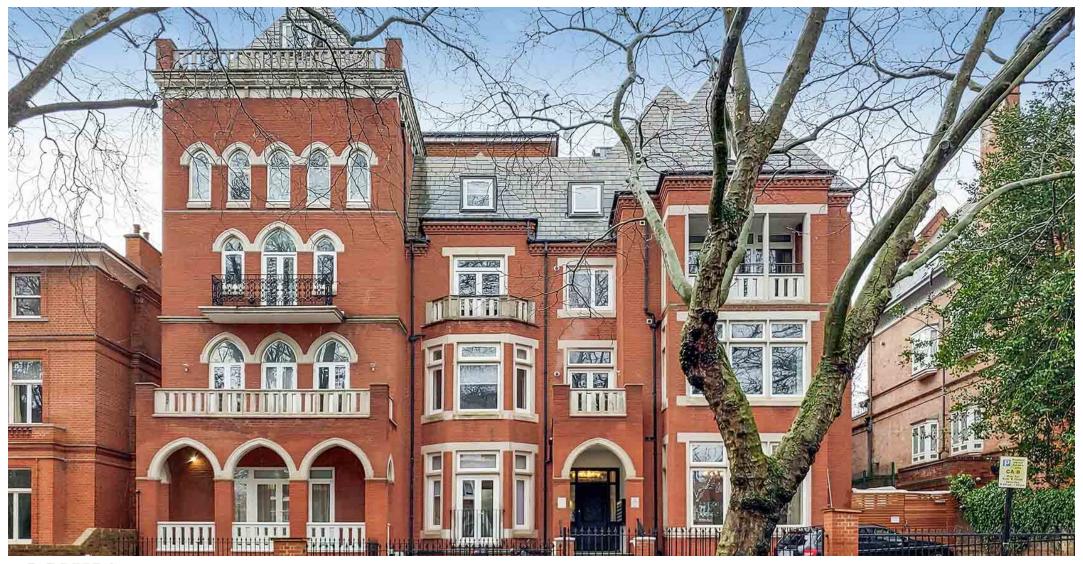

Fitzjohns Avenue, Hampstead, London NW3 | \$6,912

- Large Private Patio
- High Specification Throughout
- Moments to Hampstead, Belsize Village and Swiss Cottage
- Communal Gardens

- Pet Friendly
- Furnished
- Available Now

Presenting a selection of one, two, three and four bed apartments, set within the excited new period conversion set on the beautiful, treelined street Fitzjohns Avenue, NW3.

This brand new conversion boasts incredible finish to each property, top-notch fixtures and fittings and many offering private terraces/ balconies. Each property boast wood floors throughout, large integrated kitchen windows, fully-tiled appliances and bathrooms. All apartments are offered on either a furnished or unfurnished basis. and all furnishings are of a great standard.

Based within walking distance to the many amenities of Hampstead High Street, Finchley Road and with excellent transport links via the Jubilee line

Oliver Kent

✓ oliver.kent@vitaproperties.uk

**+** +4477 7274 0351