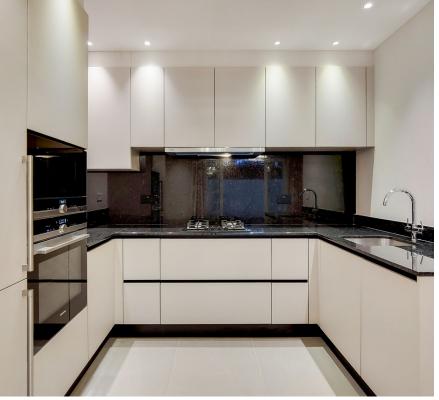

Presenting a stylish one-bedroom flat, set within a newly converted period building on the charming, tree-lined Fitzjohns Avenue.

This exceptional conversion features high-quality finishes throughout, with modern fixtures and fittings, and offers the added benefit of two private patios. The flat boasts wood flooring, large windows allowing for plenty of natural light, an integrated kitchen with top-of-the-line a fully-tiled appliances, and bathroom.