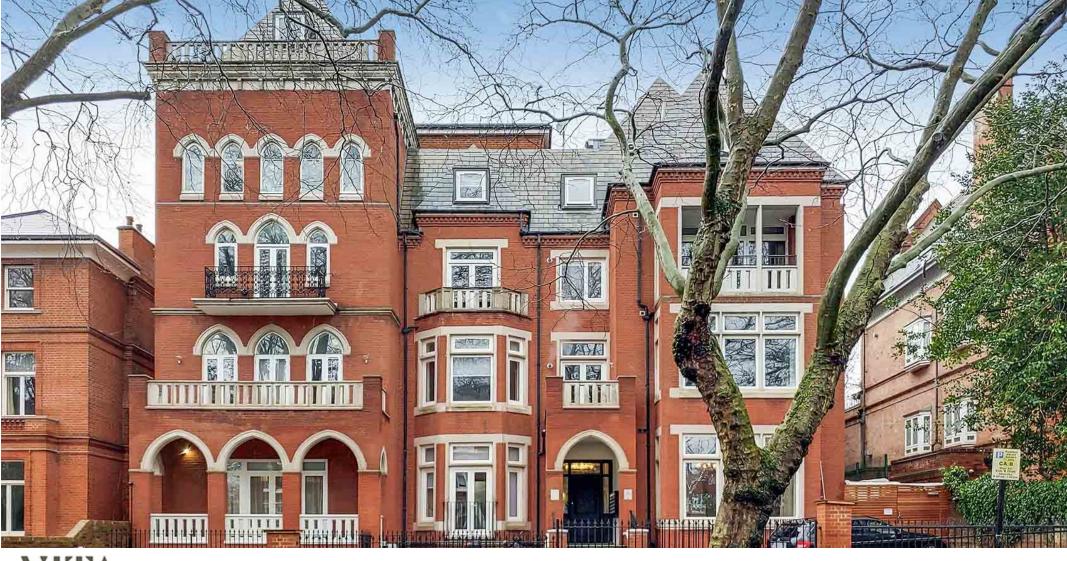

VIIIA Properties

Fitzjohns Avenue, Hampstead, London NW3 | £3,098

- Private Patio Space
- High Spececifiation
- Internet Included
- Available both Furnished or Unfurnished

- Pet Friendly
- Available 5th April 2025