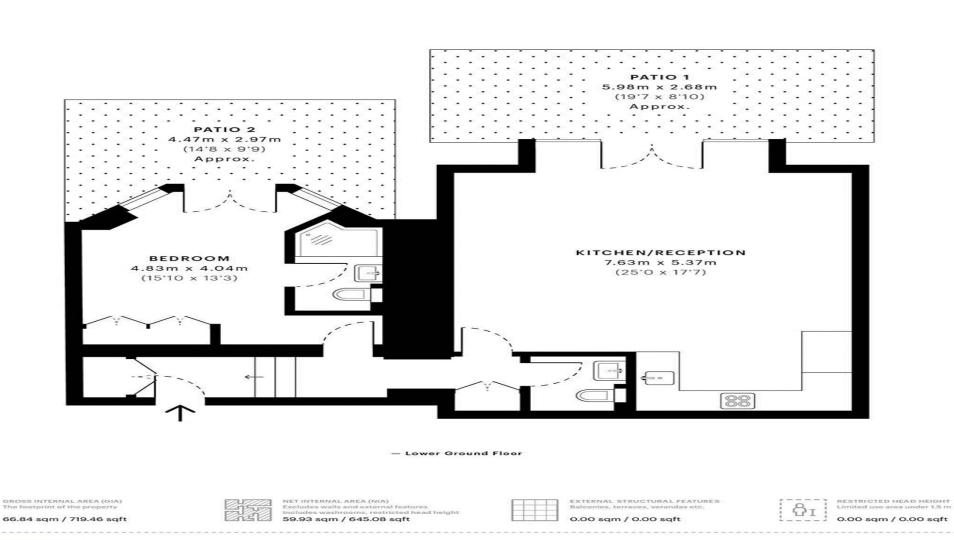

Presenting a stylish one-bedroom flat, set within a newly converted period building on the charming, tree-lined Fitzjohns Avenue.

This exceptional conversion features high-quality finishes throughout, with modern fixtures and fittings, and offers the added benefit of two private patios. The flat boasts wood flooring, large windows allowing for plenty of natural light, an integrated kitchen with top-of-the-line a fully-tiled appliances, and bathroom.

GROSS INTERNAL AREA 66.84 sqm / 719.46 sqft

m spec\* Verified 오

Spec Verified floor plans are produced in accordance with Royal institution of Chartered Surveyors' Property Measurement Standards. Plots and gardens are illustrative only and excluded from all area calculations. Due to rounding, numbers may not add up precisely. All measurements shown for the individual room lengths and widths are the maximum points of measurements captured in the scan.